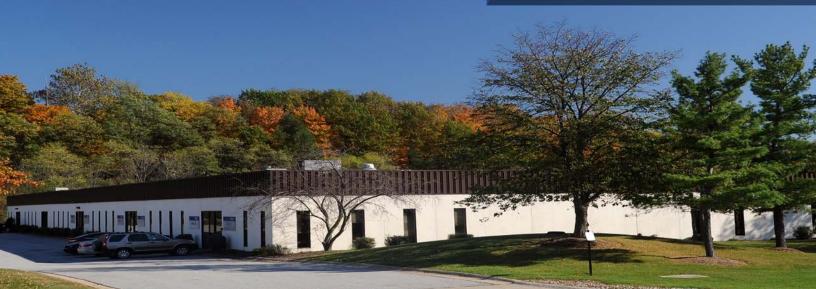

#### **Building Specifications**

| Total Building: | 30,000 SF   |
|-----------------|-------------|
| Land:           | 2.16 acres  |
| Ceiling Height: | 15'         |
| Year Built:     | 1973        |
| Construction:   | Precast     |
| Sprinkler:      | Wet         |
| Lighting:       | Fluorescent |
| Heat:           | Gas         |
| Floors:         | One (1)     |