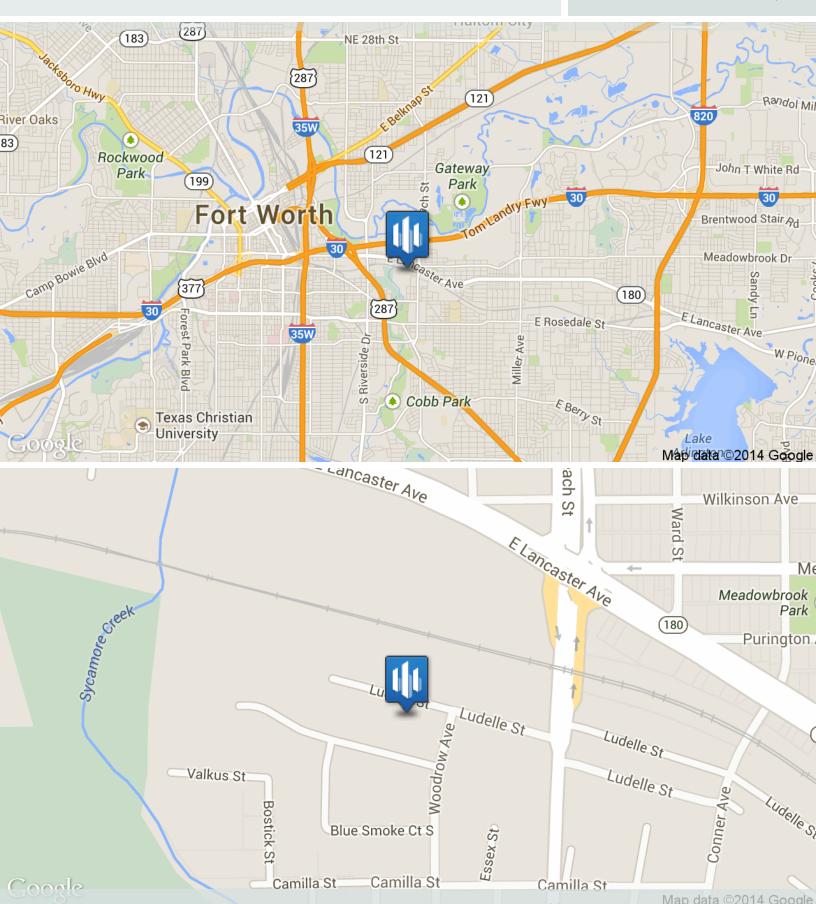

ease Rate

\$3.25 - 4.00 sf/yr (Gross)

Lease Type

Gross

Date Available

04/01/2014

Space Type

Warehouse/Distribution

Spaces available

Year Built

1966

Zoning

"I" light Industrial

Market

Central Fort Worth

Sub Market

Beach Industrial

Cross Streets

Woodrow Ave.

## **Property Overview**

**Property** 

Spaces starting at 1,800 sf to 19,800 sf office/warehouse and office located just off of Beach Street in central Fort Worth. Leases starting at \$800 per month. 2,400 SF spaces have one drive in door and some have dock high door for each space.

Location

Located 1 mile south of I-30 close to downtown Fort Worth. Good central location.

Presented by

JAMES BLAKE, CCIM 817.870.9886 x 1 james.blake@svn.com

### Small Warehouse FOR LEASE Central Fort Worth

#### **Location Maps**