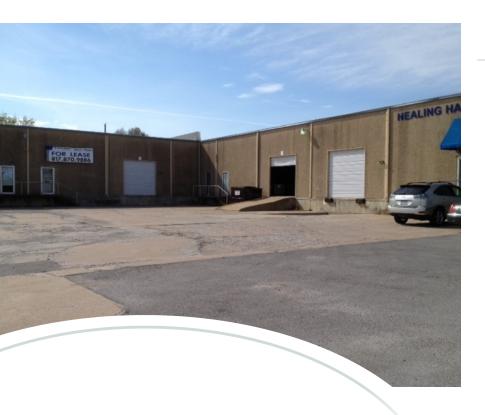

### Warehouse FOR LEASE Central Fort Worth

402 Blue Smoke Court West. • Fort Worth, TX 76105

## **Property Overview**

**Property** 

Spaces starting at 1,800 sf to 19,800 sf office/warehouse and office located just off of Beach Street in central Fort Worth. Leases starting at \$800 per month. 2,400 SF spaces have one drive in door and some have dock high door for each space.