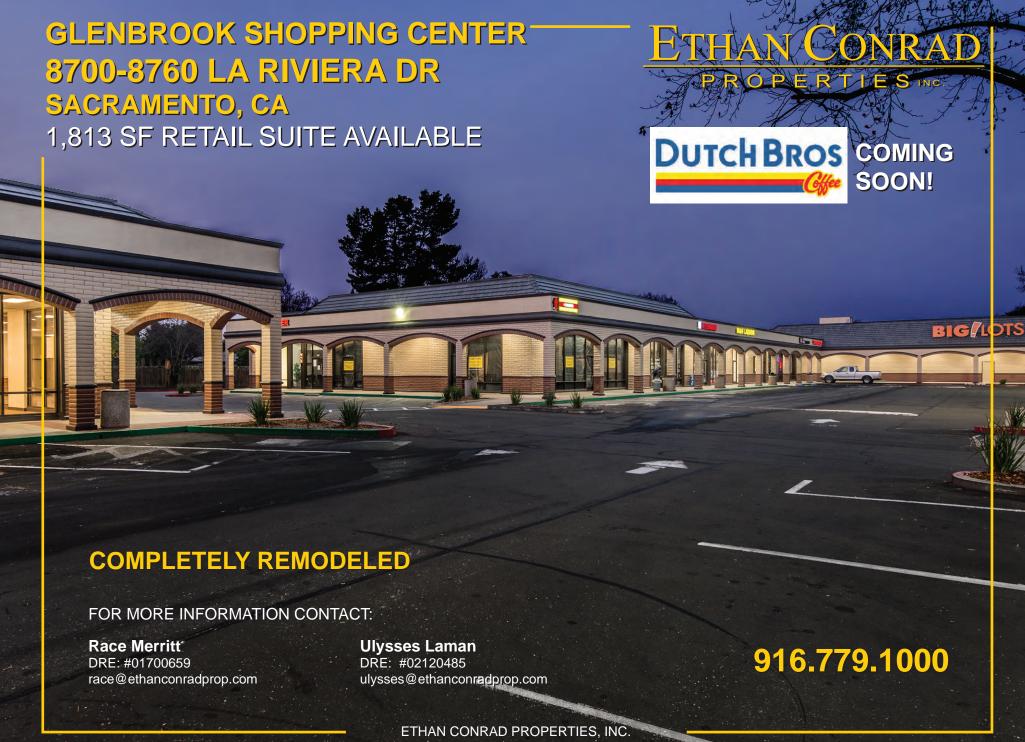

## GLENBROOK SHOPPING CENTER 8700-8760 LA RIVIERA DR

SACRAMENTO, CA

#### **FEATURES:**

- Big Lots anchor
- · Mature residential neighborhood
- Dutch Bros coffee drive-thru lease signed (pending)
- Just a short drive from Sacramento State University
- Close proximity to a number of office complexes adding to the diversity of the daytime population
- Captive audience with very little retail competition

#### PROPERTY DETAILS:

Glenbrook is a neighborhood retail center serving an area with limited retail. The combination of a strong daytime population with steady evening and weekend traffic make this an ideal opportunity for most retail uses.

#### **LEASE RATE:**

Suite 8760D\*: 1,813 SF \$2,883.00 (\$1.59 PSF)

NNN costs are approximately \$0.39 PSF.

\*Available with 45 days notice.

 DEMOGRAPHICS:
 1 miles
 3 miles
 5 miles

 2018 Population (est):
 15,209
 114,842
 316,190