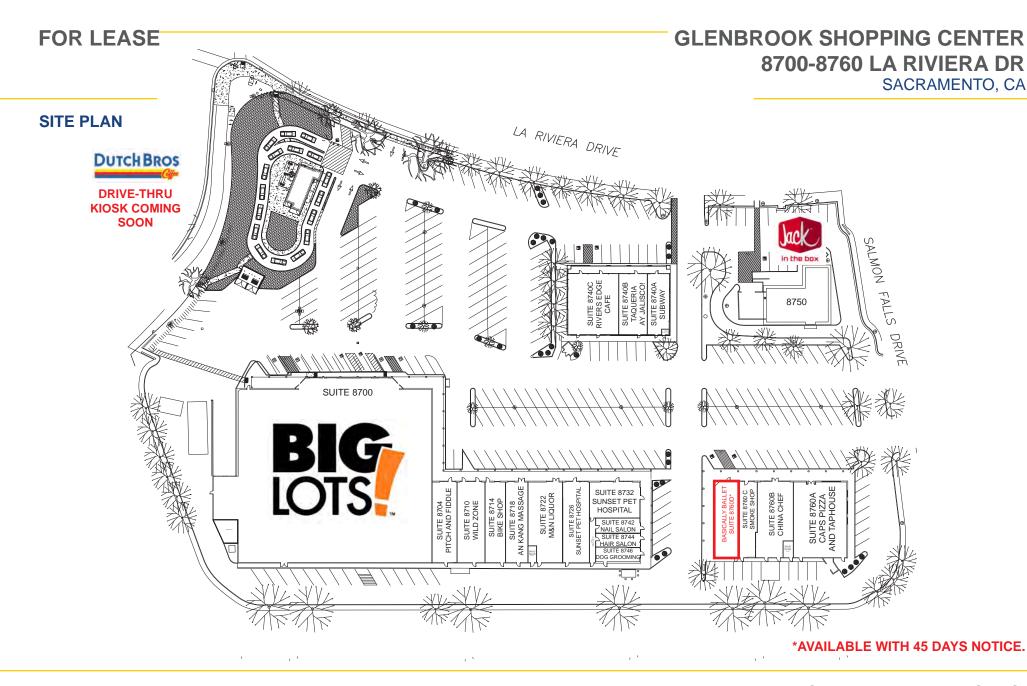

University
- Close proximity to a number of office complexes adding to the diversity of the daytime population
- Captive audience with very little retail competition



#### PROPERTY DETAILS:

Glenbrook is a neighborhood retail center serving an area with limited retail. The combination of a strong daytime population with steady evening and weekend traffic make this an ideal opportunity for most retail uses.

#### **LEASE RATE:**

Suite 8760D\*: 1,813 SF \$2,883.00 (\$1.59 PSF)

NNN costs are approximately \$0.39 PSF.

\*Available with 45 days notice.

 DEMOGRAPHICS:
 1 miles
 3 miles
 5 miles

 2018 Population (est):
 15,209
 114,842
 316,190

 2018 Avg. HH Income:
 \$94,510
 \$83,966
 \$75,423

 Daily Traffic Count:
 La Riviera Dr and Watt Ave 102,819

### ETHAN CONRAD PROPERTIES, INC.



## ETHAN CONRAD PROPERTIES, INC.

## GLENBROOK SHOPPING CENTER 8700-8760 LA RIVIERA DR

SACRAMENTO, CA



## ETHAN CONRAD PROPERTIES, INC.

# GLENBROOK SHOPPING CENTER 8700-8760 LA RIVIERA DR

SACRAMENTO, CA



### ETHAN CONRAD PROPERTIES, INC.