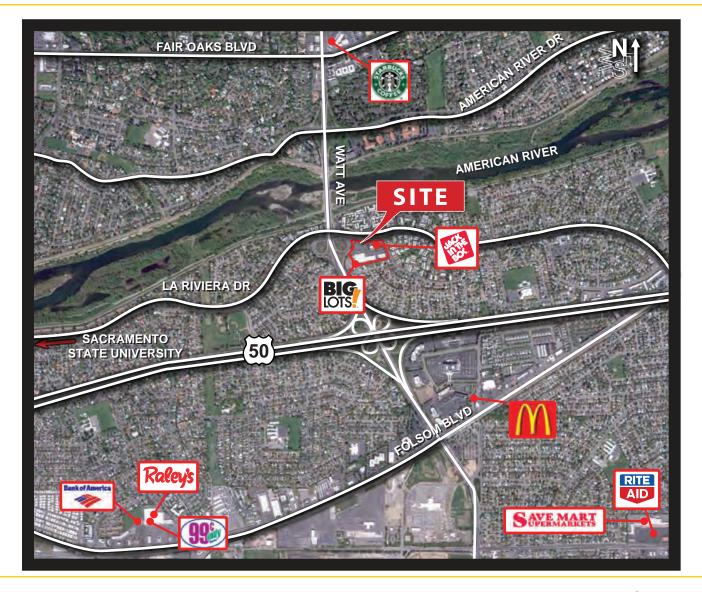

## GLENBROOK SHOPPING CENTER 8700-8760 LA RIVIERA DR

SACRAMENTO, CA

#### PROPERTY DETAILS:

Glenbrook is a neighborhood retail center serving an area with limited retail. The combination of a strong daytime population with steady evening and weekend traffic make this an ideal opportunity for most retail uses.