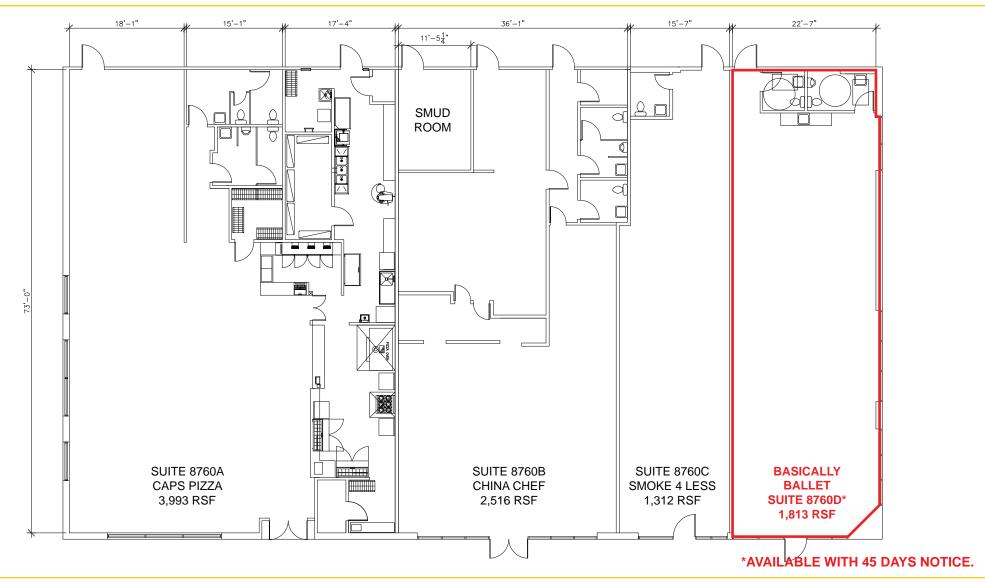

# GLENBROOK SHOPPING CENTER 8700-8760 LA RIVIERA DR

SACRAMENTO, CA

#### **LEASE RATE:**

Suite 8760D\*: 1,813 SF \$2,883.00 (\$1.59 PSF)

NNN costs are approximately \$0.39 PSF.

\*Available with 45 days notice.

 DEMOGRAPHICS:
 1 miles
 3 miles
 5 miles

 2018 Population (est):
 15,209
 114,842
 316,190