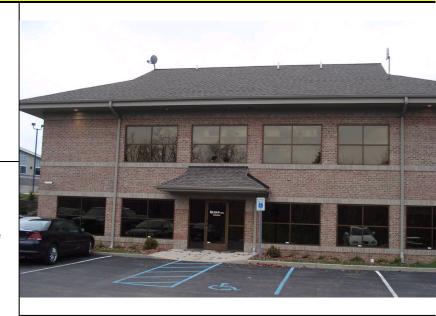

# Office for Lease Grand Rapids Twp. Office Suite

Office For Lease 3350 NE Grand Ridge Drive, NE Grand Rapids, Michigan

### **Overview:**

Walkout office suite with open floor plan and lots of natural light. Very competitive lease rate for this prime office location of rent plus utilities only, no other fees. Located within professional office park in Grand Rapids Township. Contemporary layout and design with on-site owner.