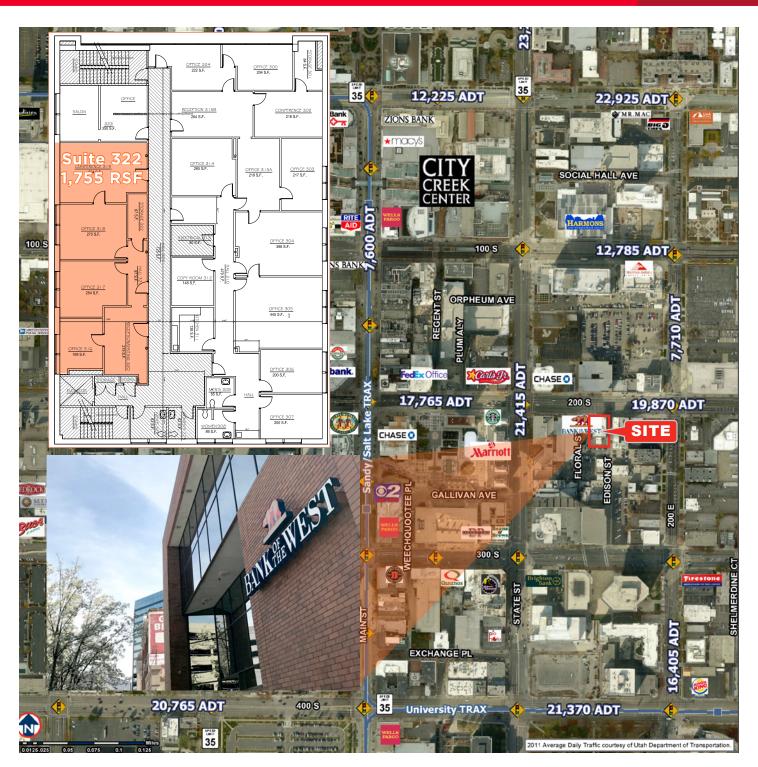

## **Property Highlights**

- 3rd Floor Suite 322: 1,755 RSF
- Lease Rate: \$17.00 \$19.00/RSF, per year, full service
  (less in-suite janitorial)
- Tenant improvement negotiable
- Many restaurants, banking, shopping and lodging within walking distance