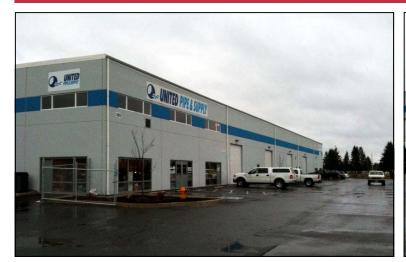

# **United Pipe & Supply**

13019 41st Avenue NE, Marysville

### Warehouse /Office / Showroom Project North Marysville

#### 16,000 SF Available ~ Ready for Occupancy

- Located just east of State Avenue & South of 134th Street NE
- Immediate I-5 Access @ 116th Street NE
- \$0.48 PSF Warehouse / \$1.00 PSF Office / Showroom plus NNN
- \$0.05 PSF Fenced Yard area over 1 acre available

#### **Features**

- L-I Zoning, Light Industrial
- Excellent for Light Manufacturing or Wholesale Business
- Grade Level Loading 8 doors
- Concrete Tilt-Up Construction
- Large Open with Private Offices and Conference Room
- Abundant Parking
- Heavy Power Available
- Energy Efficient Lighting
- 22' 24' Clear Height
- Approximately 160' wide by 150' deep
- Available Late February 2011
- Sublease to 2017