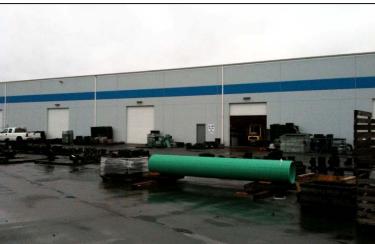

#### 16,000 SF Available ~ Ready for Occupancy

- Located just east of State Avenue & South of 134th Street NE
- Immediate I-5 Access @ 116th Street NE
- \$0.48 PSF Warehouse / \$1.00 PSF Office / Showroom plus NNN
- \$0.05 PSF Fenced Yard area over 1 acre available

#### **Features**

- L-I Zoning, Light Industrial
- Excellent for Light Manufacturing or Wholesale Business
- Grade Level Loading 8 doors
- Concrete Tilt-Up Construction
- Large Open with Private Offices and Conference Room
- Abundant Parking
- Heavy Power Available
- Energy Efficient Lighting
- 22' 24' Clear Height
- Approximately 160' wide by 150' deep
- Available Late February 2011
- Sublease to 2017