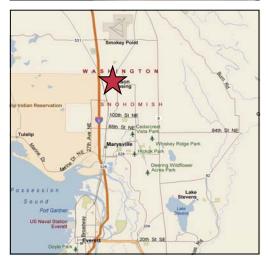

# **United Pipe & Supply**

13019 41st Avenue NE, Marysville

#### 16,000 SF Available ~ Ready for Occupancy

- Located just east of State Avenue & South of 134th Street NE
- Immediate I-5 Access @ 116th Street NE
- \$0.48 PSF Warehouse / \$1.00 PSF Office / Showroom plus NNN
- \$0.05 PSF Fenced Yard area over 1 acre available