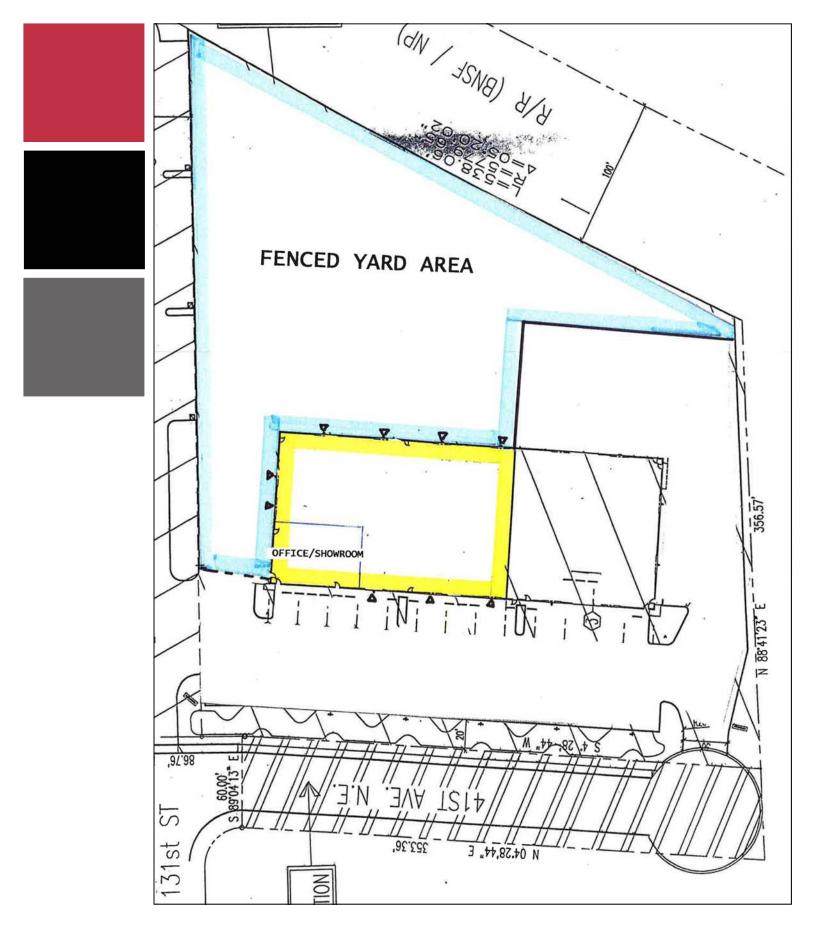

### Warehouse /Office / Showroom Project North Marysville

#### 16,000 SF Available ~ Ready for Occupancy

- Located just east of State Avenue & South of 134th Street NE
- Immediate I-5 Access @ 116th Street NE
- \$0.48 PSF Warehouse / \$1.00 PSF Office / Showroom plus NNN
- \$0.05 PSF Fenced Yard area over 1 acre available

#### **Features**

- L-I Zoning, Light Industrial
- Excellent for Light Manufacturing or Wholesale Business
- Grade Level Loading 8 doors
- Concrete Tilt-Up Construction
- Large Open with Private Offices and Conference Room
- Abundant Parking
- Heavy Power Available
- Energy Efficient Lighting
- 22' 24' Clear Height
- Approximately 160' wide by 150' deep
- Available Late February 2011
- Sublease to 2017