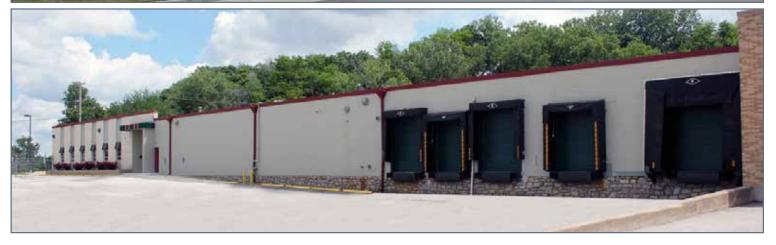

### 1201 W. 31ST STREET

#### **OFFICE/INDUSTRIAL** HIGHLIGHTS

- 61,236 SF consisting of 21,620 SF office, 39,616 SF warehouse/service
- 15 drive-in loading doors and 2 dock-high loading doors
- Accommodates private offices, reception and spacious area for cubicle work units
- 800 amps, 3 phase, 208 volt power
- Large fenced and gated side lot
- Signage available to high traffic counts on 31st Street
- Business park location with private streets; security patrolled with walkout/lockout service
- Excellent Interstate 35 access