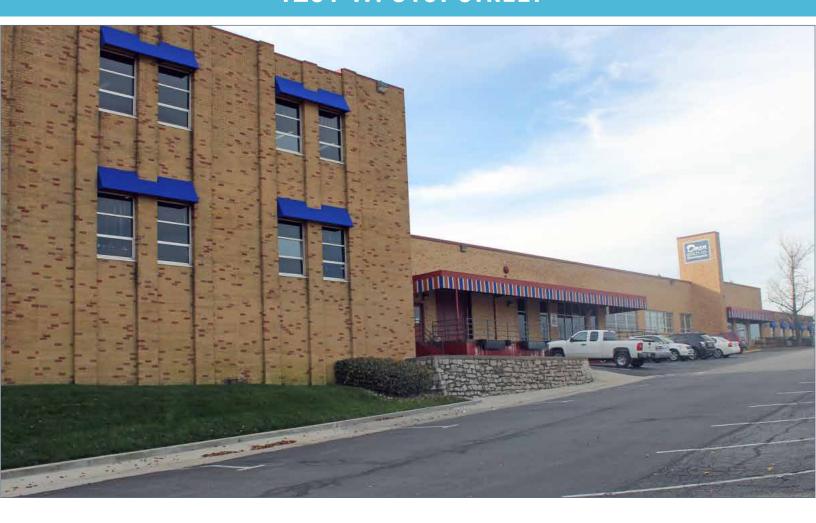

### 1201 W. 31ST STREET

#### **OFFICE/INDUSTRIAL** HIGHLIGHTS

- 61,236 SF consisting of 21,620 SF office, 39,616 SF warehouse/service
- 15 drive-in loading doors and 2 dock-high loading doors
- Accommodates private offices, reception and spacious area for cubicle work units
- 800 amps, 3 phase, 208 volt power
- Large fenced and gated side lot
- Signage available to high traffic counts on 31st Street
- Business park location with private streets; security patrolled with walkout/lockout service
- Excellent Interstate 35 access