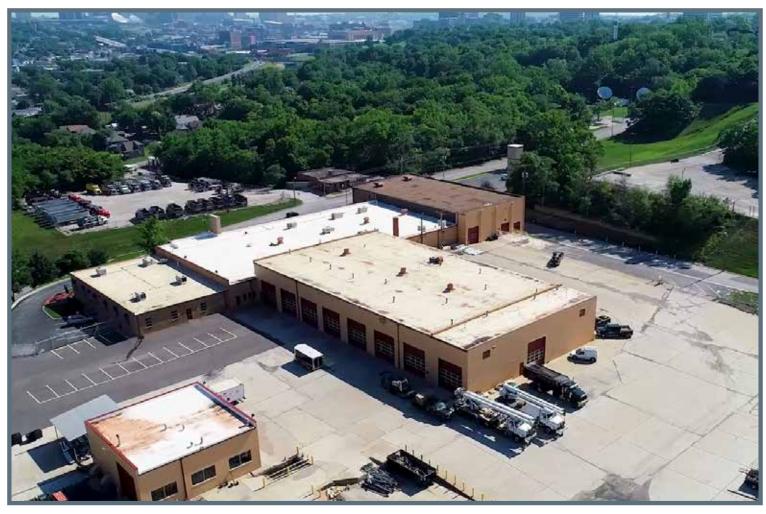

### 1201 W. 31ST STREET

#### **OFFICE/INDUSTRIAL** HIGHLIGHTS

- 61,236 SF consisting of 21,620 SF office, 39,616 SF warehouse/service
- 15 drive-in loading doors and 2 dock-high loading doors
- Accommodates private offices, reception and spacious area for cubicle work units
- 800 amps, 3 phase, 208 volt power
- Large fenced and gated side lot
- Signage available to high traffic counts on 31st Street
- Business park location with private streets; security patrolled with walkout/lockout service
- Excellent Interstate 35 access