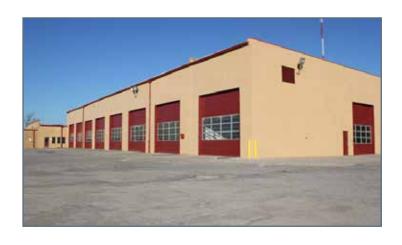

### 1201 W. 31ST STREET

#### **OFFICE/INDUSTRIAL** HIGHLIGHTS

- 61,236 SF consisting of 21,620 SF office, 39,616 SF warehouse/service
- 15 drive-in loading doors and 2 dock-high loading doors
- Accommodates private offices, reception and spacious area for cubicle work units
- 800 amps, 3 phase, 208 volt power
- Large fenced and gated side lot
- Signage available to high traffic counts on 31st Street
- Business park location with private streets; security patrolled with walkout/lockout service
- Excellent Interstate 35 access