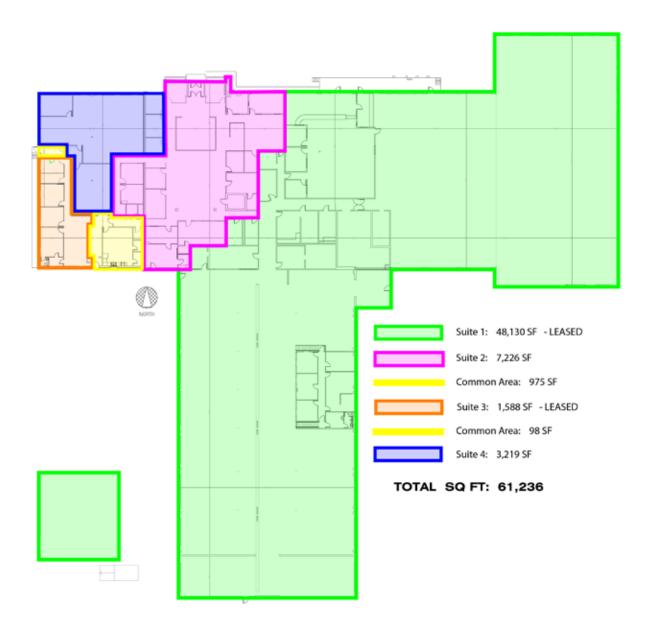

#### **OFFICE/INDUSTRIAL** HIGHLIGHTS

- 61,236 SF consisting of 21,620 SF office, 39,616 SF warehouse/service
- 15 drive-in loading doors and 2 dock-high loading doors
- Accommodates private offices, reception and spacious area for cubicle work units
- 800 amps, 3 phase, 208 volt power
- Large fenced and gated side lot
- Signage available to high traffic counts on 31st Street
- Business park location with private streets; security patrolled with walkout/lockout service
- Excellent Interstate 35 access

## **SUITE 2 & 4**

1201 W. 31st Street, Suite 2 & 4 Kansas City, Missouri

- 10,445 SF Suite Available (Divisible)
- Floor plan features generous windows with views
- Lighted marquee sign on 31st Street; option for back-lit building signage
- On-site parking