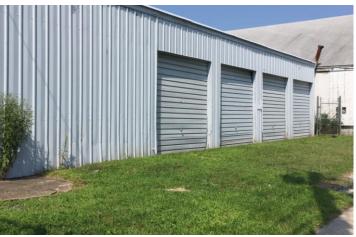

## **Building Information:**

- Garage property for sale
- Fenced in storage yard
- Perfect for contractor
- Size: .792 +/- acre
- Building size: 2,380 SF one story masonry and metal office/warehouse building
- Zoning: M, Manufacturing
- Utilities: Public on site
- Drive in Doors: Four (4)