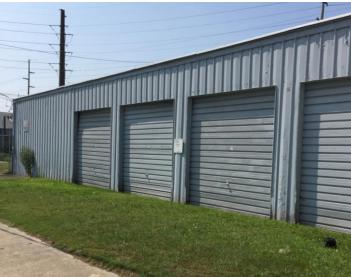

## **Building Information:**

- Garage property for sale
- Fenced in storage yard
- Perfect for contractor
- Size: .792 +/- acre
- Building size: 2,380 SF one story masonry and metal office/warehouse building
- Zoning: M, Manufacturing
- Utilities: Public on site
- Drive in Doors: Four (4)