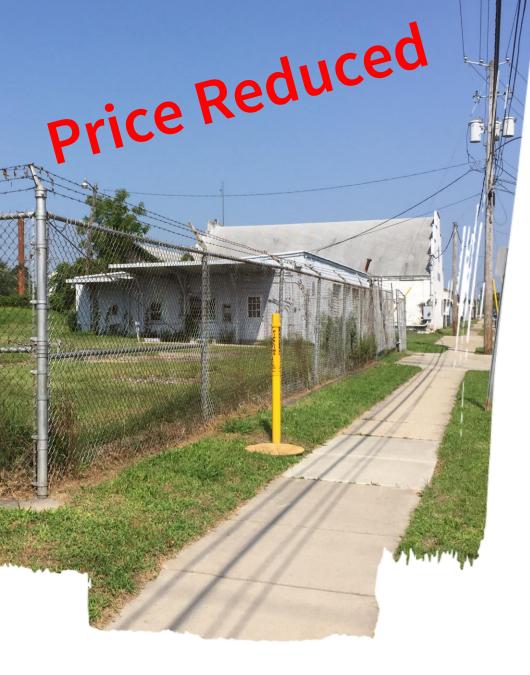

# Available for sale: \$150,000

## **Building Information:**

- Garage property for sale
- Fenced in storage yard
- Perfect for contractor
- Size: .792 +/- acre
- Building size: 2,380 SF one story masonry and metal office/warehouse building
- Zoning: M, Manufacturing
- Utilities: Public on site
- Drive in Doors: Four (4)

# For Sale

# 92 N. West Street Dover, DE 19904