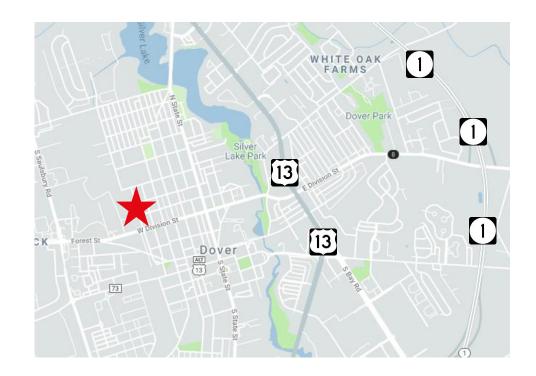

# 92 N. West Street Dover, DE 19904

### **Convenient location:**

- 1 mile to Route 13
- 3 miles to Route 1