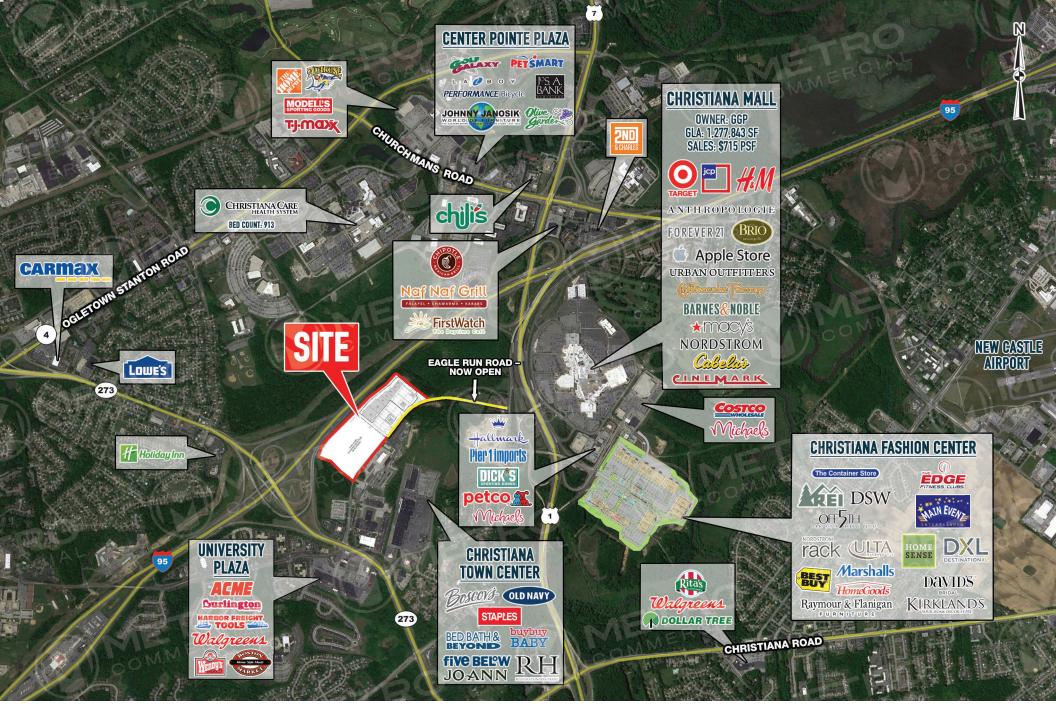

## property highlights.

- New shopping center development located near Christiana Mall
- Strong visibility with over 1 mile of frontage along I-95
- No sales tax in Delaware!
- Area retailers include: Target, JCPenney, Boscov's, Staples, Old Navy, Nordstrom & Macy's
- Rear building signage along I-95 available
- Eagle Run Road Now Open!