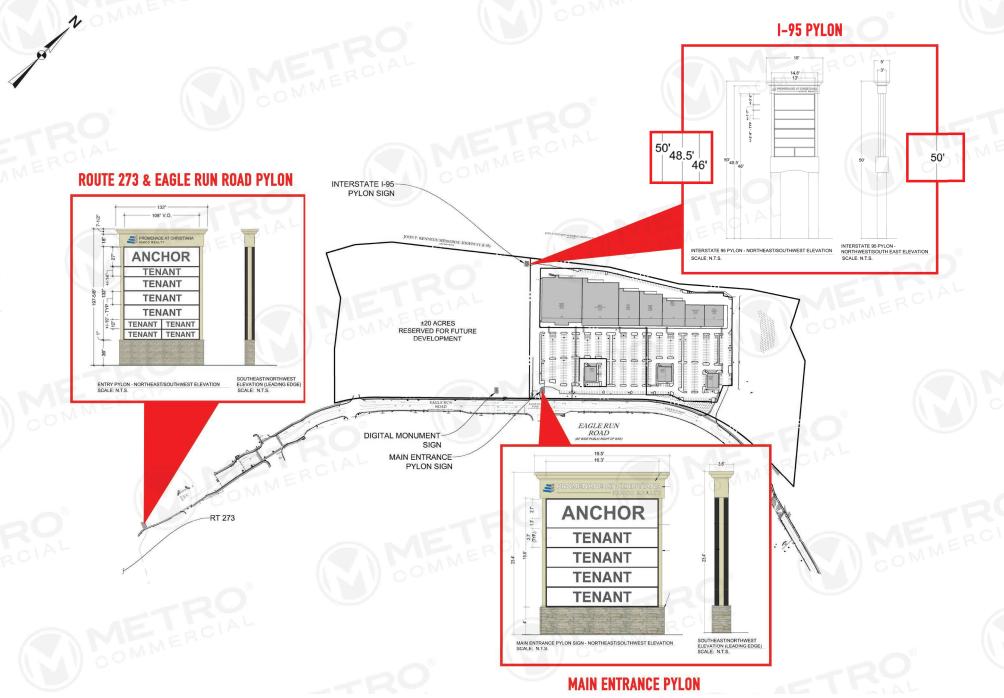

## property highlights.

- New shopping center development located near Christiana Mall
- Strong visibility with over 1 mile of frontage along I-95
- No sales tax in Delaware!
- Area retailers include: Target, JCPenney, Boscov's, Staples, Old Navy, Nordstrom & Macy's
- Rear building signage along I-95 available
- Eagle Run Road Now Open!