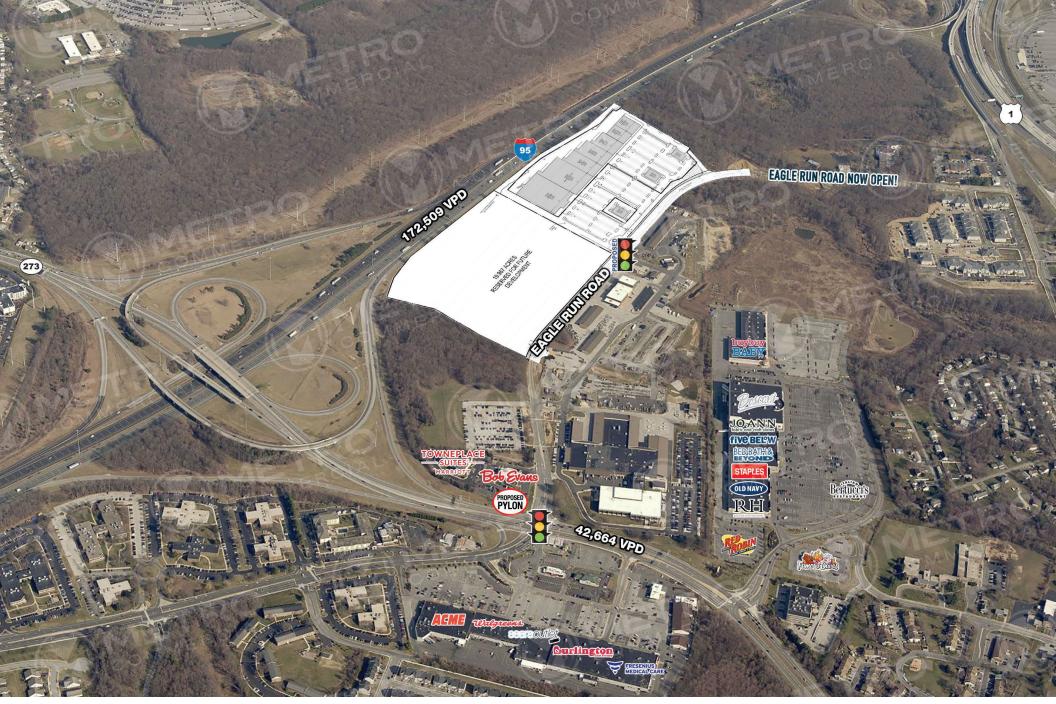

## property highlights.

- New shopping center development located near Christiana Mall
- Strong visibility with over 1 mile of frontage along I-95
- No sales tax in Delaware!
- Area retailers include: Target, JCPenney, Boscov's, Staples, Old Navy, Nordstrom & Macy's
- Rear building signage along I-95 available
- Eagle Run Road Now Open!