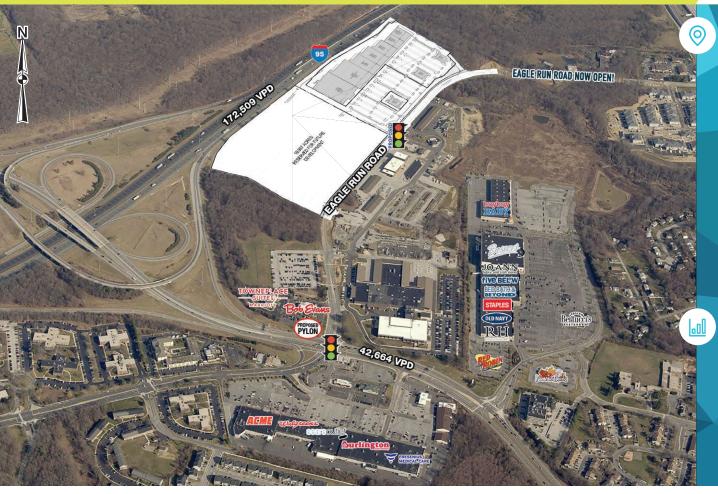

## property highlights.

- New shopping center development located near Christiana Mall
- Strong visibility with over 1 mile of frontage along I-95
- No sales tax in Delaware!
- Area retailers include: Target, JCPenney, Boscov's, Staples, Old Navy, Nordstrom & Macy's
- Rear building signage along I-95 available
- Eagle Run Road Now Open!