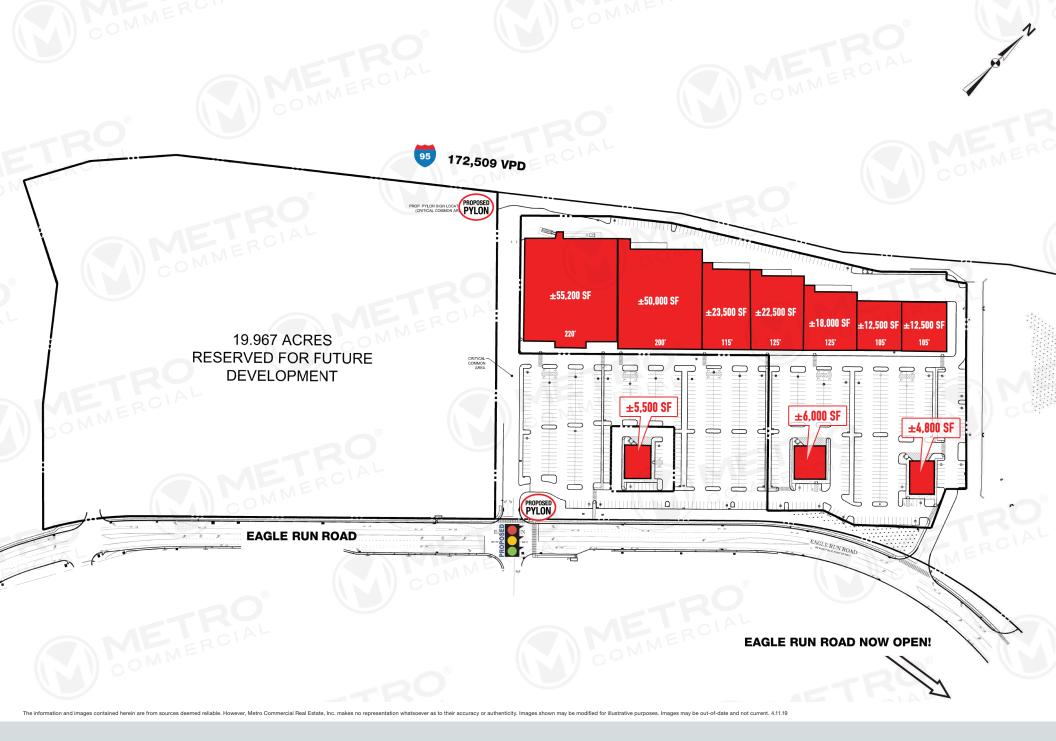

## property highlights.

- New shopping center development located near Christiana Mall
- Strong visibility with over 1 mile of frontage along I-95
- No sales tax in Delaware!
- Area retailers include: Target, JCPenney, Boscov's, Staples, Old Navy, Nordstrom & Macy's
- Rear building signage along I-95 available
- Eagle Run Road Now Open!