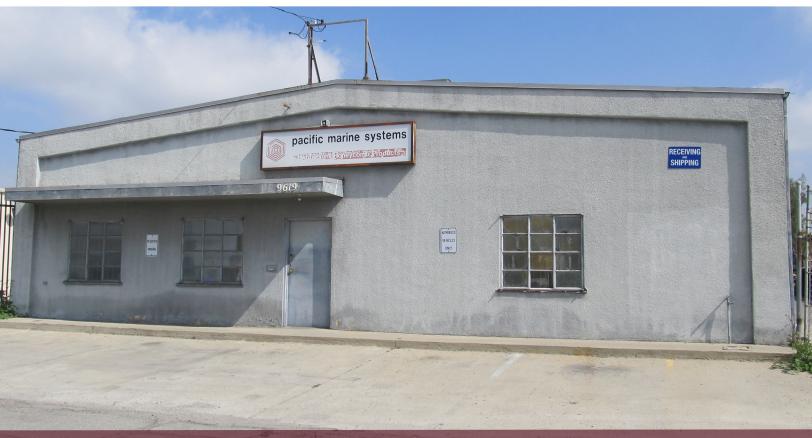

## 9619 Klingerman St., South El Monte, CA 91733

## **PROPERTY FEATURES**

- $\pm 8,000$  SF Warehouse/Industrial Building with  $\pm 1,500$  SF of Office
- Large Concrete Yard with Room For Container Storage
- Three 11'x11' Grade Level Doors
- 12' Clear Height
- 400 Amps of 3 Phase 480/277
  Electrical
- Located on Large Cul-De-Sac for Easy Truck Access