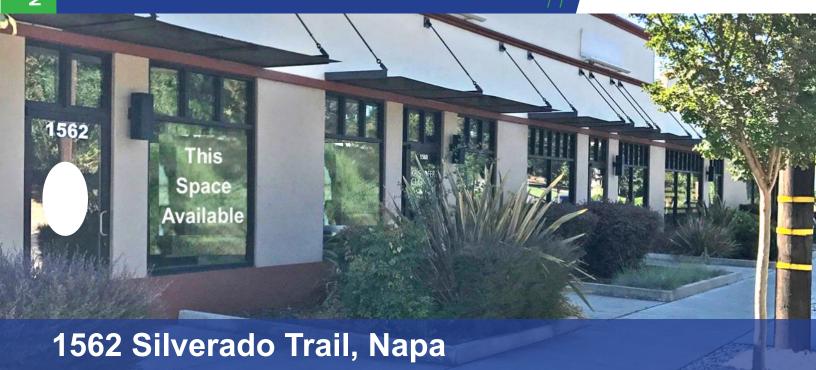

#### **Features**

- Corner Unit –North End
- Front & Rear Entry
- ADA Bathroom
- Available Now
- Great Visibility
- Leased with or without Furniture

#### Size

±732 SF

#### **Price**

Now to 9/30/19: \$2,500 10/1/19 to 9/30/20: \$2,620

Additional lease length available through Landlord. Inquire with Agents.