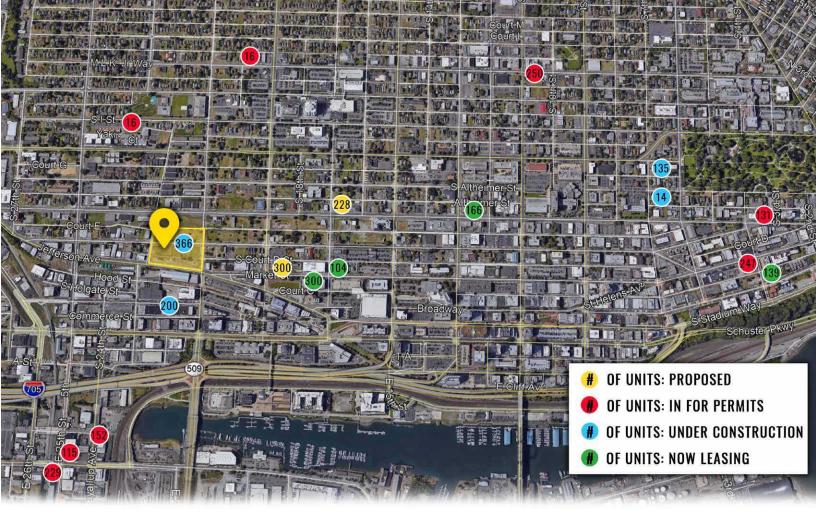

### PROJECTED HOUSING MAP

Downtown Tacoma boasts a strong daytime population of 130,000 people in a 3-mile radius of the site and several large office towers within walking distance of the project.

With more than \$1 billion being invested in downtown Tacoma alone, private investment has surpassed public investment by a **nearly 4:1 ratio**. Urban sites are drawn to downtown Tacoma for its competitively priced living spaces with sweeping mountain, city and water views, while families gravitate toward Tacoma's **charming neighborhoods** with big city amenities.