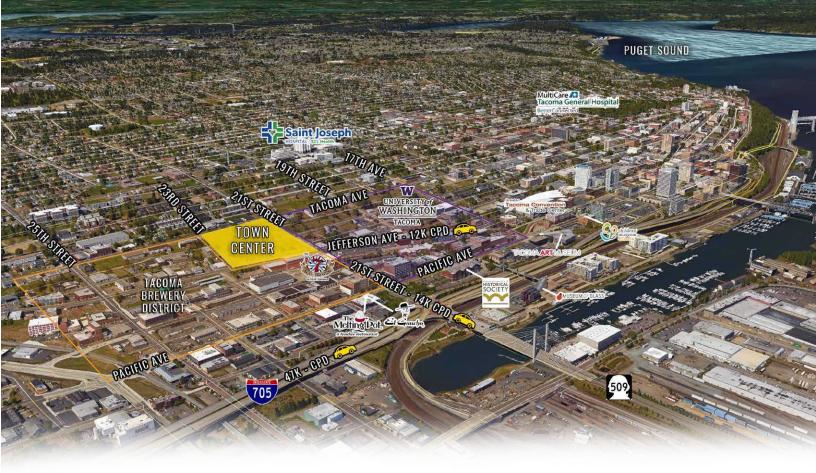

#### DOWNTOWN TACOMA AERIAL

Tacoma is a city rooted in the arts within a vibrant urban core that is alive with culture and holds a thick sense of opportunity. Situated along the South Puget Sound, Tacoma is a mid-sized urban port city of Pierce County just over 30 miles south of Seattle.

Tacoma offers a multitude of entertainment options with its world-renowned museums, the Tacoma Dome and ever growing restaurant and brewery scene.

- TOURISM
- OFFICES
- RESIDENTIAL
- MEDICAL

- RESTAURANTS
- THEATER DISTRICT
- PORT OF TACOMA
- BREWERY DISTRICT