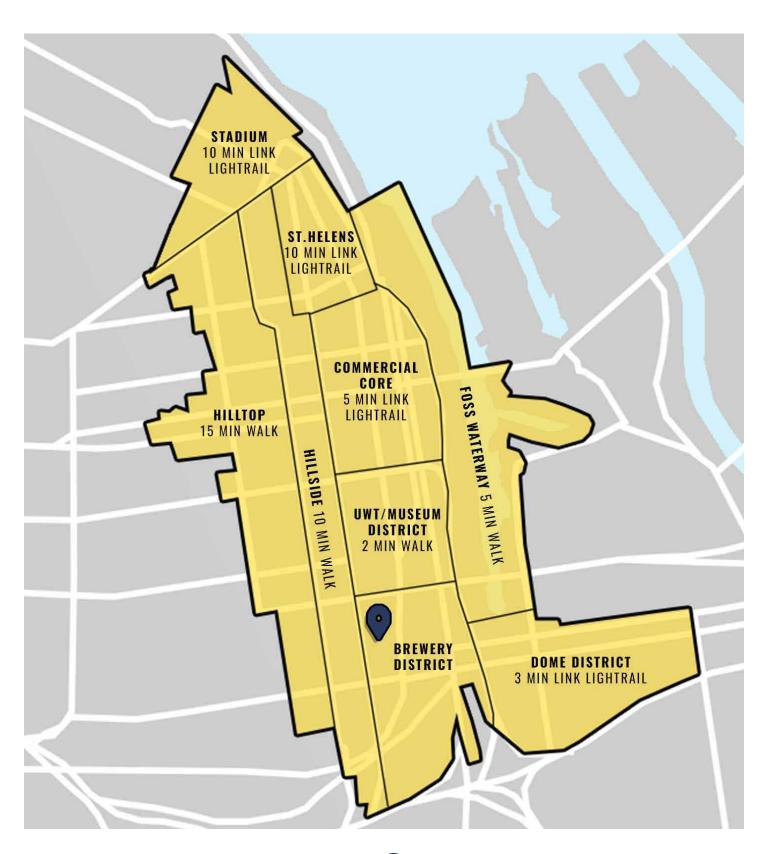

### PROJECTED HOUSING MAP

Downtown Tacoma boasts a strong daytime population of 130,000 people in a 3-mile radius of the site and several large office towers within walking distance of the project.

With more than \$1 billion being invested in downtown Tacoma alone, private investment has surpassed public investment by a **nearly 4:1 ratio**. Urban sites are drawn to downtown Tacoma for its competitively priced living spaces with sweeping mountain, city and water views, while families gravitate toward Tacoma's **charming neighborhoods** with big city amenities.