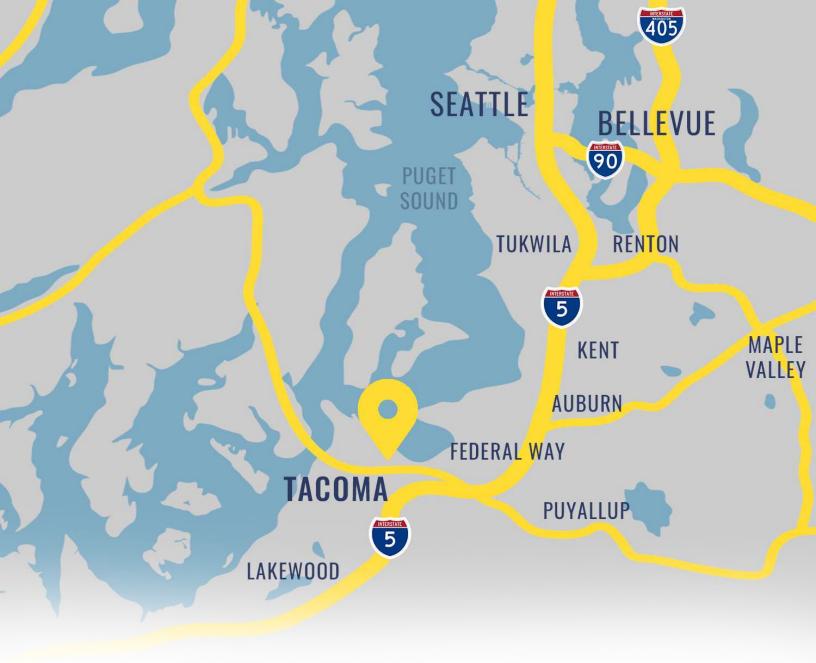

# WALK, BIKE, DRIVE OR RIDE. IT'S ALL CLOSE BY.

#### DOWNTOWN TACOMA AERIAL

Tacoma is a city rooted in the arts within a vibrant urban core that is alive with culture and holds a thick sense of opportunity. Situated along the South Puget Sound, Tacoma is a mid-sized urban port city of Pierce County just over 30 miles south of Seattle.