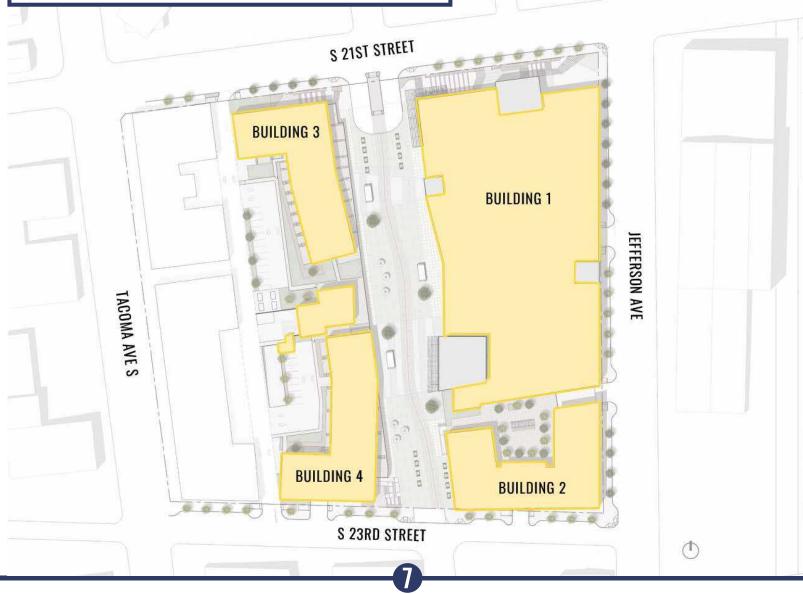

## TACOMA'S NEWEST RETAIL DESTINATION

**Tacoma Town Center is a multi-story,** entertainment driven **retail destination**. Designed to take advantage of its elevation change; the Town Center offers views of Tacoma's burgeoning Brewery and Museum Districts, Mount Rainier and the downtown landscape.

The project features 225,000 square feet of specialty retail, entertainment space, unique restaurants and over 350 apartments and condos.

**Tacoma Town Center offers an experience currently not found in Tacoma;** a proposed 20,000 square foot eSports interactive arean featuring videogames, mini golf, bowling and more.