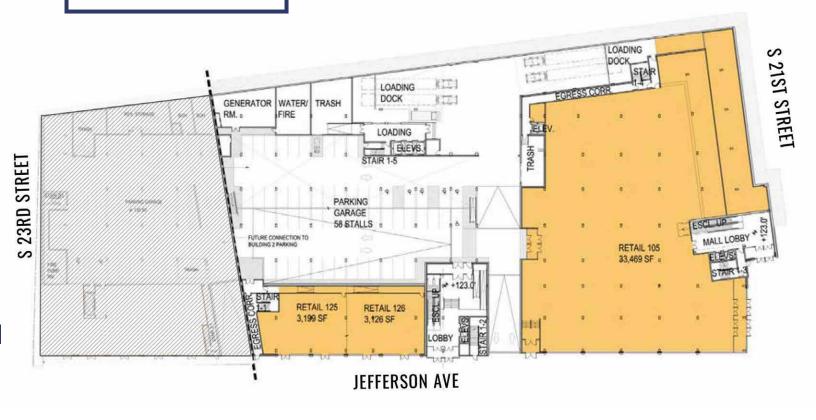

orld-renowned museums, the Tacoma Dome and ever growing restaurant and brewery scene.

- TOURISM
- OFFICES
- RESIDENTIAL
- MEDICAL

- RESTAURANTS
- THEATER DISTRICT
- PORT OF TACOMA
- BREWERY DISTRICT





### PROJECTED HOUSING MAP

Downtown Tacoma boasts a strong daytime population of 130,000 people in a 3-mile radius of the site and several large office towers within walking distance of the project.

With more than \$1 billion being invested in downtown Tacoma alone, private investment has surpassed public investment by a **nearly 4:1 ratio**. Urban sites are drawn to downtown Tacoma for its competitively priced living spaces with sweeping mountain, city and water views, while families gravitate toward Tacoma's **charming neighborhoods** with big city amenities.











## 1ST FLOOR





 $\mathbf{0}$ 

# 3RD FLOOR