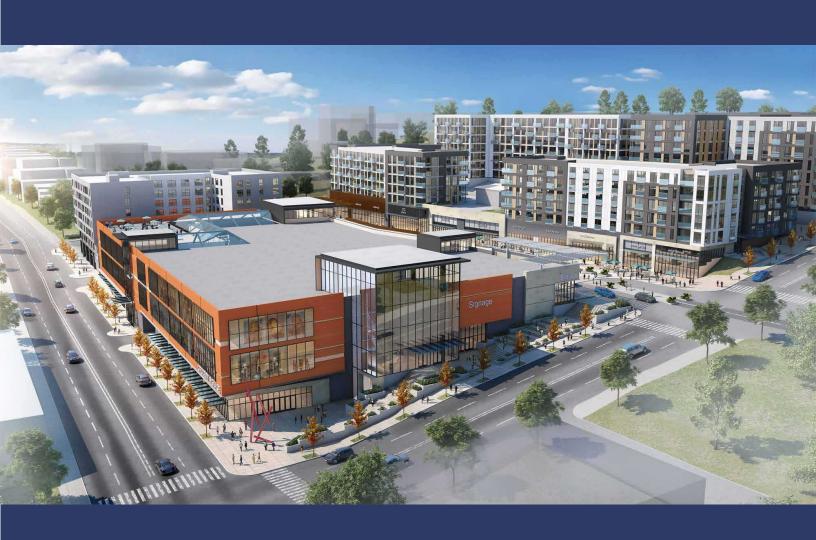

# TACOMA TOWN CENTER

## TACOMA'S NEWEST RETAIL DESTINATION

**Tacoma Town Center is a multi-story,** entertainment driven **retail destination**. Designed to take advantage of its elevation change; the Town Center offers views of Tacoma's burgeoning Brewery and Museum Districts, Mount Rainier and the downtown landscape.

The project features 225,000 square feet of specialty retail, entertainment space, unique restaurants and over 350 apartments and condos.

**Tacoma Town Center offers an experience currently not found in Tacoma;** a proposed 20,000 square foot eSports interactive arean featuring videogames, mini golf, bowling and more.