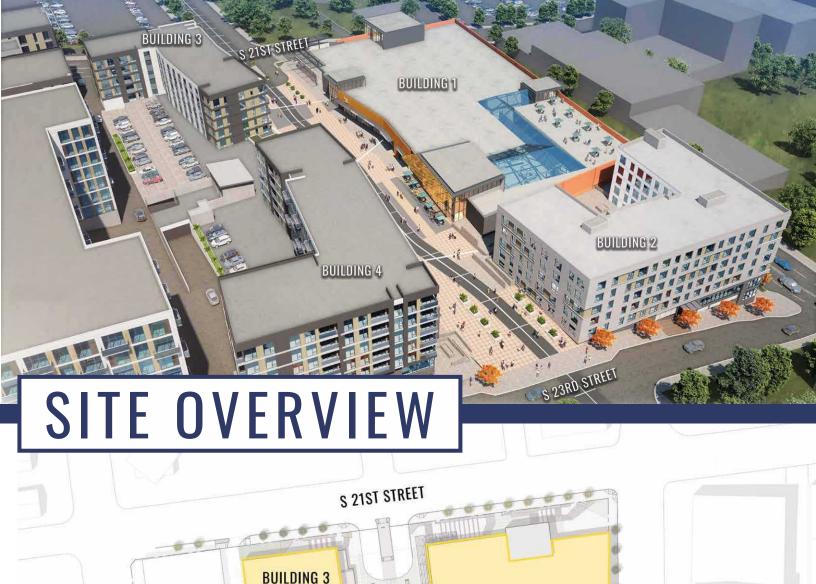

## TACOMA'S NEWEST RETAIL DESTINATION

**Tacoma Town Center is a multi-story,** entertainment driven **retail destination**. Designed to take advantage of its elevation change; the Town Center offers views of Tacoma's burgeoning Brewery and Museum Districts, Mount Rainier and the downtown landscape.

The project features 225,000 square feet of specialty retail, entertainment space, unique restaurants and over 350 apartments and condos.

**Tacoma Town Center offers an experience currently not found in Tacoma;** a proposed 20,000 square foot eSports interactive arean featuring videogames, mini golf, bowling and more.