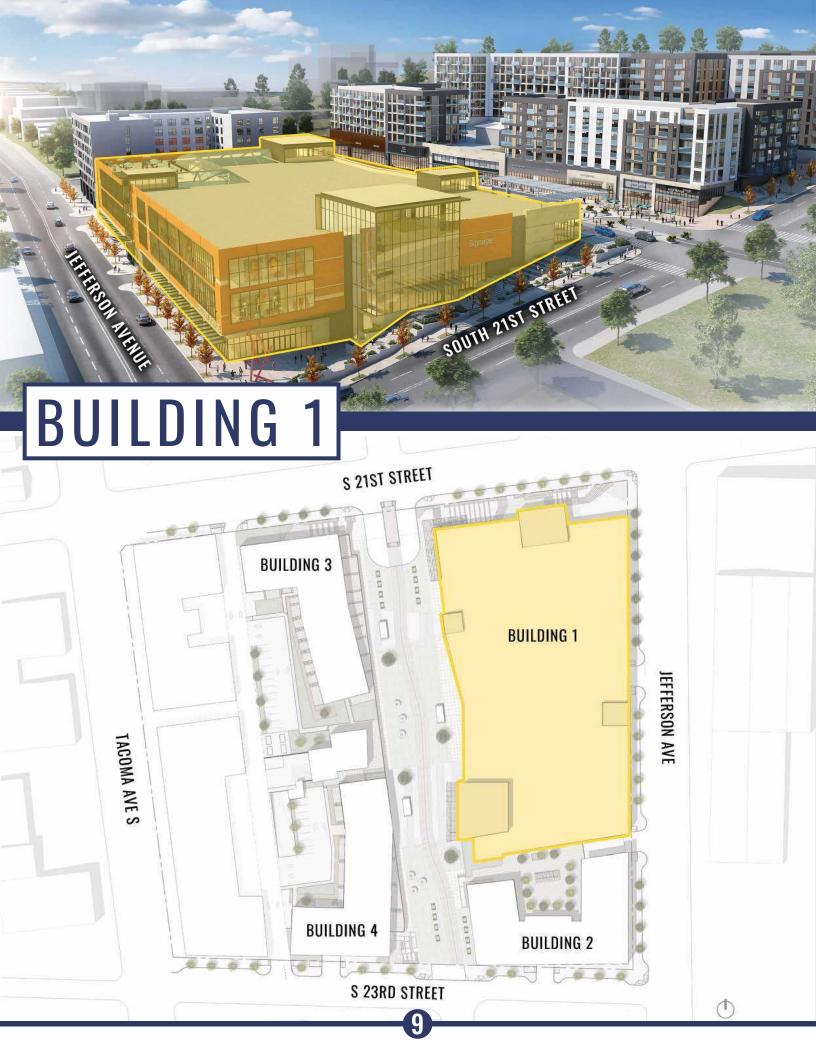

tions with its world-renowned museums, the Tacoma Dome and ever growing restaurant and brewery scene.

- TOURISM
- OFFICES
- RESIDENTIAL
- MEDICAL

- RESTAURANTS
- THEATER DISTRICT
- PORT OF TACOMA
- BREWERY DISTRICT





### PROJECTED HOUSING MAP

Downtown Tacoma boasts a strong daytime population of 130,000 people in a 3-mile radius of the site and several large office towers within walking distance of the project.

With more than \$1 billion being invested in downtown Tacoma alone, private investment has surpassed public investment by a **nearly 4:1 ratio**. Urban sites are drawn to downtown Tacoma for its competitively priced living spaces with sweeping mountain, city and water views, while families gravitate toward Tacoma's **charming neighborhoods** with big city amenities.











## 1ST FLOOR





 $\mathbf{0}$ 

# 3RD FLOOR