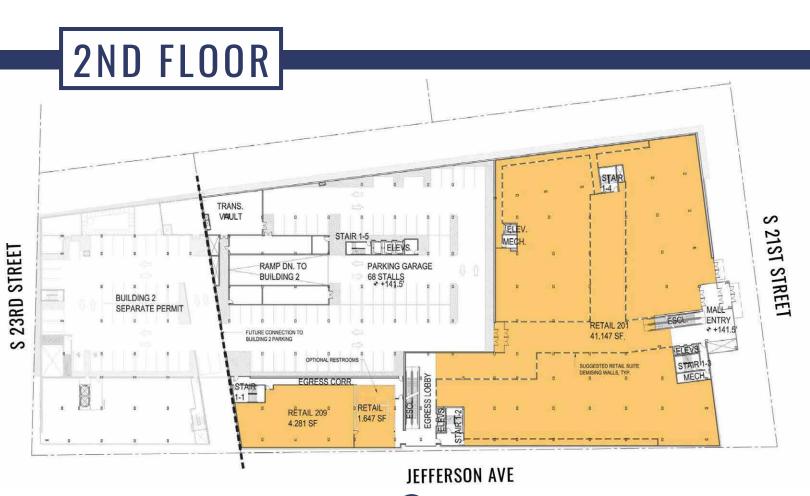

ld-renowned museums, the Tacoma Dome and ever growing restaurant and brewery scene.

- TOURISM
- OFFICES
- RESIDENTIAL
- MEDICAL

- RESTAURANTS
- THEATER DISTRICT
- PORT OF TACOMA
- BREWERY DISTRICT





### PROJECTED HOUSING MAP

Downtown Tacoma boasts a strong daytime population of 130,000 people in a 3-mile radius of the site and several large office towers within walking distance of the project.

With more than \$1 billion being invested in downtown Tacoma alone, private investment has surpassed public investment by a **nearly 4:1 ratio**. Urban sites are drawn to downtown Tacoma for its competitively priced living spaces with sweeping mountain, city and water views, while families gravitate toward Tacoma's **charming neighborhoods** with big city amenities.











## 1ST FLOOR





 $\mathbf{0}$ 

# 3RD FLOOR