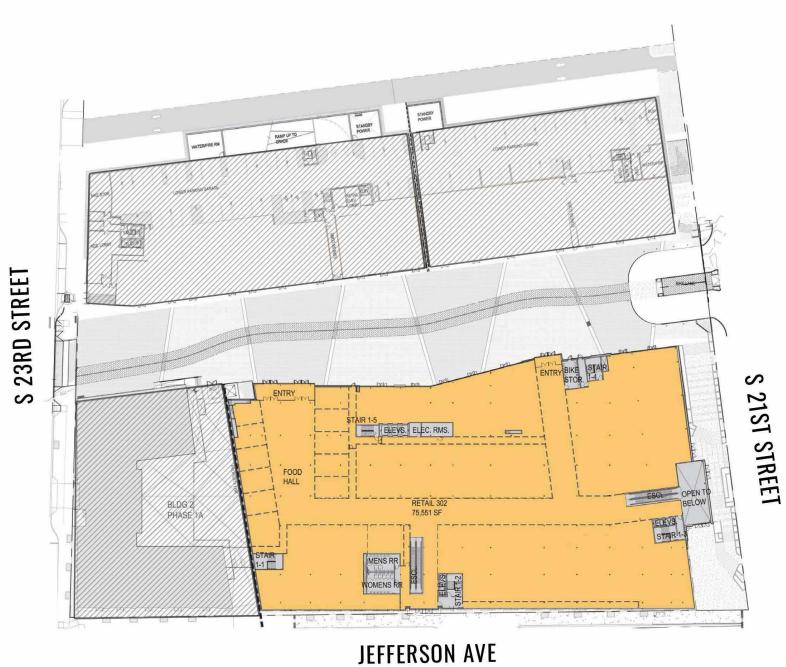

Dome and ever growing restaurant and brewery scene.

- TOURISM
- OFFICES
- RESIDENTIAL
- MEDICAL

- RESTAURANTS
- THEATER DISTRICT
- PORT OF TACOMA
- BREWERY DISTRICT





### PROJECTED HOUSING MAP

Downtown Tacoma boasts a strong daytime population of 130,000 people in a 3-mile radius of the site and several large office towers within walking distance of the project.

With more than \$1 billion being invested in downtown Tacoma alone, private investment has surpassed public investment by a **nearly 4:1 ratio**. Urban sites are drawn to downtown Tacoma for its competitively priced living spaces with sweeping mountain, city and water views, while families gravitate toward Tacoma's **charming neighborhoods** with big city amenities.











## 1ST FLOOR





 $\mathbf{0}$ 

# 3RD FLOOR