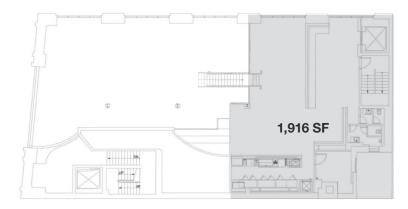

#### **APPROXIMATE SIZE**

Ground Floor 4,378 SF Lower Level 1,025 SF Mezzanine 1,916 SF Total 7,319 SF

#### **MEZZANINE**