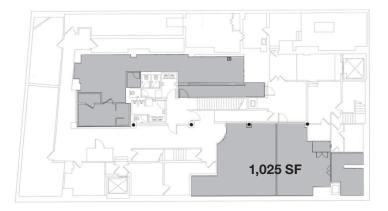

#### **APPROXIMATE SIZE**

Ground Floor 4,378 SF Lower Level 1,025 SF Mezzanine 1,916 SF Total 7,319 SF

#### **LOWER LEVEL**