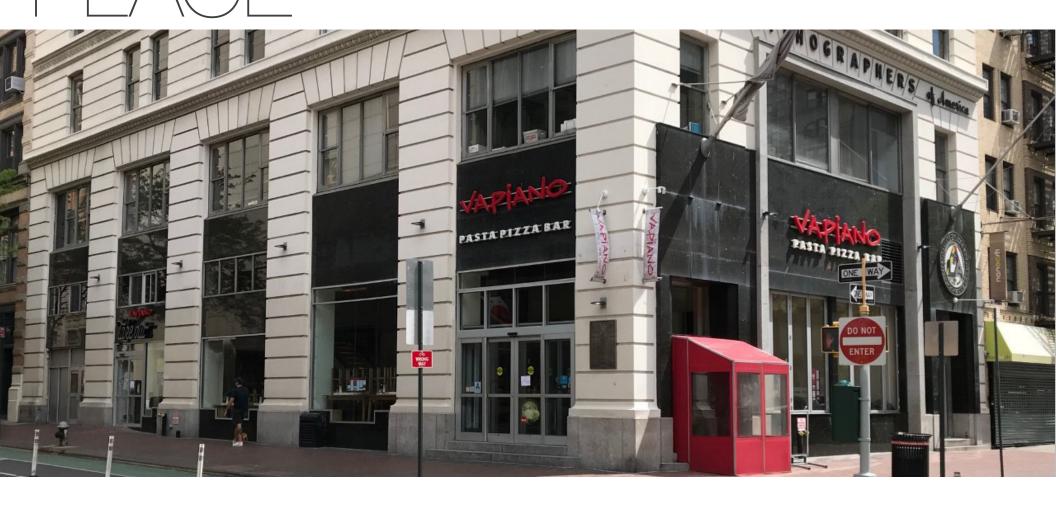

#### **LOCATION**

Southeast corner of East 13th Street

#### **NEIGHBORS**

Sweetgreen, Nutella Cafe, Max Brenner, Blue Bottle Coffee, Regal Union Square, Zumiez, Bank of America, Chase Bank, The Grey Dog, Whole Foods Market, Sephora (coming soon)

#### **COMMENTS**

Flagship opportunity with tremendous visibility

Fully equipped restaurant

Black-iron venting in place

All equipment to remain in place

All uses considered

Over 100+ FT wraparound frontage