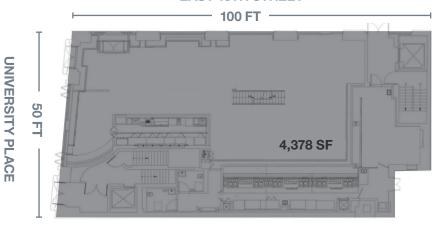

#### **APPROXIMATE SIZE**

Ground Floor 4,378 SF Lower Level 1,025 SF Mezzanine 1,916 SF Total 7,319 SF

#### **FRONTAGE**

50 FT on University Place 100 FT on East 13th Street

#### **GROUND FLOOR**

#### **EAST 13TH STREET**