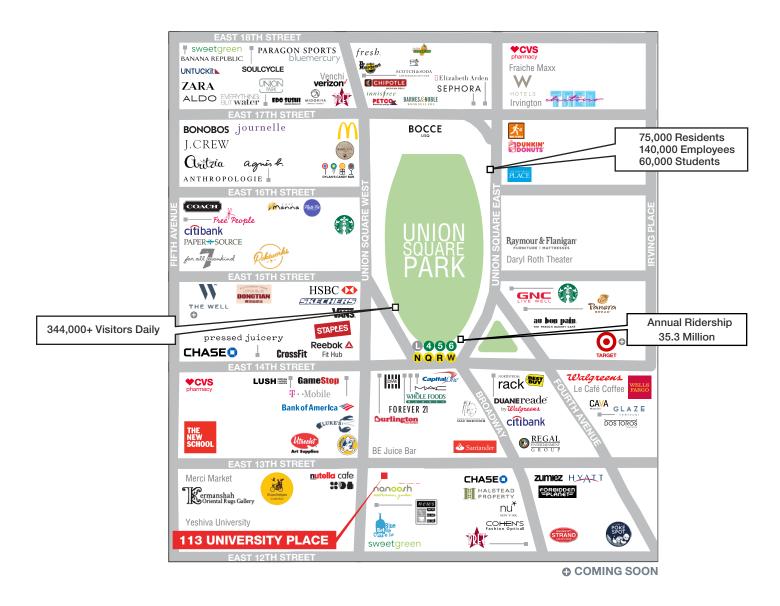

#### **NEIGHBORS**

Sweetgreen, Nutella Cafe, Max Brenner, Blue Bottle Coffee, Regal Union Square, Zumiez, Bank of America, Chase Bank, The Grey Dog, Whole Foods Market, Sephora (coming soon)

### AREA RETAIL