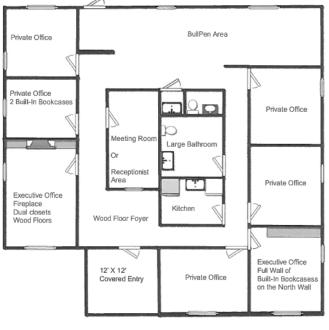

#### **PROPERTY HIGHLIGHTS**

- Functional Floor Plan
- Great Condition
- Quiet Location
- Easy Highway Access
- Tenant Can Choose New Interior Paint
- Sublease Expires: April 2019 with Option to Extend

| TOTAL SF      | 2,658 SF MOL |  |
|---------------|--------------|--|
| LAND IN ACRES | 0.2913 MOL   |  |
| ZONING        | PUD-256      |  |
| GENERAL USE   | Office       |  |
| VACANT SF     | 2,658 SF     |  |
| BUILT         | 1998         |  |