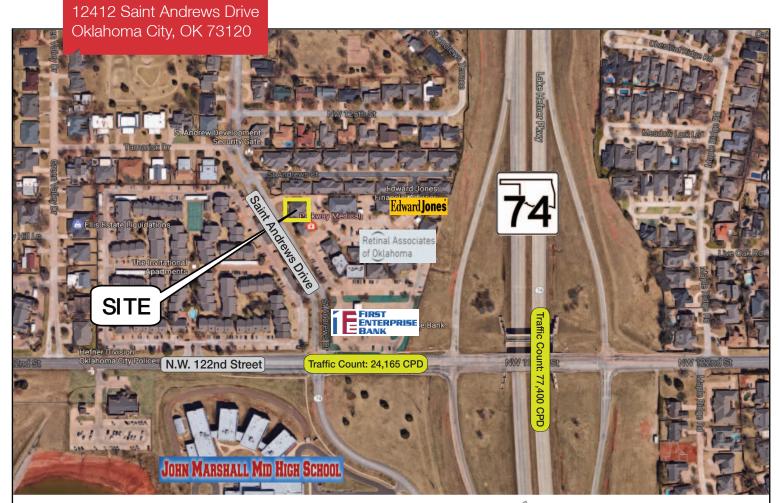

# 12412 Saint Andrews Drive

Oklahoma City, Oklahoma 73120

### LOCATION HIGHLIGHTS

- Dimensions: Irregular
- Close to Mercy Hospital
- Close to Quail Springs Mall Area
- Near Kilpatrick Turnpike