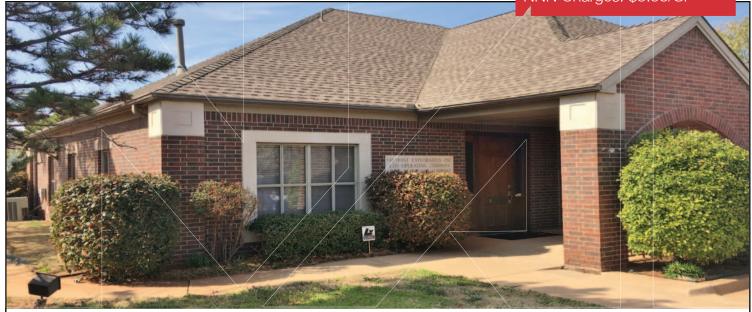

Office Space For Lease

2,658 SF

Lease Price: \$15.00/SF NNN

NNN Charges: \$3.53/SF

# 12412 Saint Andrews Drive

Oklahoma City, Oklahoma 73120

#### **PROPERTY HIGHLIGHTS**

- Functional Floor Plan
- Great Condition
- Quiet Location
- Easy Highway Access
- Tenant Can Choose New Interior Paint
- Sublease Expires: April 2019 with Option to Extend