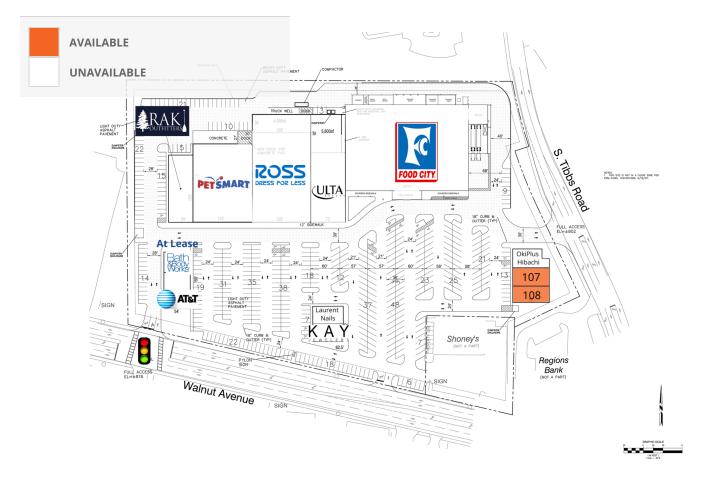

## SITE PLAN

| SUITE | TENANT NAME     | SPACE SIZE |
|-------|-----------------|------------|
| 101   | RAK Outfitters  | 6,000 SF   |
| 102   | Petsmart        | 20,398 SF  |
| 103   | Ross            | 22,000 SF  |
| 104   | ULTA            | 10,010 SF  |
| 105   | Food City       | 48,074 SF  |
| 106   | OkiPlus Hibachi | 2,500 SF   |

| SUITE | TENANT NAME                  | SPACE SIZE |
|-------|------------------------------|------------|
| 107   | Available                    | 2,525 SF   |
| 108   | Available                    | 2,525 SF   |
| 109   | Kay Jewelers                 | 2,250 SF   |
| 110   | Laurent Nails                | 2,250 SF   |
| 111   | AT&T                         | 3,000 SF   |
| 112   | At Lease (Bath & Body Works) | 3,250 SF   |