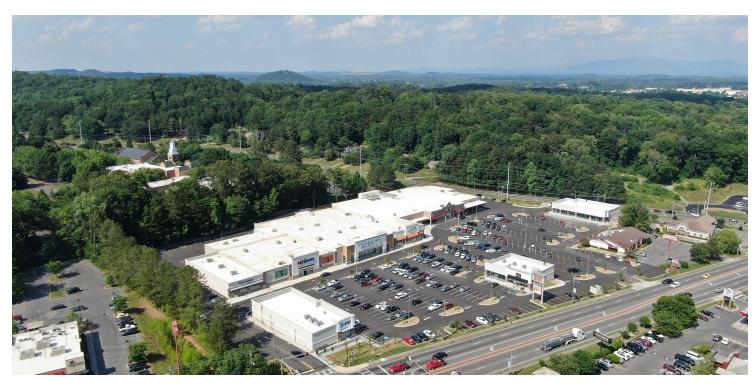

HLIGHTS

- No Restaurant Space Available
- · Strong visibility from W. Walnut Ave & Tibbs Rd
- Area retailers include: Walmart Supercenter, Kroger, T.J. Maxx, The Home Depot, Kohl's, Academy Sports & Walgreens
- GA DOT Traffic Counts: W. Walnut Ave 26,800 AADT & N. Tibbs Rd - 11,000 AADT

### **DEMOGRAPHICS**

|                               | 3 MILE | 5 MILES | 7 MILES |
|-------------------------------|--------|---------|---------|
| Population                    | 35,858 | 64,393  | 81,623  |
| Daytime Population            | 49,658 | 89,317  | 103,476 |
| Average Household Income (\$) | 63,152 | 62,589  | 61,720  |

#### **EXCLUSIVE AGENT(S)**

AMY KENNEDY • amy.kennedy@tscg.com • 770.955.2434



# DALTON REDEVELOPMENT

1308 W Walnut Avenue, Dalton, GA 30720

## **ADDITIONAL PHOTOS**





## EXCLUSIVE AGENT(S)

AMY KENNEDY • amy.kennedy@tscg.com • 770.955.2434



# DALTON REDEVELOPMENT

1308 W Walnut Avenue, Dalton, GA 30720

## SITE PLAN



| SUITE | TENANT NAME     | SPACE SIZE |
|-------|-----------------|------------|
| 101   | RAK Outfitters  | 6,000 SF   |
| 102   | Petsmart        | 20,398 SF  |
| 103   | Ross            | 22,000 SF  |
| 104   | ULTA            | 10,010 SF  |
| 105   | Food City       | 48,074 SF  |
| 106   | OkiPlus Hibachi | 2,500 SF   |

| SUITE | TENANT NAME                  | SPACE SIZE |
|-------|------------------------------|------------|
| 107   | Available                    | 2,525 SF   |
| 108   | Available                    | 2,525 SF   |
| 109   | Kay Jewelers                 | 2,250 SF   |
| 110   | Laurent Nails                |