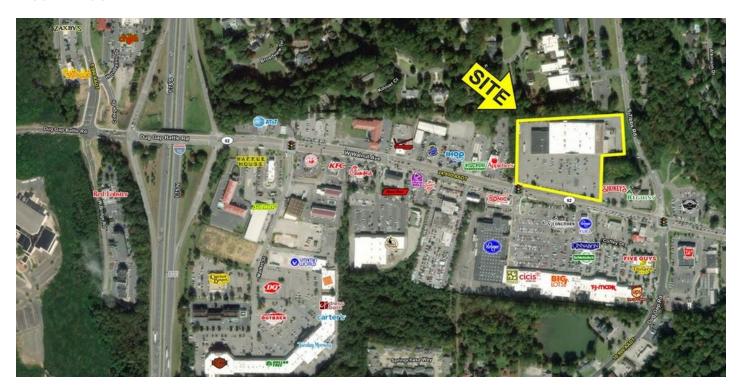

### LOCATION OVERVIEW

Located in the central retail corridor of Dalton

### PROPERTY HIGHLIGHTS

- No Restaurant Space Available
- · Strong visibility from W. Walnut Ave & Tibbs Rd
- Area retailers include: Walmart Supercenter, Kroger, T.J. Maxx, The Home Depot, Kohl's, Academy Sports & Walgreens
- GA DOT Traffic Counts: W. Walnut Ave 26,800 AADT & N. Tibbs Rd - 11,000 AADT