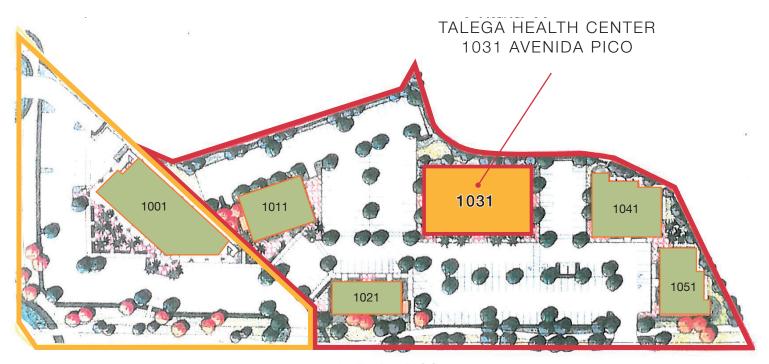

# 1031 Avenida Pico

San Clemente, California

# For Lease Talega Health Center Dental Suite

AVENIDA PICO