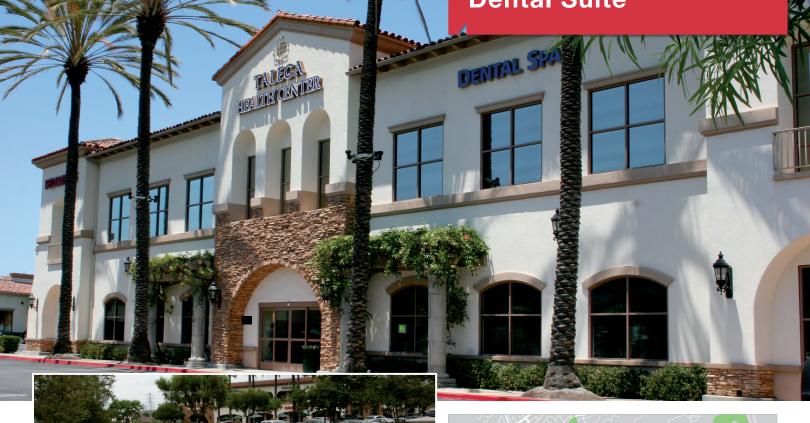

For Lease
Talega Health Center
Dental Suite

# **Property Features**

- · Located Within "The Courtyards of Talega"
- Prime Medical Office Building in San Clemente
- Near Master-Planned Talega
- Elevator Served
- Easy Access to (5) Freeway
- Excellent Visibility and Location
- Signalized Entrance

# For Lease Talega Health Center Dental Suite

AVENIDA PICO