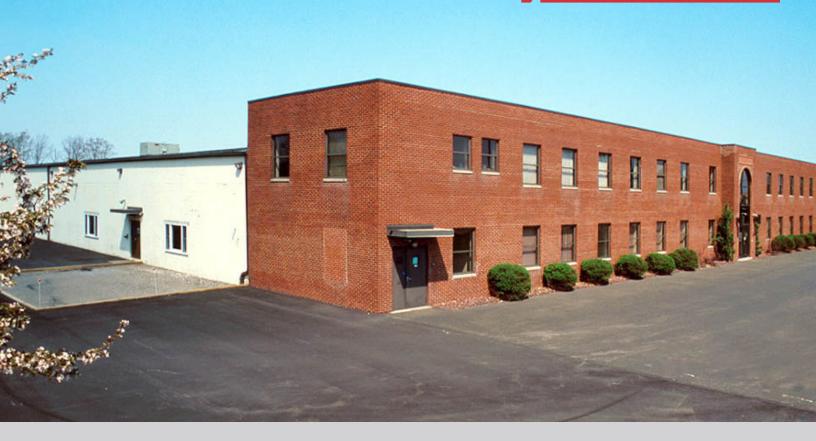

# **Poplar Office Park**

600 S Poplar Street | Hazleton, PA 18201

### **Property Description**

Strategically situated in the heart of the I-81 corridor within an enterprise zone, Poplar Office Park is a 69,000± SF office/flex building on 5.49± acres located in Hazleton, Pennsylvania.

- 27,000± available
- 24,000± SF industrial space
- 4,000± SF office space
- 14' ceiling height