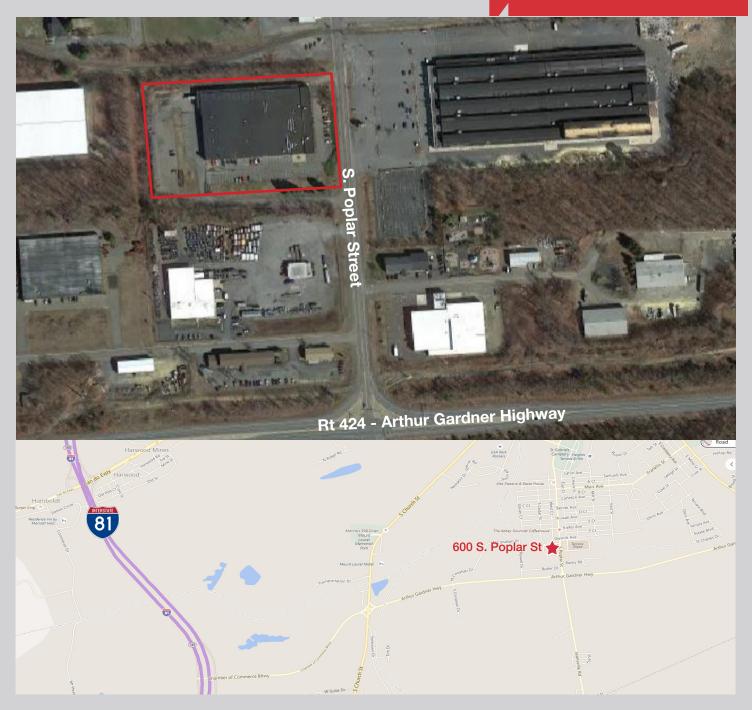

e space
- 14' ceiling height



## LEASE RATE \$4.50 PSF

For more information:

#### Dave Weaver +1 570 820 7700 • dave.weaver@naimertz.com

#### Steve Cole SIOR

+1 570 820 7700 • steve.cole@naimertz.com

NO WARRANTY OR REPRESENTATION, EXPRESS OR IMPLIED, IS MADE AS TO THE ACCURACY OF THE INFORMATION CONTAINED HEREIN, AND THE SAME IS SUBMITTED SUBJECT TO ERRORS, OMISSIONS, CHANGE OF PRICE, RENTAL OR OTHER CONDITIONS, PRIOR SALE, LEASE OR FINANCING, OR WITHDRAWAL WITHOUT NOTICE, AND OF ANY SPECIAL LISTING CONDITIONS IMPOSED BY OUR PRINCIPALS NO WARRANTIES OR REPRESENTATIONS ARE MADE AS TO THE CONDITION OF THE PROPERTY OR ANY HAZARDS CONTAINED THEREIN ARE ANY TO BE IMPLIED. 350 Laird Street, Suite 110 Wilkes-Barre, PA 18702 +1 570 820 7700

#### naimertz.com



# MAP 600 S. Poplar Avenue



For more information:

#### Dave Weaver

+1 570 820 7700 • dave.weaver@naimertz.com

#### Steve Cole SIOR

+1 570 820 7700 • steve.cole@naimertz.com

NO WARRANTY OR REPRESENTATION, EXPRESS OR IMPLIED, IS MADE AS TO THE ACCURACY OF THE INFORMATION CONTAINED HEREIN, AND THE SAME IS SUBMITTED SUBJECT TO ERRORS, OMISSIONS, CHANGE OF PRICE, RENTAL OR OTHER CONDITIONS, PRIOR SALE, LEASE OR FINANCING, OR WITHDRAWAL WITHOUT NOTICE, AND OF ANY SPECIAL LISTING CONDITIONS IMPOSED BY OUR PRINCIPALS NO WARRANTIES OR REPRESENTATIONS ARE MADE AS TO THE CONDITION OF THE PROPERTY OR ANY HAZARDS CONTAINED THEREIN ARE ANY TO BE IMPLIED. 350 Laird Street, Suite 110 Wilkes-Barre, PA 18702 +1 570 820 7700

#### naimertz.com