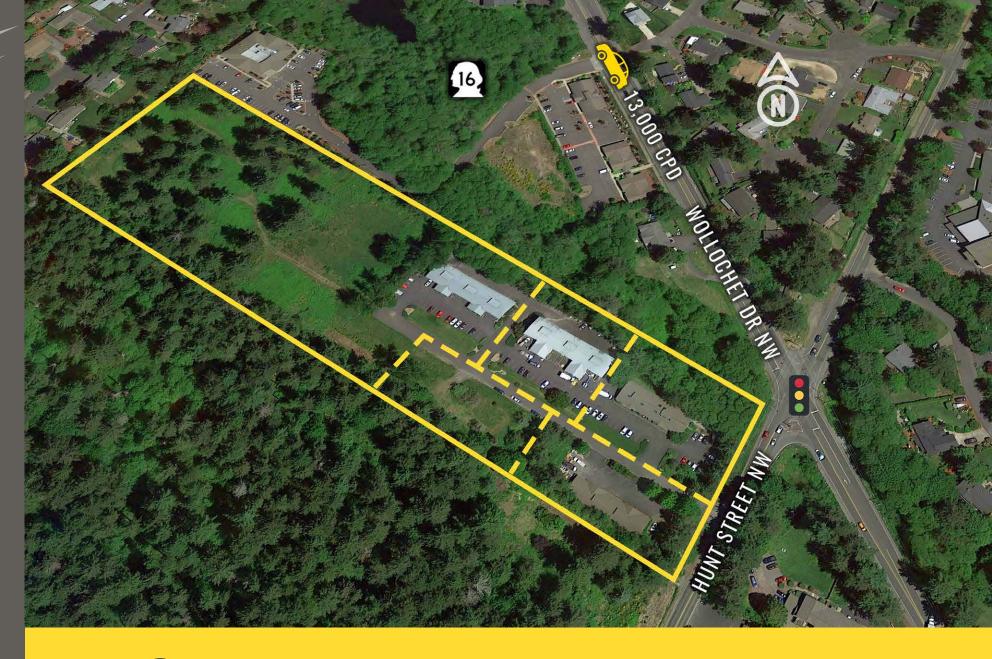

## **HUNT WOLLOCHET BUSINESS PARK** consists of four multi-tenant buildings totaling 33,796 square feet of existing buildings on over nine acres. Nestled in the heart of Gig Harbor, Hunt Wollochet Business Park has great access to Highway 16, Downtown Gig Harbor, as well as a diverse group of restaurants

Located moments from Highway 16

Located in the heart of Gig Harbor

13,000 CPD Wollochet Dr NW

6,000 CPD Hunt St NW

**GIG HARBOR, WA** is both a bay on the Puget Sound and a harbor town that has been named one of the Smithsonian Magazines Top Five Small Towns for culture, heritage and charm. Its unique location, close to metropolitan centers, yet positioned on a quiet, beautiful and historic peninsula - provides visitors and residents with excellent site-seeing, history, culture, dining, shopping and more.