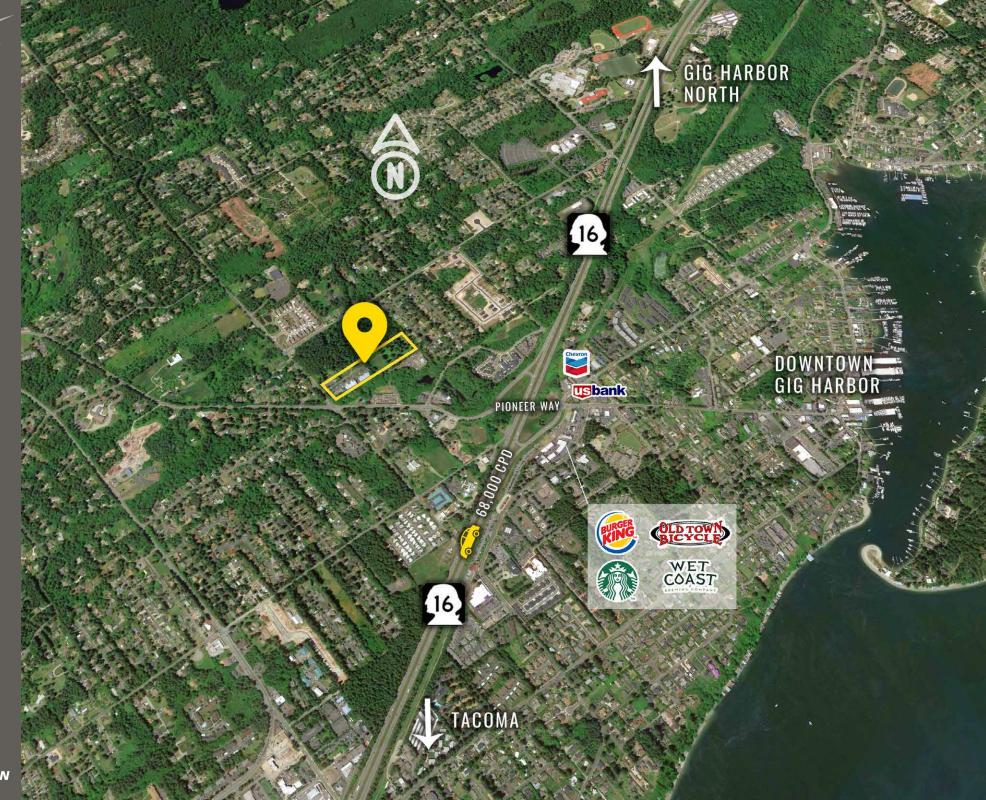

## **HUNT WOLLOCHET BUSINESS PARK** consists of four multi-tenant buildings totaling 33,796 square feet of existing buildings on over nine acres. Nestled in the heart of Gig Harbor, Hunt Wollochet Business Park has great access to Highway 16, Downtown Gig Harbor, as well as a diverse group of restaurants

Located moments from Highway 16

Located in the heart of Gig Harbor

13,000 CPD Wollochet Dr NW

6,000 CPD Hunt St NW

**GIG HARBOR, WA** is both a bay on the Puget Sound and a harbor town that has been named one of the Smithsonian Magazines Top Five Small Towns for culture, heritage and charm. Its unique location, close to metropolitan centers, yet positioned on a quiet, beautiful and historic peninsula - provides visitors and residents with excellent site-seeing, history, culture, dining, shopping and more.