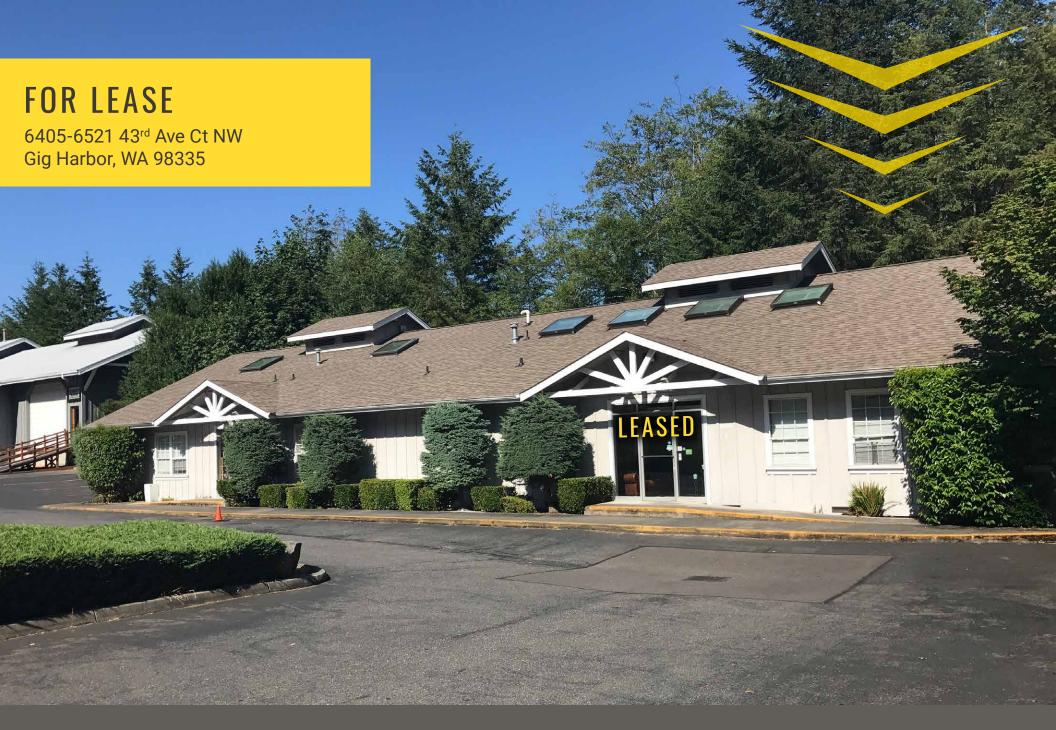

## HUNT WOLLOCHET BUSINESS PARK

## **HUNT WOLLOCHET BUSINESS PARK** consists of four multi-tenant buildings totaling 33,796 square feet of existing buildings on over nine acres. Nestled in the heart of Gig Harbor, Hunt Wollochet Business Park has great access to Highway 16, Downtown Gig Harbor, as well as a diverse group of restaurants

## 6405 - 6521 43RD AVE CT NW:

WAREHOUSE: 3,920 +/- SF \$0.85 PSF PLUS NNN AVAILABLE SEP 2020

STORAGE: 5,000 +/- SF \$0.85 PSF PLUS NNN AVAILABLE OCT 2020

- Located in the heart of Gig Harbor off of the Wollochet interchange & HWY 16
- Zoned RB 2