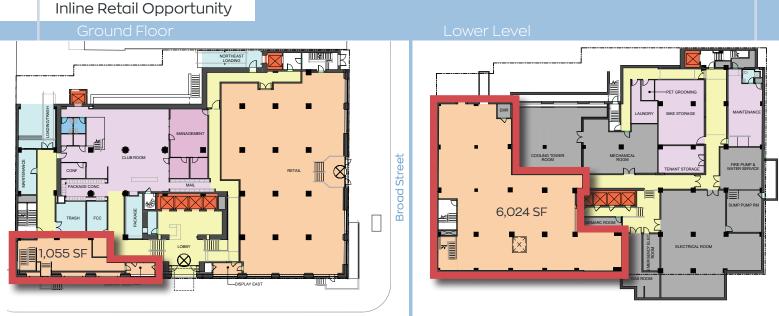

## ONE CITY AT BROAD & ARCH

1401 Arch Street, Philadelphia, PA

Space A: 6 Space B: 7

6,599 SF corner retail space at Broad & Arch Streets

- 7,079 SF bi-level space along Arch Street
  - » 1,055 SF ground floor
    - » 6,024 SF on lower level