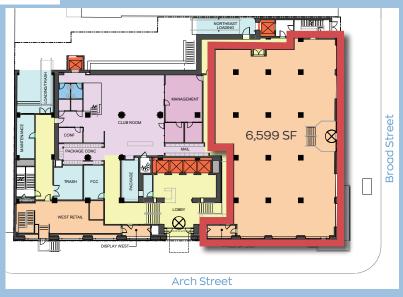

## ONE CITY AT BROAD & ARCH

1401 Arch Street, Philadelphia, PA

Space A: 6 Space B: 7

6,599 SF corner retail space at Broad & Arch Streets

- 7,079 SF bi-level space along Arch Street
  - » 1,055 SF ground floor
    - » 6,024 SF on lower level