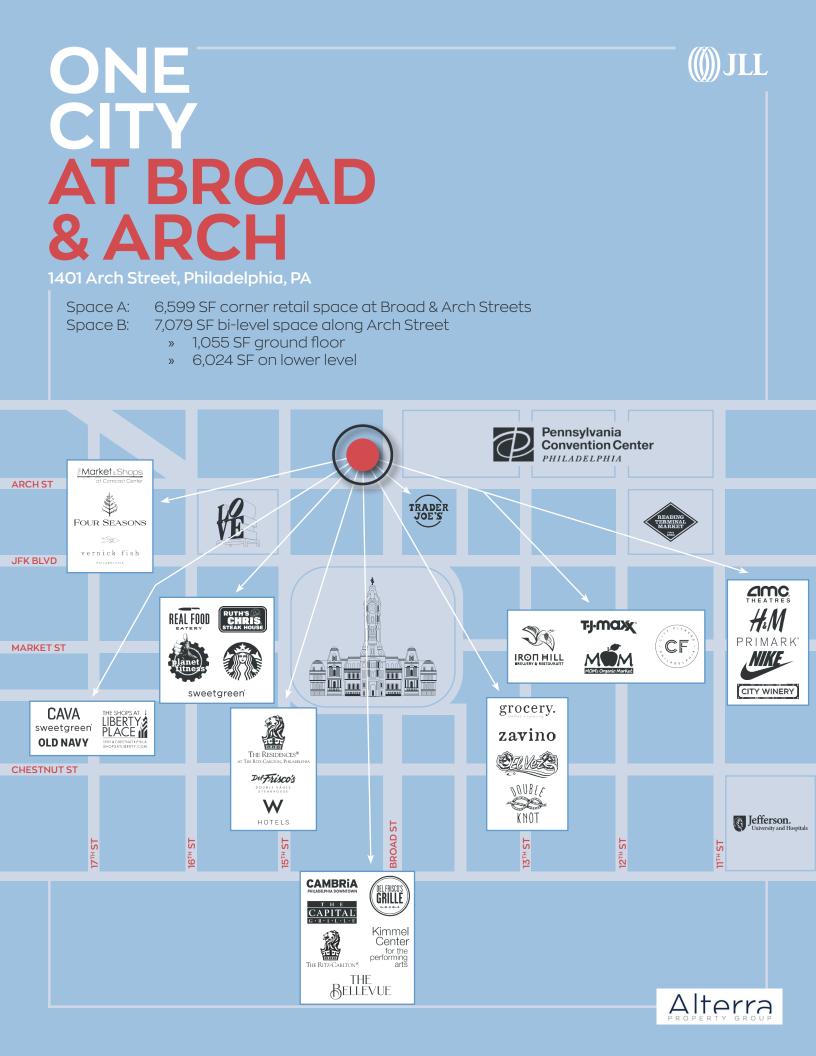

## ONE CITY AT BROAD & ARCH

1401 Arch Street, Philadelphia, PA

Space A: 6 Space B: 7

6,599 SF corner retail space at Broad & Arch Streets

- 7,079 SF bi-level space along Arch Street
  - » 1,055 SF ground floor
    - » 6,024 SF on lower level

## **PROPERTY DETAILS:**

- Outstanding high-exposure retail space along highly trafficked Broad and Arch Streets
- Situated at the base of One City a high-end residential development with 322 units, featuring sleek interior finishes, modern amenities and gathering spaces including an impressive roof deck and dog park
- Located at the nexus of Philadelphia's premier office corridors and flourishing Market East district
- Across from the PA Convention Center with nearly 1.2M visitors annually
- One Block from City Hall/Dilworth Plaza with ~10.8M visitors annually