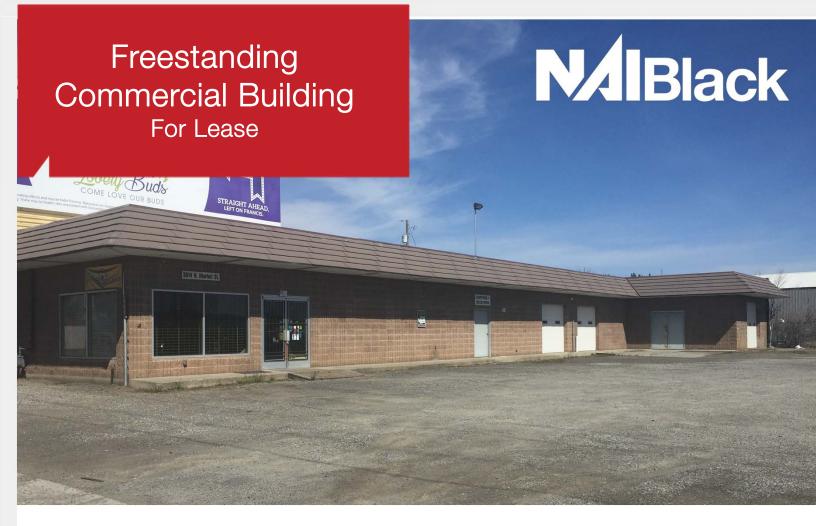

# 3014 N. Market St.

Spokane, Washington 99207

### **Property Features**

- Building Size: 9,312 SF ±
  - Approx. 3,500 SF of Retail Storefront
- Concrete Block Construction
- 3 Roll-Up Doors (9x8, 9x8, 10x9)
- Zoned GC-70
- Traffic Counts: 35,800 ± VPD N. Market St.

#### Freestanding Commercial Building For Lease