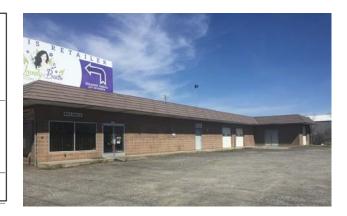

# 3014 N. Market St.

Spokane, Washington 99207

### **Property Features**

- Building Size: 9,312 SF ±
  - Approx. 3,500 SF of Retail Storefront
- Concrete Block Construction
- 3 Roll-Up Doors (9x8, 9x8, 10x9)
- Zoned GC-70
- Traffic Counts: 35,800 ± VPD N. Market St.