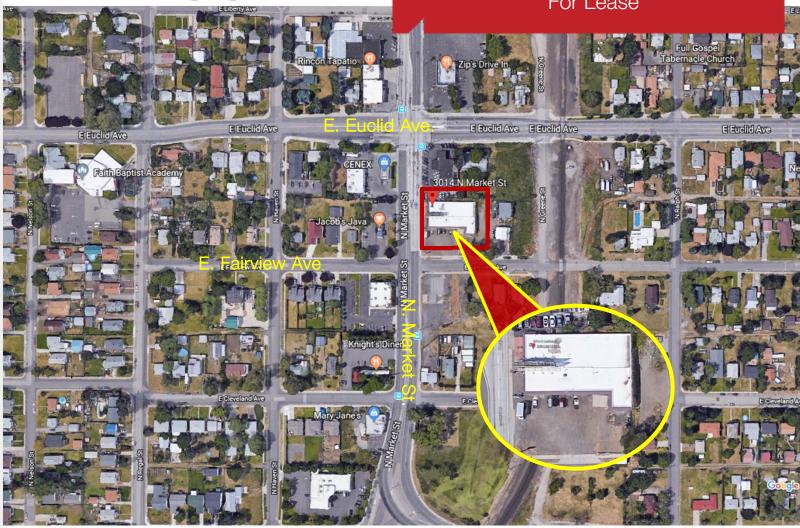

# 3014 N. Market St.

Spokane, Washington 99207

### **Property Features**

- Building Size: 9,312 SF ±
  - Approx. 3,500 SF of Retail Storefront
- Concrete Block Construction
- 3 Roll-Up Doors (9x8, 9x8, 10x9)
- Zoned GC-70
- Traffic Counts: 35,800 ± VPD N. Market St.