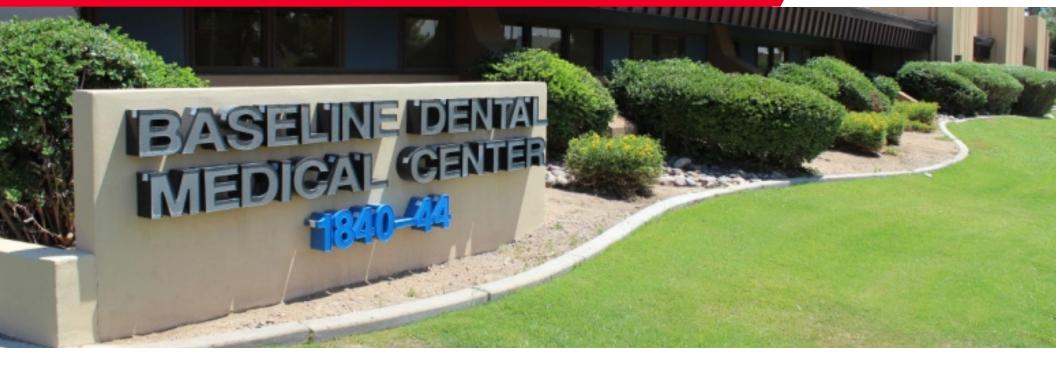

## 1840-1844 East Baseline Road

Baseline Dental Medical Center | Tempe, Arizona 85283

### **Property Features**

- Single-story, garden-style, multitenant building
- Excellent location with abundant parking
- Attractive courtyard with garden planter
- Monument signage available
- Easy access to US-60 and Price Freeway (Loop 101)
- Available Suites
  Suite A-3 | ±1,084 SF Medical\*
  Suite C-4 | ±1,335 SF Shell\*
  \*Contiguous to ±2,573 SF
- Lease Rates from \$18.00/RSF Full service, net janitorial