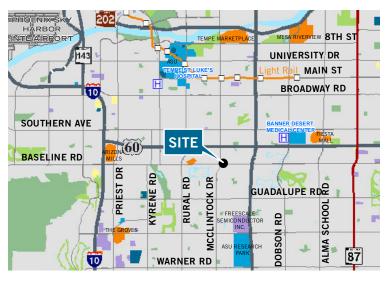

## 1840-1844 East Baseline Road

Baseline Dental Medical Center | Tempe, Arizona 85283

### **Property Features**

- Single-story, garden-style, multitenant building
- Excellent location with abundant parking
- Attractive courtyard with garden planter
- Monument signage available
- Easy access to US-60 and Price Freeway (Loop 101)
- Available Suites
  Suite A-3 | ±1,084 SF Medical\*
  Suite C-4 | ±1,335 SF Shell\*
  \*Contiguous to ±2,573 SF
- Lease Rates from \$18.00/RSF Full service, net janitorial