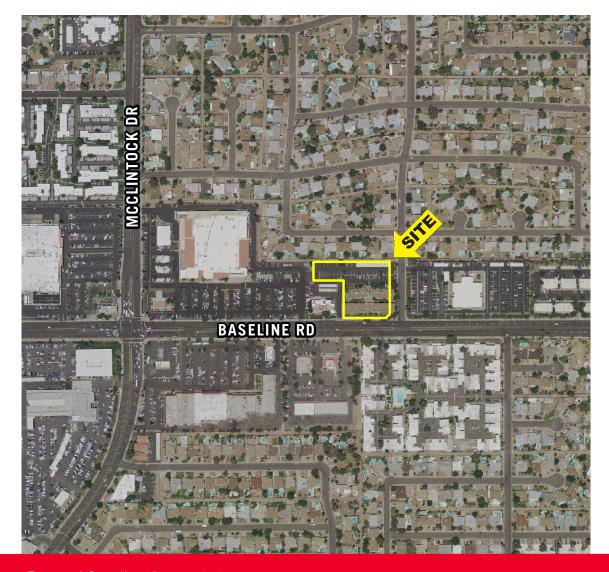

## 1840-1844 East Baseline Road

Baseline Dental Medical Center | Tempe, Arizona 85283

### **Property Features**

- Single-story, garden-style, multitenant building
- Excellent location with abundant parking
- Attractive courtyard with garden planter
- Monument signage available
- Easy access to US-60 and Price Freeway (Loop 101)
- Available Suites
  Suite A-3 | ±1,084 SF Medical\*
  Suite C-4 | ±1,335 SF Shell\*
  \*Contiguous to ±2,573 SF
- Lease Rates from \$18.00/RSF Full service, net janitorial