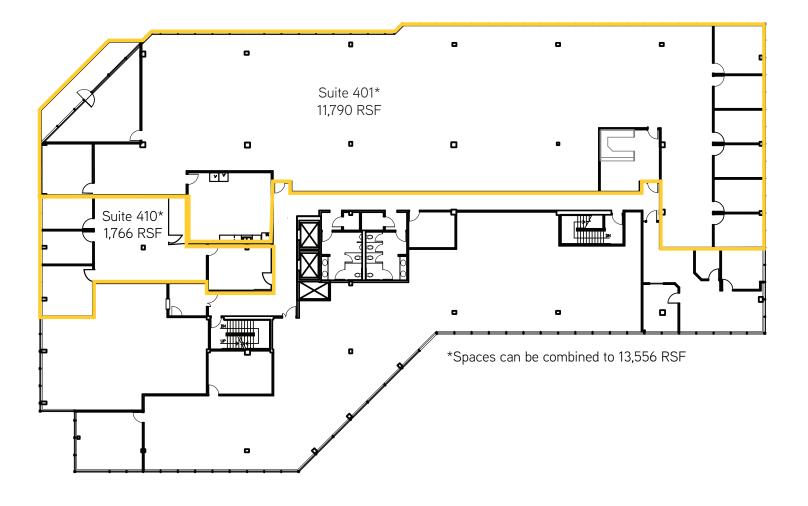

## Available Space

> Suite 401: 11.790 RSF

• Can be combined with Suite 410 to 13,556 RSF

> Suite 410: 1,766 RSF

### Everett Mall Office Park II > Floor Plans

DEREK HEED 425 453 3133 BELLEVUE, WA

derek.heed@colliers.com

GREGG RIVA 425 453 3132 BELLEVUE, WA

gregg.riva@colliers.com

COLLIERS INTERNATIONAL 11225 SE 6th Street, Suite 240 Bellevue, WA 98004