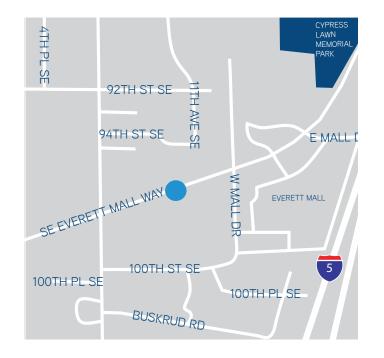

FOR LEASE > CLASS A OFFICE SPACE

# Everett Mall Office Park II



1000 EVERETT MALL WAY, EVERETT, WA 98208



## Available Space

> Suite 401: 11.790 RSF

• Can be combined with Suite 410 to 13,556 RSF

> Suite 410: 1,766 RSF

#### **Features**

- > Prime location with excellent access to I-5
- > Available immediately
- > Four parking stalls/1,000 SF

#### Rate

> \$14.50/SF, NNN



#### FOR LEASE > CLASS A OFFICE SPACE

### Everett Mall Office Park II > Floor Plans



DEREK HEED 425 453 3133 BELLEVUE, WA

derek.heed@colliers.com

GREGG RIVA 425 453 3132 BELLEVUE, WA

gregg.riva@colliers.com

COLLIERS INTERNATIONAL 11225 SE 6th Street, Suite 240 Bellevue, WA 98004

www.colliers.com

This document has been prepared by Colliers International for advertising and general information only. Colliers International makes no guarantees, representations or warranties of any kind, expressed or implied, regarding the information including, but not limited to, warranties of content, accuracy and reliability. Any interested party should undertake their own inquiries as to the accuracy of the information. Colliers International excludes unequivocally all inferred or implied terms,