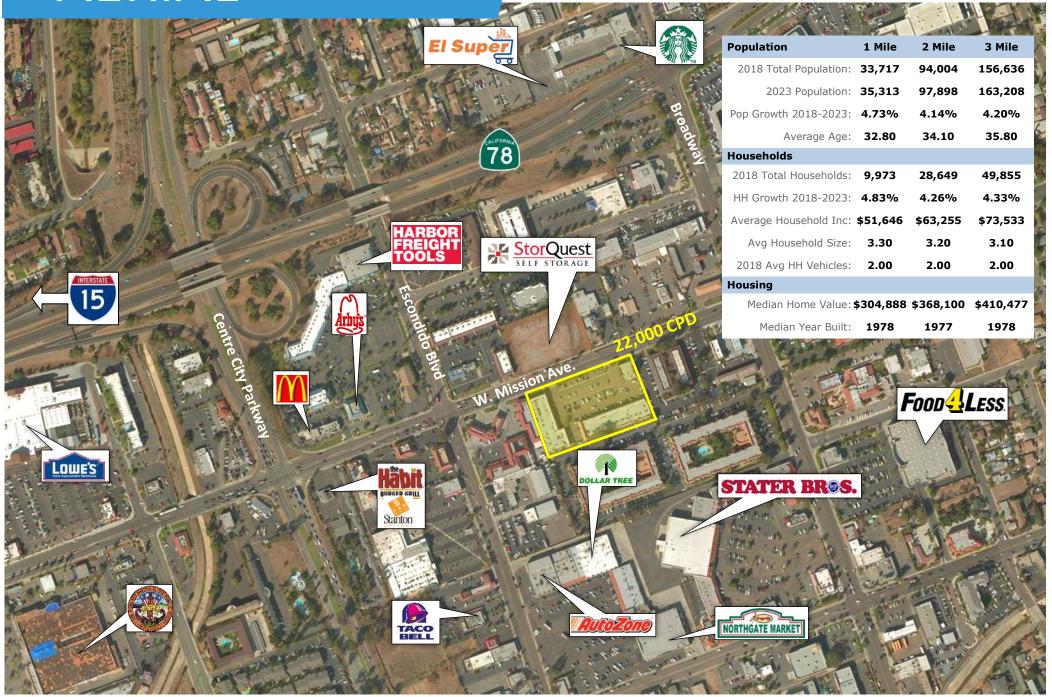

### **AERIAL**

CA License: 01302163

Rob@DuhsCommercial.com

TRAFFIC COUNTS OF 22,000 CARS PER DAY ALONG MISSION

AVAILABLE: 967 SF 1,326 SF

No warranty or representation is made to the accuracy of the foregoing information. Terms of sale or lease and availability are subject to change or withdrawal without notice. 3830 Ray Street, San Diego, CA 92104 | Phone (619) 491-0335 | Fax (619) 491-0696 | www.DuhsCommercial.com