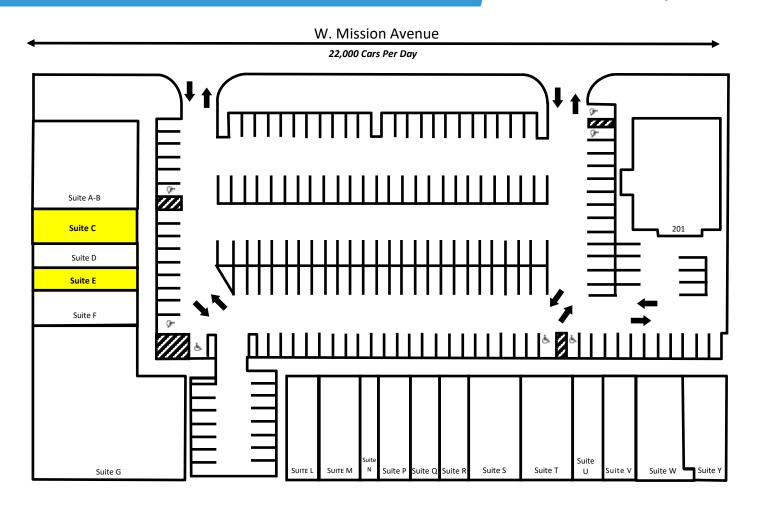

## SITE PLAN

#### MISSION ESCONDIDO CENTER

205 W Mission Ave, Escondido, CA

| SUITE | TENANT                                  | SF    |
|-------|-----------------------------------------|-------|
| A-B   | Rent-A-Wheel                            | 4,128 |
| С     | AVAILABLE                               | 1,326 |
| D     | Minuteman Press                         | 1,062 |
| E     | AVAILABLE                               | 967   |
| F     | United Cerebral Palsy                   | 1,585 |
| G     | United Cerebral Palsy                   | 8,948 |
| L     | Detailing Supplies                      | 1,367 |
| М     | Ice Cream                               | 1,993 |
| N     | Rocco's Pizza & Deli                    | 733   |
| Р     | Chiropractor                            | 1,389 |
| Q     | Mexican Food                            | 1,304 |
| R     | Mexican Food                            | 1,366 |
| S     | Loans & Jewelry                         | 2,172 |
| Т     | Chinese Market                          | 2,402 |
| U     | Thai Restaurant                         | 1,360 |
| V     | Dentist                                 | 1,415 |
| W-Y   | San Diego County<br>Office of Education | 3,999 |
| 201   | Mediterranean Restaurant                | 4,300 |