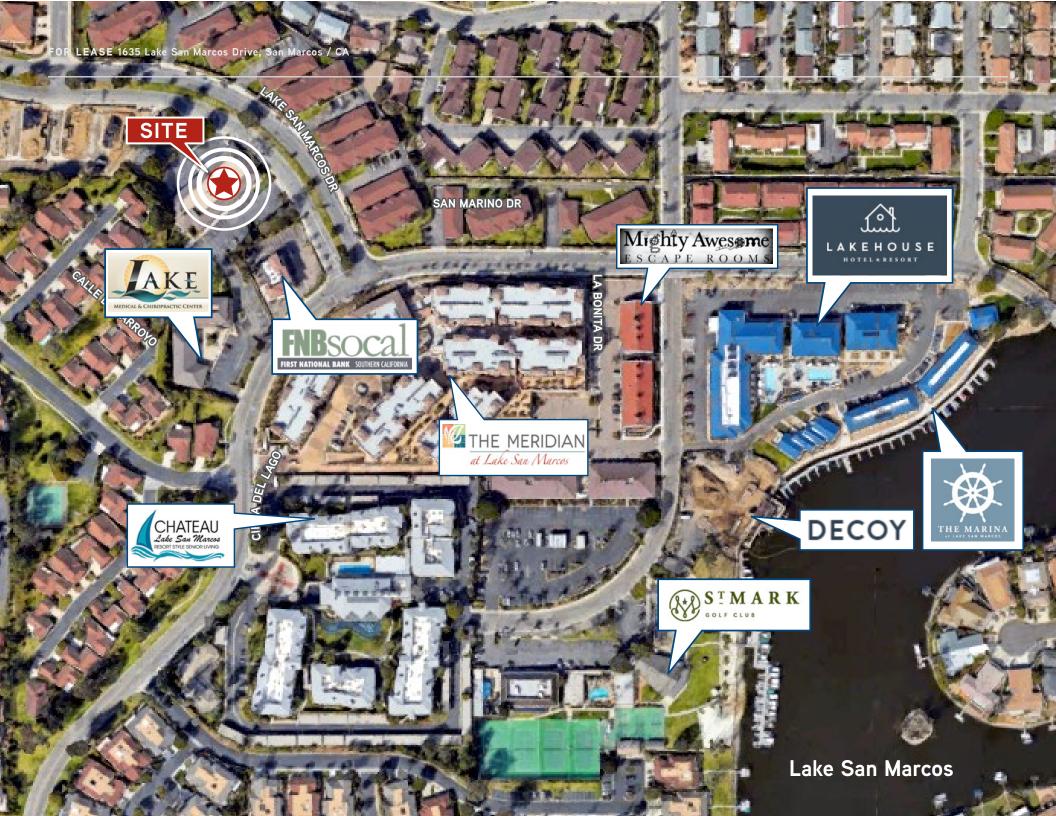

# Located in the heart of Lake San Marcos

Surrounds a resort-based community with local amentities, fine dining and recreational activites.

3,060 SF AVAILABLE