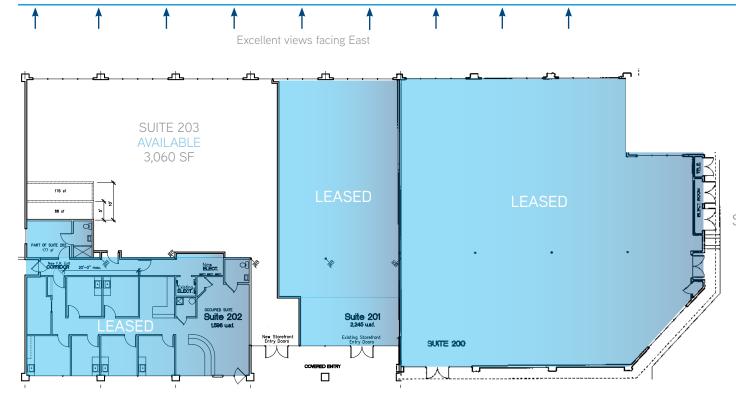

1635

Lake San Marcos Drive SAN MARCOS | CA 92078

±3,060 SF Available

ASKING RATE: \$1.50/SF FULL SERVICE, NET OF JANITORIAL

San Diego - North 5901 Priestly Drive | Suite 100 Carlsbad, CA 92008 Main: +1 760 438 8950

# Suite Features:

- » 3,060 SF
- » Space in shell condition
- » Well maintained property and responsive property mangement
- » Medical or office zoning
- » Close proximity to local amentities and Highway 78