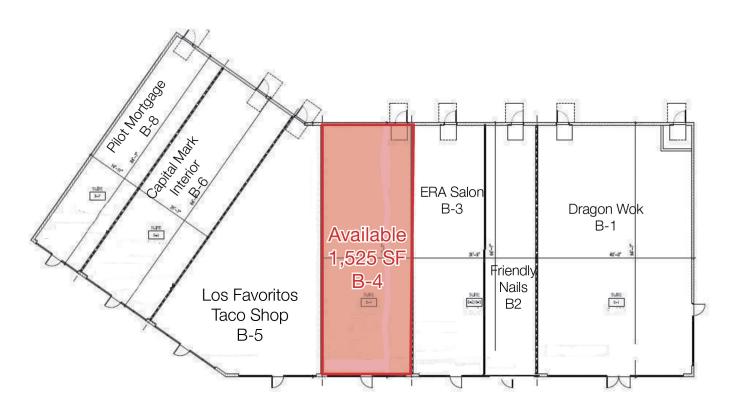

2 school
- Signalized intersection



| Demographics      | 1 Mile   | 3 Miles  | 5 Miles  |
|-------------------|----------|----------|----------|
| Average Age:      | 36       | 32.7     | 32.2     |
| Population:       | 13,793   | 119,731  | 285,003  |
| Average HH Income | \$96,052 | \$84,303 | \$81,584 |
| Traffic Counts    | VPD      |          |          |
| N Cooper Rd:      | 21,836   |          |          |
| W Ray Rd:         | 20,606   |          |          |



For More Information:

Matt Harper, CCIM 602 393 6604 matt.harper@naihorizon.com

## For Lease Copper Square

## Additional Photos









For More Information:

Matt Harper, CCIM 602 393 6604 matt.harper@naihorizon.com

#### For Lease

### Copper Square

# Aerial Map





For Lease

### Copper Square

## Site Plan







For More Information: