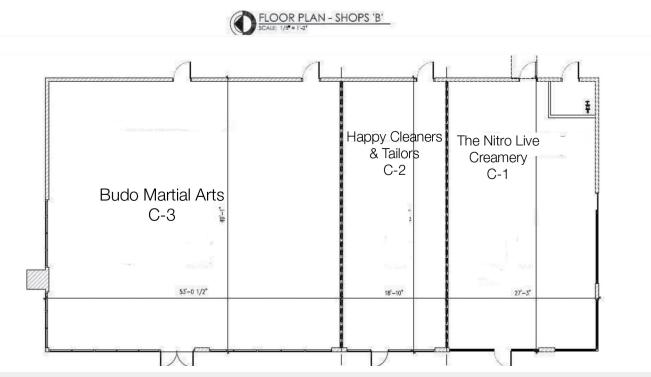

school
- Signalized intersection



| Demographics      | 1 Mile   | 3 Miles  | 5 Miles  |
|-------------------|----------|----------|----------|
| Average Age:      | 36       | 32.7     | 32.2     |
| Population:       | 13,793   | 119,731  | 285,003  |
| Average HH Income | \$96,052 | \$84,303 | \$81,584 |
| Traffic Counts    | VPD      |          |          |
| N Cooper Rd:      | 21,836   |          |          |
| W Ray Rd:         | 20,606   |          |          |



For More Information:

Matt Harper, CCIM 602 393 6604 matt.harper@naihorizon.com

## For Lease Copper Square

## Additional Photos









For More Information:

Matt Harper, CCIM 602 393 6604 matt.harper@naihorizon.com

#### For Lease

### Copper Square

# Aerial Map





For Lease

### Copper Square

## Site Plan







For More Information: