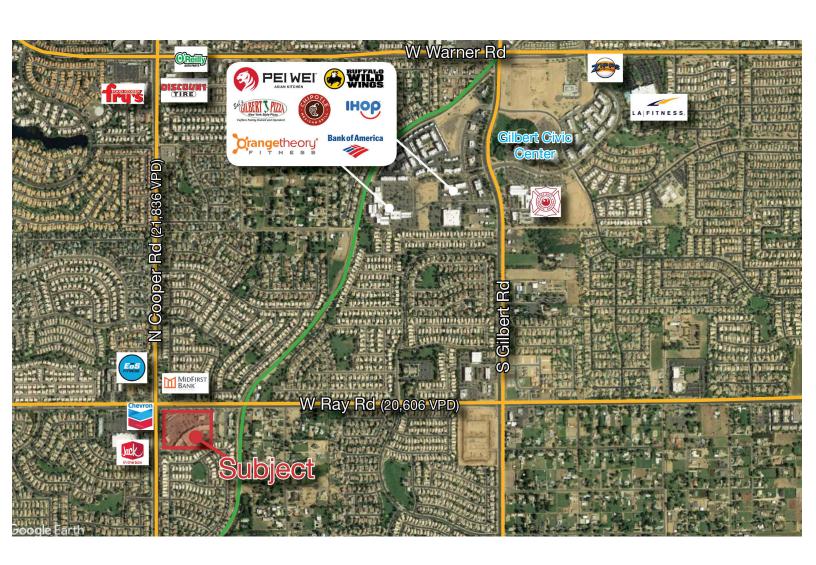

# Aerial Map

For Lease

### Copper Square

| Demographics      | 1 Mile   | 3 Miles  | 5 Miles  |
|-------------------|----------|----------|----------|
| Average Age:      | 36       | 32.7     | 32.2     |
| Population:       | 13,793   | 119,731  | 285,003  |
| Average HH Income | \$96,052 | \$84,303 | \$81,584 |
| Traffic Counts    | VPD      |          |          |
| N Cooper Rd:      | 21,836   |          |          |
| W Ray Rd:         | 20,606   |          |          |