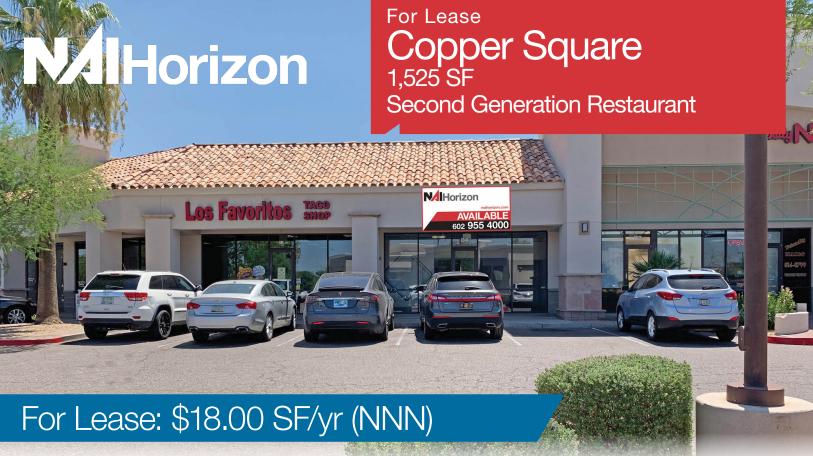

### 727 W Ray Rd

Gilbert, Arizona 85233

#### **Property Features**

- Anchored by Leading Edge
  Academy K-12 charter school
- Long term tenant
- Great traffic counts
- High household incomes
- Former restaurant space
- High daytime population
- Great tenant mix
- Great neighborhood center
- Over 500+ students at K-12 school
- Signalized intersection



| Demographics      | 1 Mile   | 3 Miles  | 5 Miles  |
|-------------------|----------|----------|----------|
| Average Age:      | 36       | 32.7     | 32.2     |
| Population:       | 13,793   | 119,731  | 285,003  |
| Average HH Income | \$96,052 | \$84,303 | \$81,584 |
| Traffic Counts    | VPD      |          |          |
| N Cooper Rd:      | 21,836   |          |          |
| W Ray Rd:         | 20,606   |          |          |