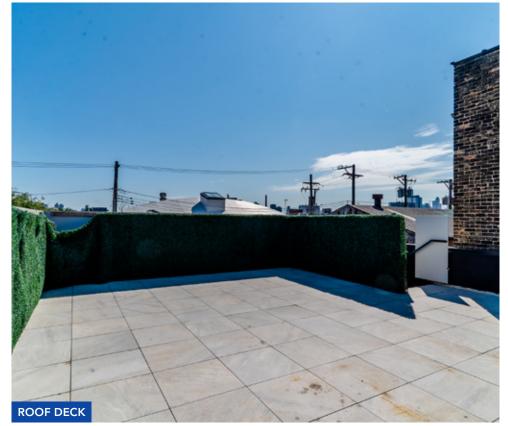

### **SITE HIGHLIGHTS**

- ▶ Beautifully built out bar / restaurant space with open air roof deck
- ▶ Lightly used, fully fixtured commercial kitchen with black iron in immaculate condition
- ▶ 2nd floor built out as high-end office / event space with wet bar, full sized fridge and conference space
- ▶ Located in booming North Branch corridor
- ▶ Elston Avenue location offers high visibility, traffic counts and convenient delivery hub location
- ▶ Available immediately