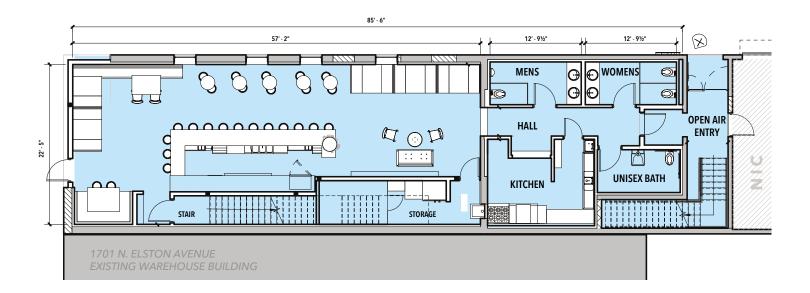

ranch corridor
- ▶ Elston Avenue location offers high visibility, traffic counts and convenient delivery hub location
- ▶ Available immediately

#### **TYLER DECHTER**

tyler@baumrealty.com 312.275.3132

#### ARI TOPPER, CFA

ari@baumrealty.com 312.275.3113



# For Lease

CHICAGO, IL 60642 | NORTH BRANCH CORRIDOR

**RESTAURANT / BAR / EVENT SPACE** 







# **TYLER DECHTER** tyler@baumrealty.com 312.275.3132

**ARI TOPPER, CFA** ari@baumrealty.com 312.275.3113



# For Lease

**RESTAURANT / BAR / EVENT SPACE** 

CHICAGO, IL 60642 | NORTH BRANCH CORRIDOR











# **TYLER DECHTER** tyler@baumrealty.com 312.275.3132

**ARI TOPPER, CFA** ari@baumrealty.com 312.275.3113



## For Lease

CHICAGO, IL 60642 | NORTH BRANCH CORRIDOR RESTAURANT / BAR / EVENT SPACE

### **1ST FLOOR SITE PLAN**



### 2ND FLOOR SITE PLAN



#### **TYLER DECHTER**

tyler@baumrealty.com 312.275.3132

#### **ARI TOPPER, CFA**

ari@baumrealty.com 312.275.3113