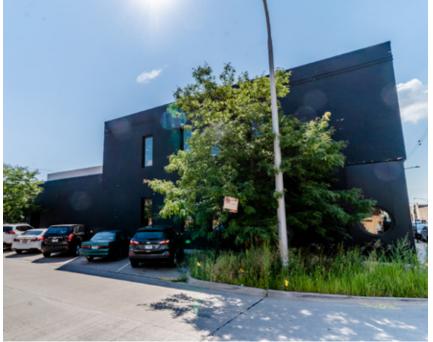

### For Lease

RESTAURANT / BAR / EVENT SPACE

CHICAGO, IL 60642 | NORTH BRANCH CORRIDOR

### **SITE HIGHLIGHTS**

- ▶ Beautifully built out bar / restaurant space with open air roof deck
- ▶ Lightly used, fully fixtured commercial kitchen with black iron in immaculate condition
- ▶ 2nd floor built out as high-end office / event space with wet bar, full sized fridge and conference space
- ▶ Located in booming North Branch corridor
- ▶ Elston Avenue location offers high visibility, traffic counts and convenient delivery hub location
- ▶ Available immediately