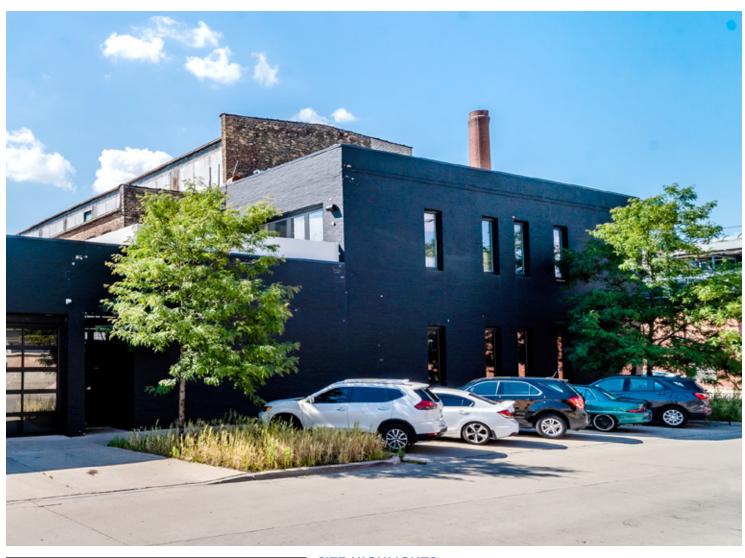

### For Lease

RESTAURANT / BAR / EVENT SPACE

CHICAGO, IL 60642 | NORTH BRANCH CORRIDOR

### **SITE HIGHLIGHTS**

- ▶ Beautifully built out bar / restaurant space with open air roof deck
- ▶ Lightly used, fully fixtured commercial kitchen with black iron in immaculate condition
- ▶ 2nd floor built out as high-end office / event space with wet bar, full sized fridge and conference space
- ▶ Located in booming North Branch corridor
- ▶ Elston Avenue location offers high visibility, traffic counts and convenient delivery hub location
- ▶ Available immediately