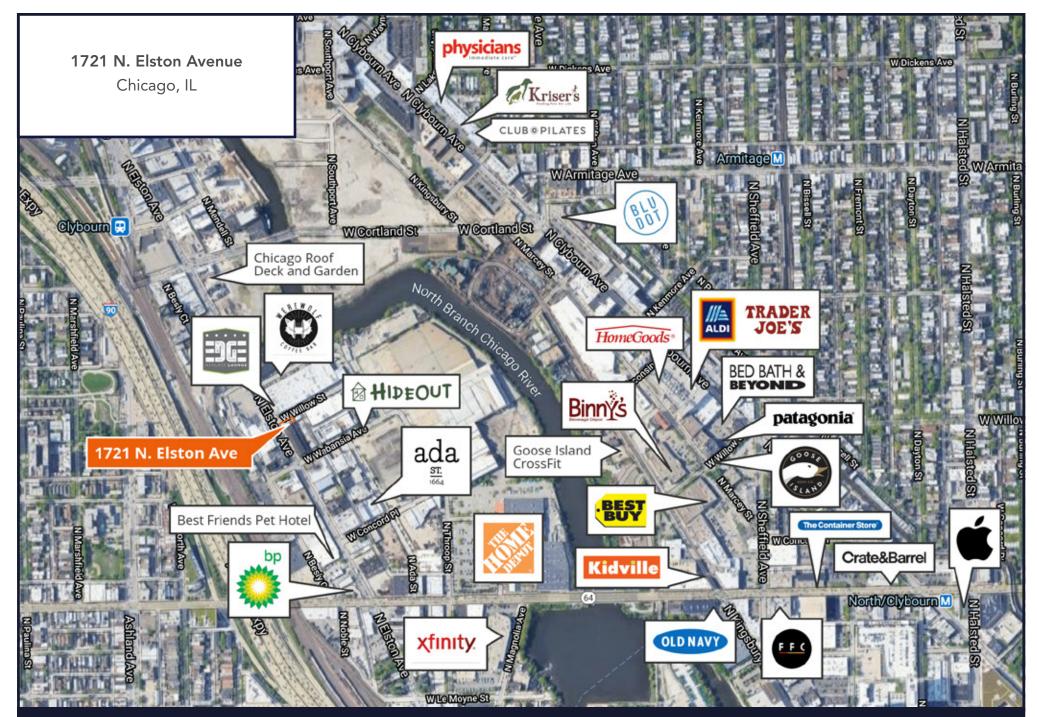

#### **BUILDING INFORMATION**

LEASE RATE: \$25 / SF NNN

(approx. \$11.38 / SF total pass-thrus)

**AVAILABLE SPACE:** 3,754 SF

**NEARBY TRANSIT:** 0.3 miles to Clybourn Metra Station

0.9 miles to CTA Red Line (North/Clybourn)