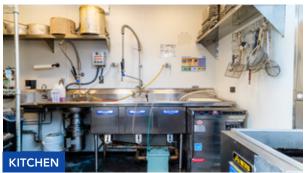

### **SITE HIGHLIGHTS**

- ▶ Beautifully built out bar / restaurant space with open air roof deck
- ▶ Lightly used, fully fixtured commercial kitchen with black iron in immaculate condition
- ▶ 2nd floor built out as high-end office / event space with wet bar, full sized fridge and conference space
- ▶ Located in booming North Branch corridor
- ▶ Elston Avenue location offers high visibility, traffic counts and convenient delivery hub location
- ▶ Available immediately