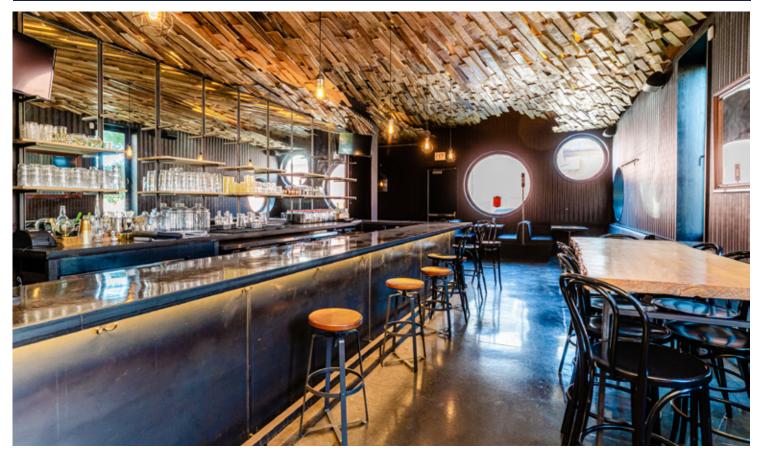

### **SITE HIGHLIGHTS**

- ▶ Beautifully built out bar / restaurant space with open air roof deck
- ▶ Lightly used, fully fixtured commercial kitchen with black iron in immaculate condition
- ▶ 2nd floor built out as high-end office / event space with wet bar, full sized fridge and conference space
- ▶ Located in booming North Branch corridor
- ▶ Elston Avenue location offers high visibility, traffic counts and convenient delivery hub location
- ▶ Available immediately