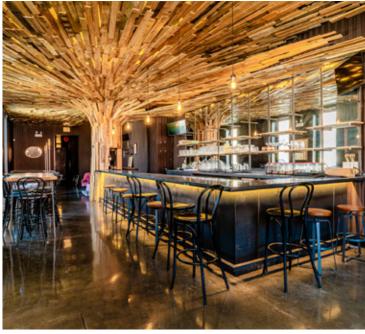

### **SITE HIGHLIGHTS**

- ▶ Beautifully built out bar / restaurant space with open air roof deck
- ▶ Lightly used, fully fixtured commercial kitchen with black iron in immaculate condition
- ▶ 2nd floor built out as high-end office / event space with wet bar, full sized fridge and conference space
- ▶ Located in booming North Branch corridor
- ▶ Elston Avenue location offers high visibility, traffic counts and convenient delivery hub location
- ▶ Available immediately