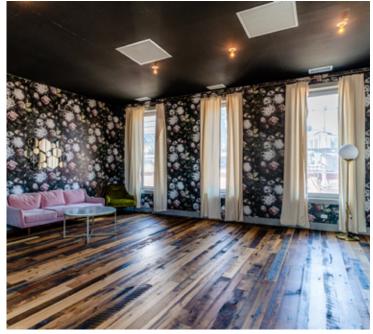

### **SITE HIGHLIGHTS**

- ▶ Beautifully built out bar / restaurant space with open air roof deck
- ▶ Lightly used, fully fixtured commercial kitchen with black iron in immaculate condition
- ▶ 2nd floor built out as high-end office / event space with wet bar, full sized fridge and conference space
- ▶ Located in booming North Branch corridor
- ▶ Elston Avenue location offers high visibility, traffic counts and convenient delivery hub location
- ▶ Available immediately