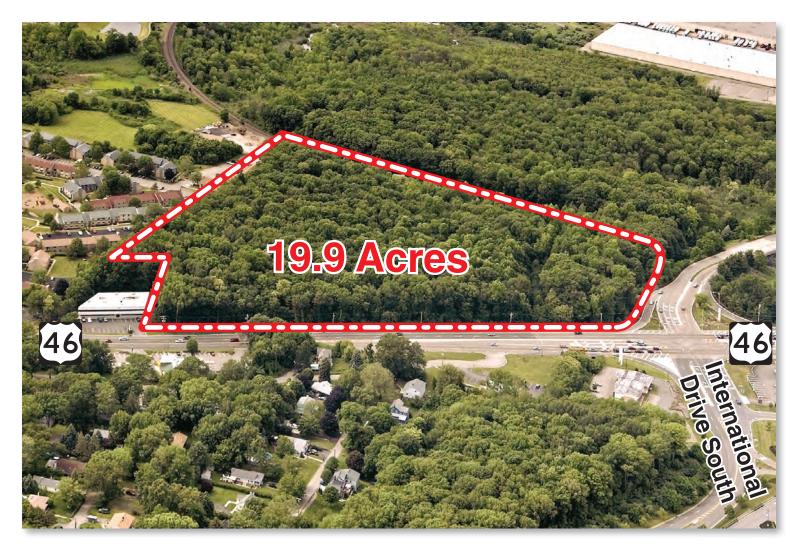

| Adjacent to the International intersection of Rt. 46 and |
|----------------------------------------------------------|
| Vacant Land – 19.9 Acre                                  |
| To be determined                                         |
| To be determined                                         |
| Two way average daily the 45,000 cars per day            |
| ITC Crossing:<br>Walmart, TJ Maxx, Mich                  |

Location:

Type:

GLA:

**Parking: Traffic:** 

## Mount Olive, NJ **Vacant Land**

tional Trade Zone in Morris County at 56 Route 46 at the nd I-80 in Mount Olive, New Jersey 07828.