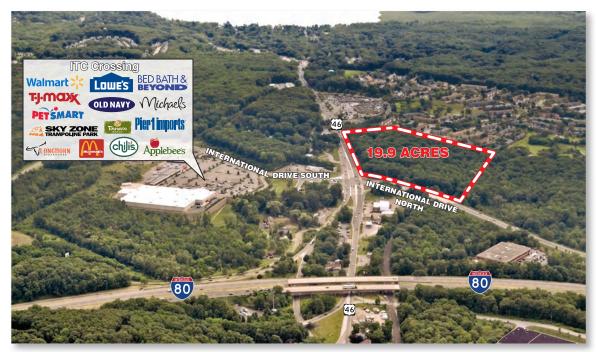

| Adjacent to the International intersection of Rt. 46 and |
|----------------------------------------------------------|
| Vacant Land – 19.9 Acre                                  |
| To be determined                                         |
| To be determined                                         |
| Two way average daily the 45,000 cars per day            |
| ITC Crossing:<br>Walmart, TJ Maxx, Mich                  |

Bed Bath & Beyond, Lowe's, Old Navy, PetSmart, Pier 1 Imports, Panera Bread

**RD** Management LLC Darren Sasso 212-265-6600 x354

**Area Retailers:** 

dsasso@rdmanagement.com

810 Seventh Avenue, 10th floor New York, NY 10019

Location:

Type:

GLA:

**Parking: Traffic:** 

## Mount Olive, NJ **Vacant Land**

tional Trade Zone in Morris County at 56 Route 46 at the nd I-80 in Mount Olive, New Jersey 07828.