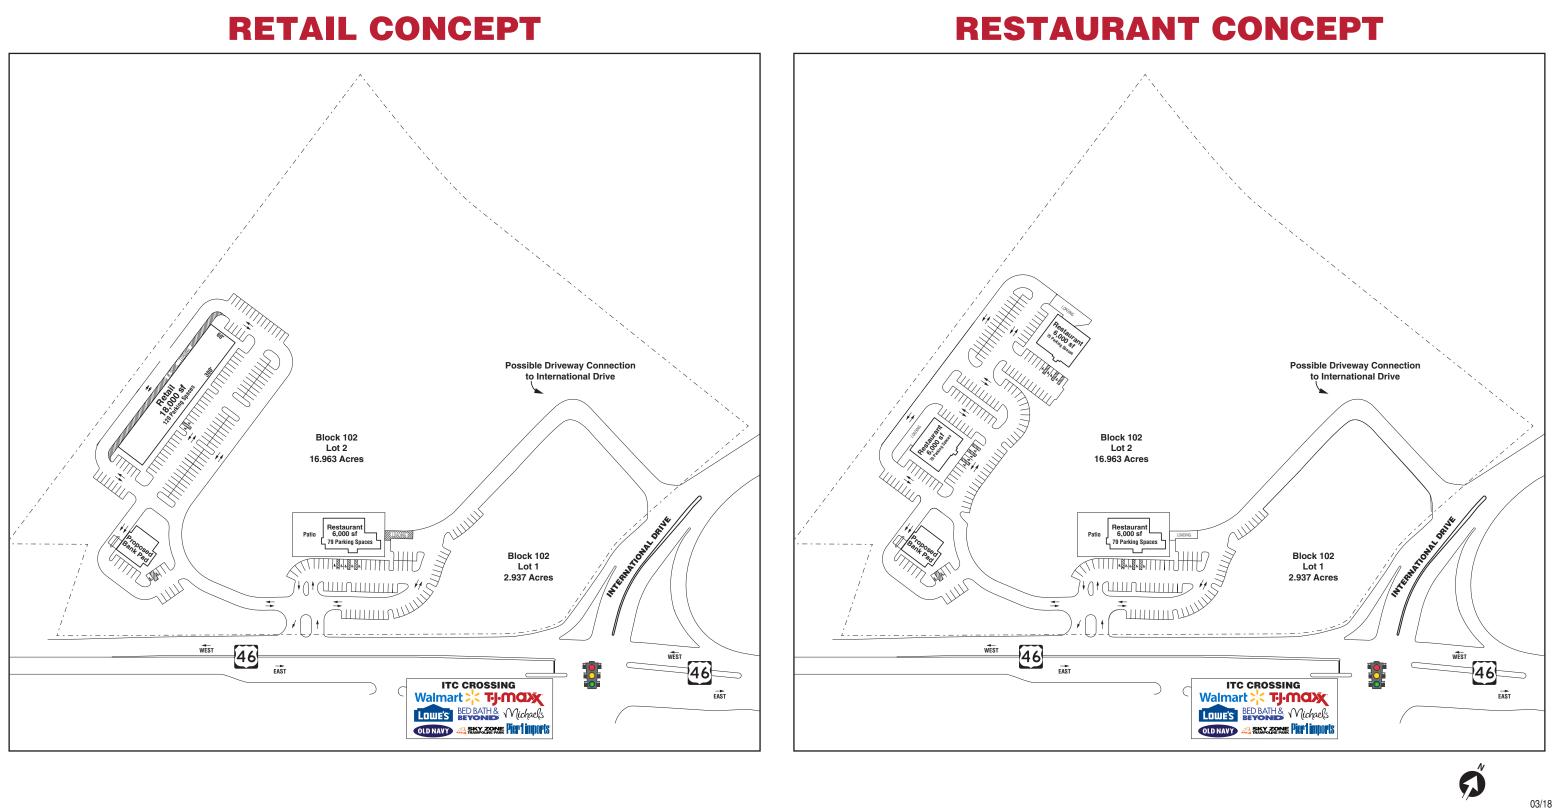

| Adjacent to the International intersection of Rt. 46 and |
|----------------------------------------------------------|
| Vacant Land – 19.9 Acre                                  |
| To be determined                                         |
| To be determined                                         |
| Two way average daily the 45,000 cars per day            |
| ITC Crossing:<br>Walmart, TJ Maxx, Mich                  |

## Mount Olive, NJ **Vacant Land**

tional Trade Zone in Morris County at 56 Route 46 at the nd I-80 in Mount Olive, New Jersey 07828.