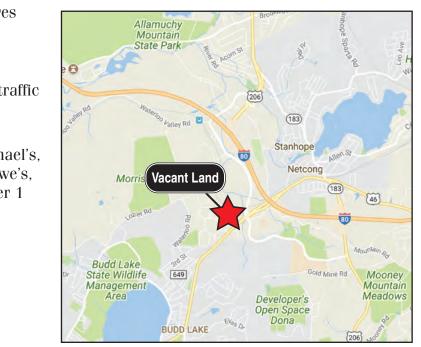

## Mount Olive, NJ **Vacant Land**

tional Trade Zone in Morris County at 56 Route 46 at the nd I-80 in Mount Olive, New Jersey 07828.

**Vacant Land** Route 46 & I-80 Mount Olive, New Jersey 07828

**Darren Sasso** 212-265-6600 x354 dsasso@rdmanagement.com

810 Seventh Avenue, 10th floor New York, NY 10019

Information furnished is from sources deemed reliable, but is not guaranteed by RD Management and is subject to change in price, corrections, errors and omissions, prior sales or withdrawal without notice.