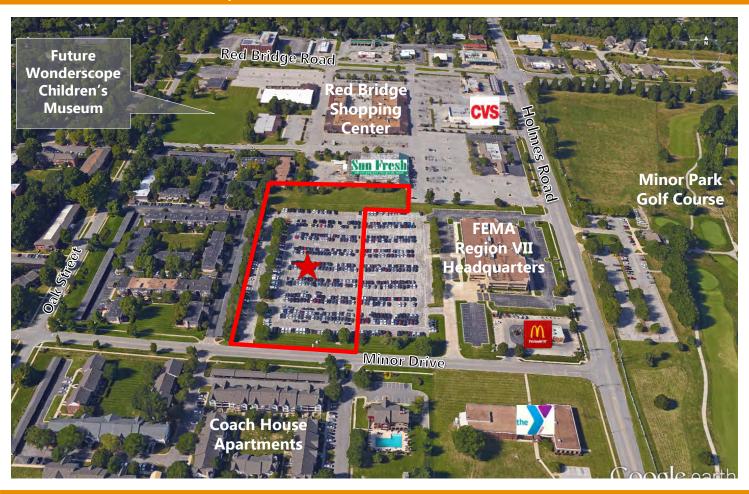

#### **PROPERTY FEATURES**

- Zoning: B4-5 (Heavy Business/-Commercial)
- Potential uses include multi-family, senior living, retail, office, and mixeduse
- Utilities to the site
- Preliminary Development Plan in review with KCMO ensuring fast approval
- Adjacent to newly-redeveloped Red Bridge Shopping Center to the North, the new FEMA Region VII Headquarters with more than 240 employees to the East, and Coach House Apartments with over 800 units to the South and West