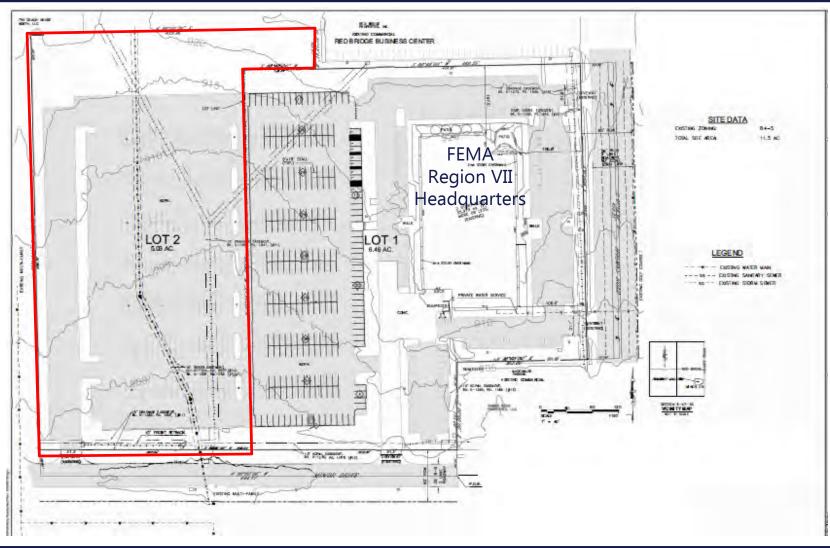

#### **PROPERTY FEATURES**

- Zoning: B4-5 (Heavy Business/-Commercial)
- Potential uses include multi-family, senior living, retail, office, and mixeduse
- Utilities to the site
- Preliminary Development Plan in review with KCMO ensuring fast approval
- Adjacent to newly-redeveloped Red Bridge Shopping Center to the North, the new FEMA Region VII Headquarters with more than 240 employees to the East, and Coach House Apartments with over 800 units to the South and West