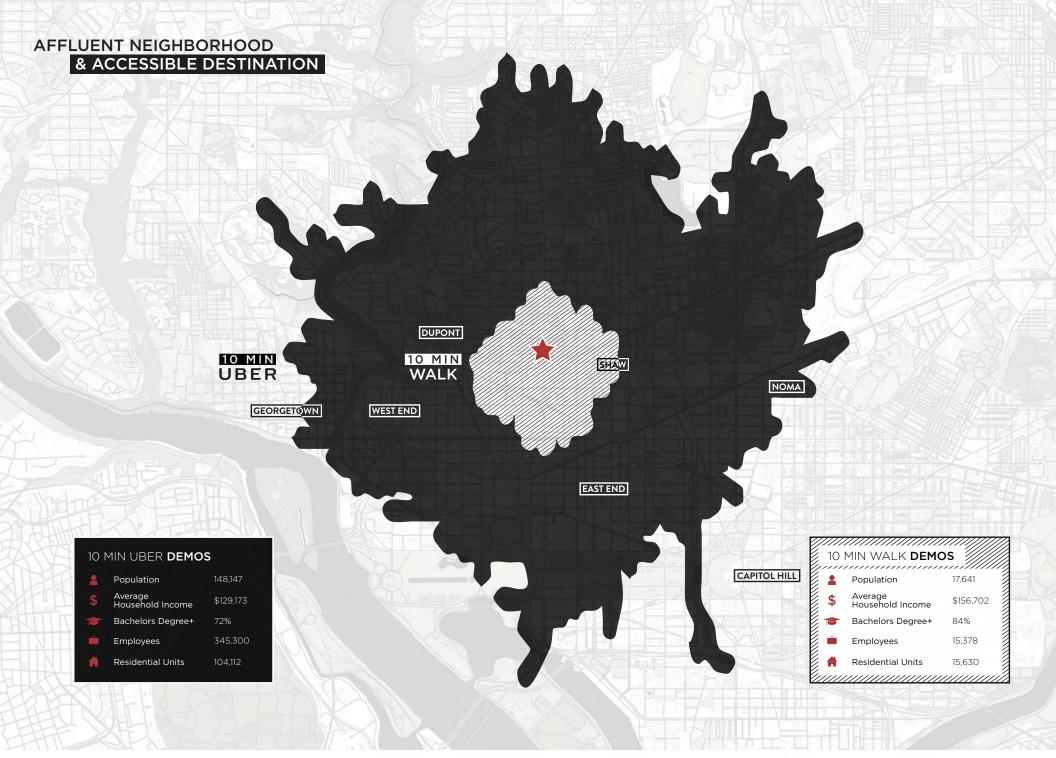

# CONTACT

David Dochter 202.971.8989 david@dochalex.com

Matthew Alexander 202.971.8788 matthew@dochalex.com

dochalex.com

1714 14<sup>th</sup> Street NW Washington, DC

| NEW RESIDENTIAL UNITS<br>ALONG THE 14TH ST CORRIDOR | ENTERTAINMENT VENUES |           | NETRO EXITS | DEMOGRAPHIC BREAKDOWN<br>POPULATION SEGMENT WITHIN .25 MILE |
|-----------------------------------------------------|----------------------|-----------|-------------|-------------------------------------------------------------|
| 1,834                                               | STUDIO               | 5,589     |             | 88% LAPTOPS & LATTES                                        |
|                                                     | DEMOGRAPHICS         | .25 Miles | .5 Miles    | 1 Mile                                                      |
|                                                     | POPULATION           | 6,842     | 33,480      | 96,654                                                      |
|                                                     | HOUSING UNITS        | 4,065     | 21,812      | 58,354                                                      |

| DEMOGRAPHICS             | .25 Miles  | .5 Miles  | 1 Mile    |
|--------------------------|------------|-----------|-----------|
| POPULATION               | 6,842      | 33,480    | 96,654    |
| HOUSING UNITS            | 4,065      | 21,812    | 58,354    |
| AVERAGE HOUSEHOLD INCOME | \$186,8741 | \$153,272 | \$136,919 |
| EDUCATION: BACHELOR'S+   | 83%        | 84%       | 78%       |
| DAYTIME POPULATION       | 6,362      | 29,526    | 269,582   |