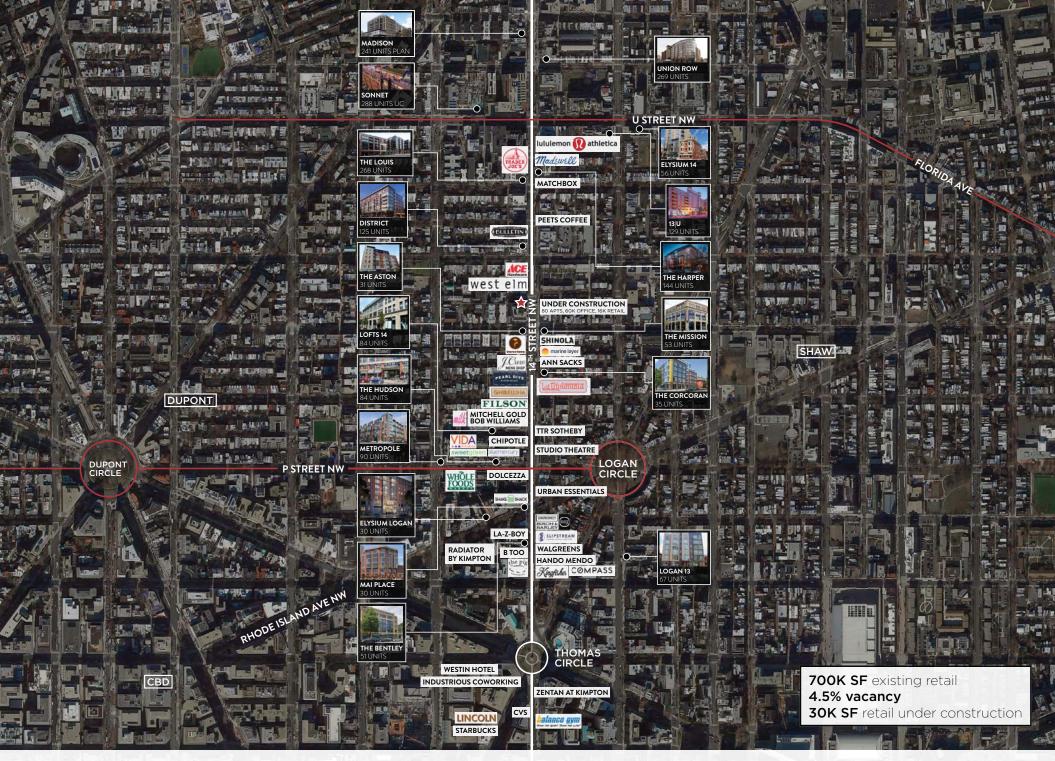

## NEARBY TENANTS

1714 14<sup>th</sup> Street NW Washington, DC

1714 14<sup>th</sup> Street NW Washington, DC

1714 14<sup>th</sup> Street NW Washington, DC