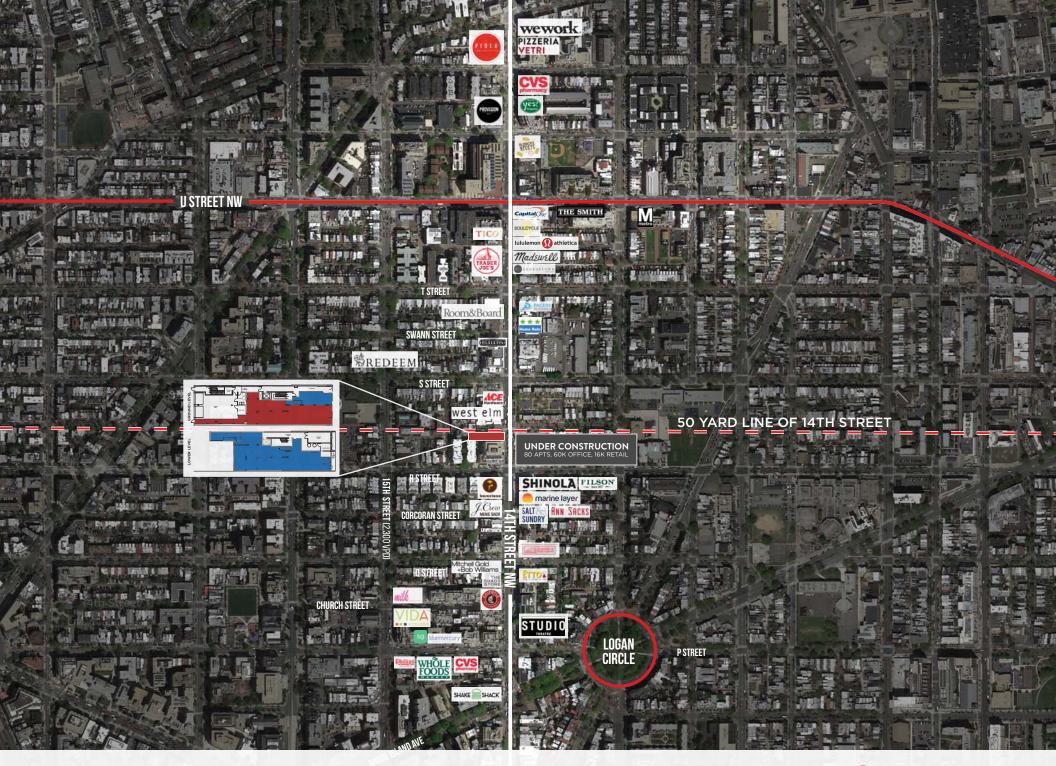

## NEARBY TENANTS

1714 14<sup>th</sup> Street NW Washington, DC

1714 14<sup>th</sup> Street NW Washington, DC

1714 14<sup>th</sup> Street NW Washington, DC