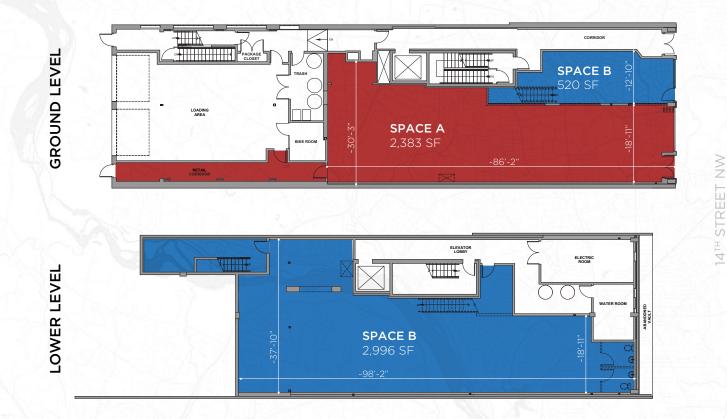

## SPECS

### **OPTION 1** SPACE A

Square Footage | 2,383 SF Frontage | ~20' Ceiling Heights | 13'7" clear height Timing | Q1 2020 Rent/Nets | Pricing Upon

Request

OPTION 2 SPACE B

Square Footage | 3,516 SF Frontage | ~12' Ceiling Heights | 13'7" - 14' Timing | Q1 2020 Rent/Nets | Pricing Upon Request

### OPTION 3 SPACE A+B

Square Footage | 5,899 SF Frontage | 32' 3" Ceiling Heights | 13'7" - 14'

Timing | Q1 2020 Rent/Nets | Pricing Upon

Request