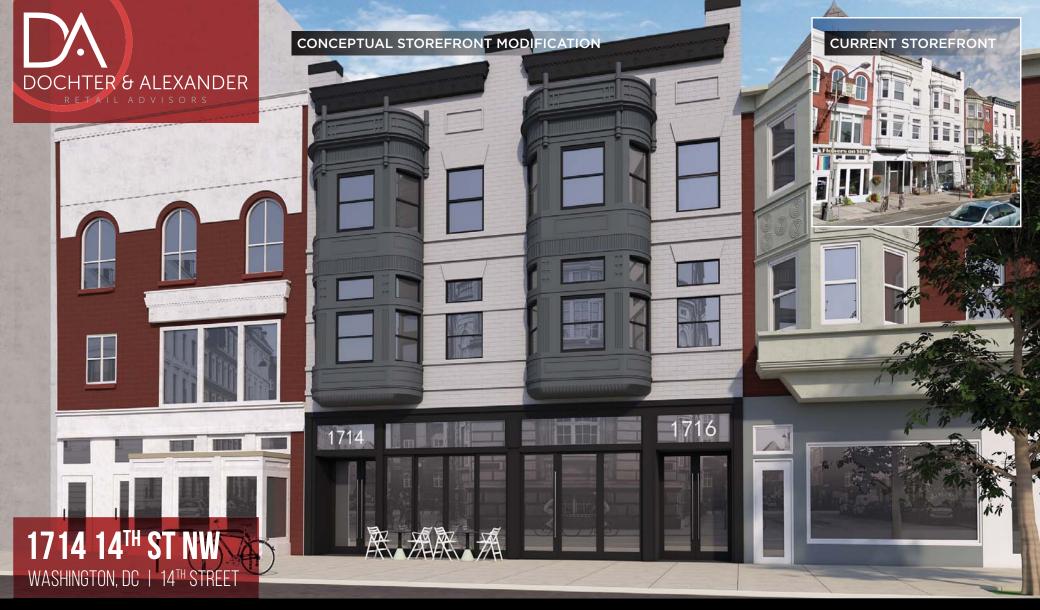

Square Footage | 520 - 5,899 SF

Timing | Q1 2020

Rent/Nets | Pricing Upon Request

PREMIER RETAIL SPACE

# HIGHLIGHTS

- Prime frontage on popular 14th Street, across from a new mixed use project
- Chef driven restaurant street with co-tenancy of trendy fashion and home goods stores
- Along the walking path of both **Trader Joes** and **Whole Foods** daily needs grocery stores