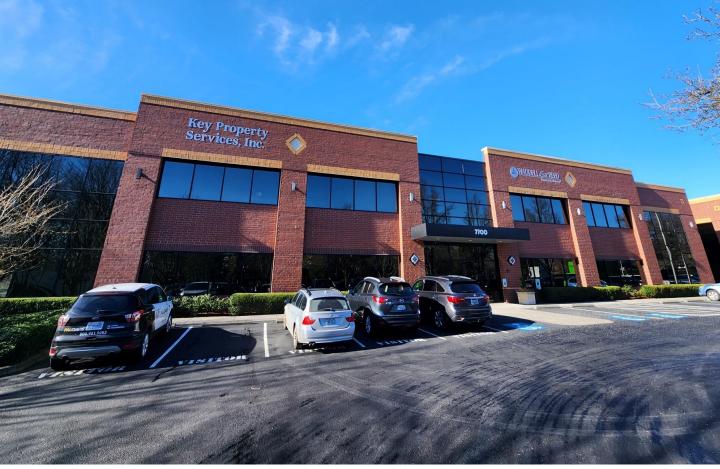

# FOR LEASE CLASS A OFFICE SPACE

7700-7710 NE Greenwood Dr | Vancouver, WA 98662

900 Washington St, Suite 850, Vancouver, WA 360.750.5595 I www.fg-cre.com

# PROPERTY HIGHLIGHTS

- Office spaces available from 640 to 2,829 RSF
- Gorgeous 2-story Class A office building
- 4/1,000 parking ratio
- Building signage potentially available for tenants over 3,000 SF
- Nearby Vancouver Plaza, Target, Walmart, the Vancouver Mall and the Heathman Hotel
- Easy access to I-205 and SR 500
- \$23.50/SF full service