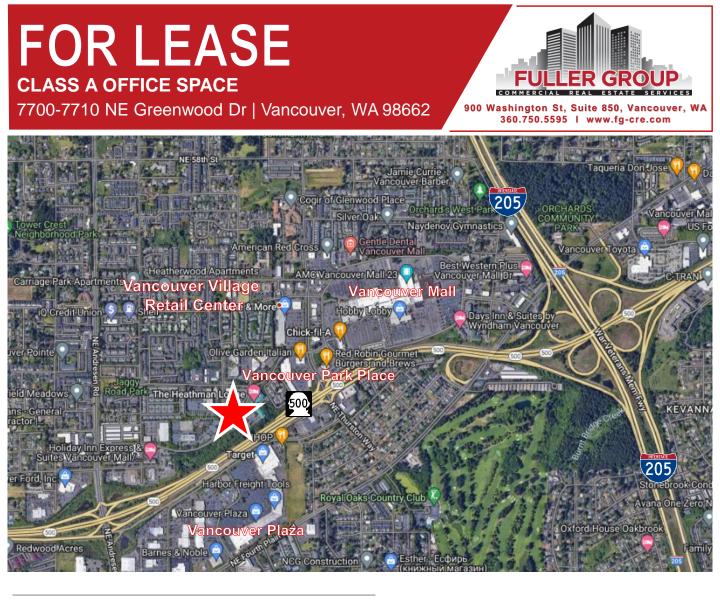

# PROPERTY HIGHLIGHTS

- Office spaces available from 640 to 2,829 RSF
- Gorgeous 2-story Class A office building
- 4/1,000 parking ratio
- Building signage potentially available for tenants over 3,000 SF
- Nearby Vancouver Plaza, Target, Walmart, the Vancouver Mall and the Heathman Hotel
- Easy access to I-205 and SR 500
- \$23.50/SF full service