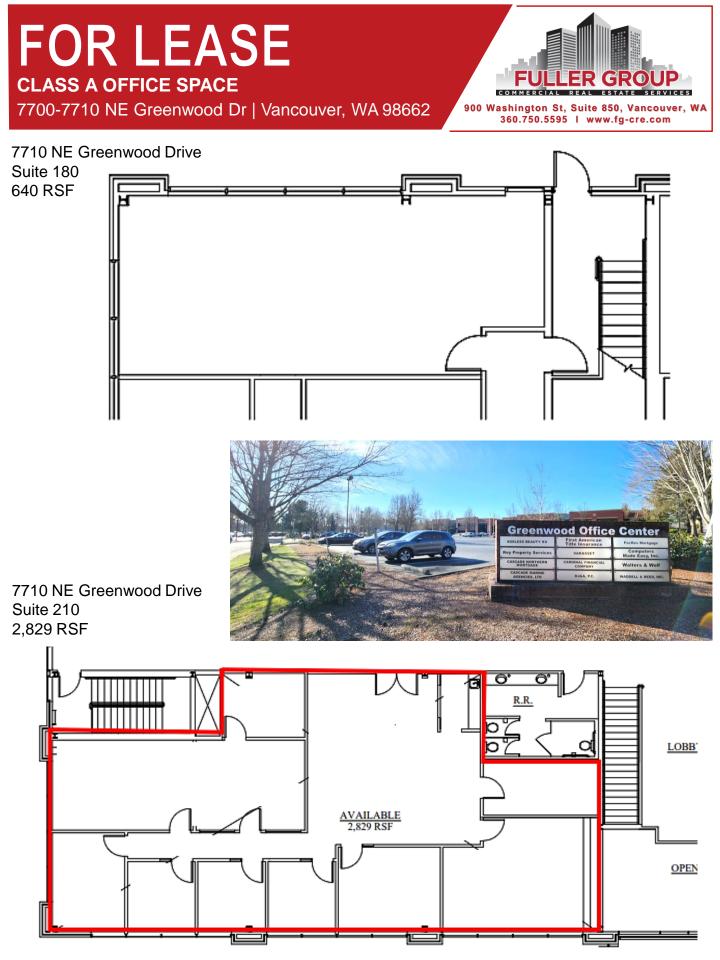

# FOR LEASE CLASS A OFFICE SPACE

7700-7710 NE Greenwood Dr | Vancouver, WA 98662

900 Washington St, Suite 850, Vancouver, WA 360.750.5595 I www.fg-cre.com

# PROPERTY HIGHLIGHTS

- Office spaces available from 640 to 2,829 RSF
- Gorgeous 2-story Class A office building
- 4/1,000 parking ratio
- Building signage potentially available for tenants over 3,000 SF
- Nearby Vancouver Plaza, Target, Walmart, the Vancouver Mall and the Heathman Hotel
- Easy access to I-205 and SR 500
- \$23.50/SF full service