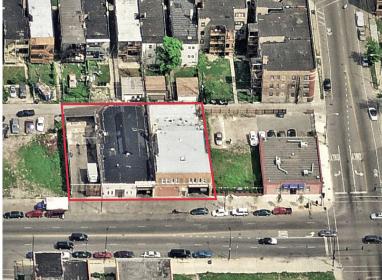

## **PROPERTY SPECIFICATIONS**

| Building Size   | 12,150 Sq. Ft.                                                                                                                                   |
|-----------------|--------------------------------------------------------------------------------------------------------------------------------------------------|
| Space Available | 12,150 Sq. Ft.                                                                                                                                   |
| Total Land      | 0.32 Acres / 14,000 Sq. Ft.                                                                                                                      |
| Office          | 860 Sq. Ft.                                                                                                                                      |
| Loading         | 2 Exterior Docks<br>2 Drive-In Doors                                                                                                             |
| Heat / HVAC     | Gas Unit Heaters                                                                                                                                 |
| Floor Drains    | Yes                                                                                                                                              |
| Zoning          | C1-2                                                                                                                                             |
| Taxes           | \$21,091 (\$1.73psf)                                                                                                                             |
| Sale Price      | \$900,000 PRICE REDUCED: \$799,000                                                                                                               |
| Comments        | <ul> <li>Freezer and cooler building with immediate access to I-290</li> <li>Property includes 2 residential units and garage parking</li> </ul> |