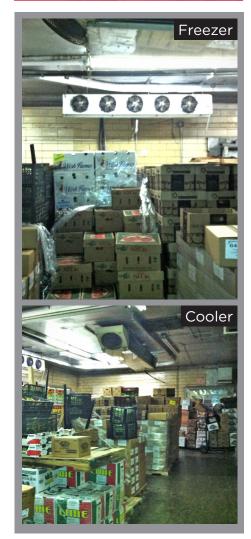

## **PROPERTY SPECIFICATIONS**

| Building Size   | 12,150 Sq. Ft.                                                                                                                                   |
|-----------------|--------------------------------------------------------------------------------------------------------------------------------------------------|
| Space Available | 12,150 Sq. Ft.                                                                                                                                   |
| Total Land      | 0.32 Acres / 14,000 Sq. Ft.                                                                                                                      |
| Office          | 860 Sq. Ft.                                                                                                                                      |
| Loading         | 2 Exterior Docks<br>2 Drive-In Doors                                                                                                             |
| Heat / HVAC     | Gas Unit Heaters                                                                                                                                 |
| Floor Drains    | Yes                                                                                                                                              |
| Zoning          | C1-2                                                                                                                                             |
| Taxes           | \$21,091 (\$1.73psf)                                                                                                                             |
| Sale Price      | \$900,000 PRICE REDUCED: \$799,000                                                                                                               |
| Comments        | <ul> <li>Freezer and cooler building with immediate access to I-290</li> <li>Property includes 2 residential units and garage parking</li> </ul> |