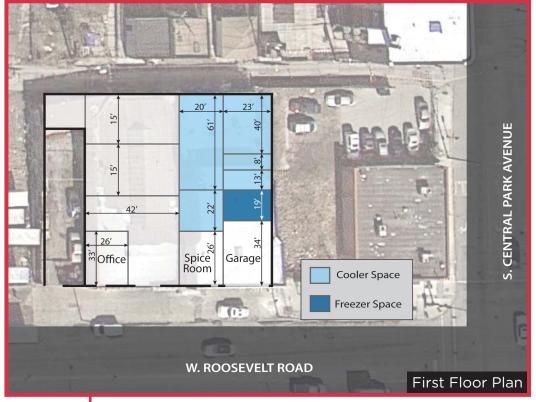

## **PROPERTY SPECIFICATIONS**

| Building Size   | 12,150 Sq. Ft.                                                                                                                                   |
|-----------------|--------------------------------------------------------------------------------------------------------------------------------------------------|
| Space Available | 12,150 Sq. Ft.                                                                                                                                   |
| Total Land      | 0.32 Acres / 14,000 Sq. Ft.                                                                                                                      |
| Office          | 860 Sq. Ft.                                                                                                                                      |
| Loading         | 2 Exterior Docks<br>2 Drive-In Doors                                                                                                             |
| Heat / HVAC     | Gas Unit Heaters                                                                                                                                 |
| Floor Drains    | Yes                                                                                                                                              |
| Zoning          | C1-2                                                                                                                                             |
| Taxes           | \$21,091 (\$1.73psf)                                                                                                                             |
| Sale Price      | \$900,000 PRICE REDUCED: \$799,000                                                                                                               |
| Comments        | <ul> <li>Freezer and cooler building with immediate access to I-290</li> <li>Property includes 2 residential units and garage parking</li> </ul> |