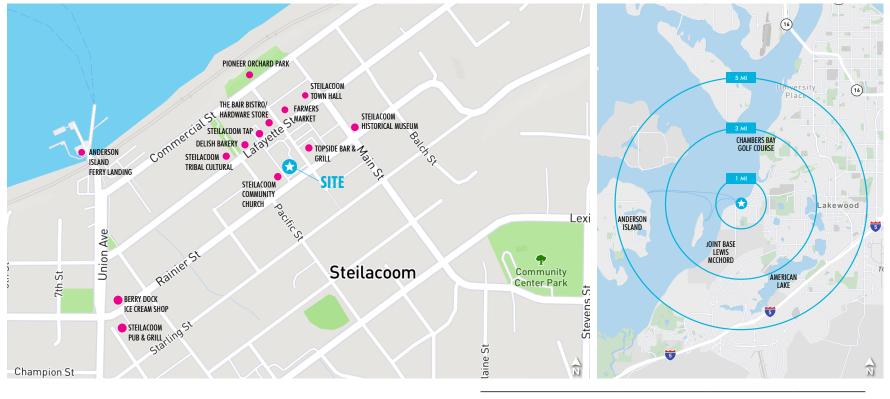

## STEILACOOM CENTER

Professional office space, located in the heart of historic Steilacoom, located next to the United States Post Office. Within walking distance to Anderson Island Ferry, farmers market, restaurants, and Pioneer Orchard Park- featuring breathtaking views of the bay. Suites Available

## STEILACOOM CENTER

| PLEASE CONTACT:              |                                   | DEMOGRAPHICS             | 1 MILE    | 3 MILES  | 5 MILES  |
|------------------------------|-----------------------------------|--------------------------|-----------|----------|----------|
| Leon Titus                   | CBRE, Inc.                        | Population               | 5,822     | 34,550   | 111,043  |
| Associate<br>+1 253 596 0042 | 1201 Pacific Avenue<br>Suite 1502 | Average Household Income | \$117,710 | \$95,388 | \$92,111 |
| leon.titus@cbre.com          | Tacoma, WA 98402                  | Daytime Population       | 5,115     | 30,048   | 113,059  |