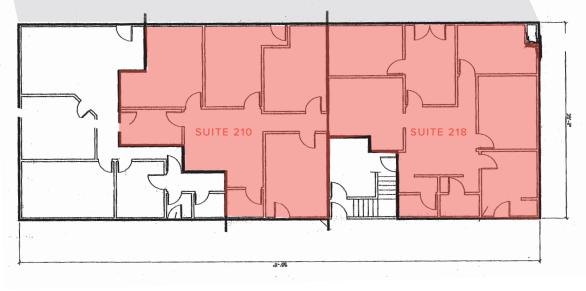

Suites 210 -218: 2,650 SF (can be demised for 1,270 SF)

- Lease Rate
  \$20 PSF, Modified Gross
- Zoning

General Commercial, City of Steilacoom

## FLOOR PLANS