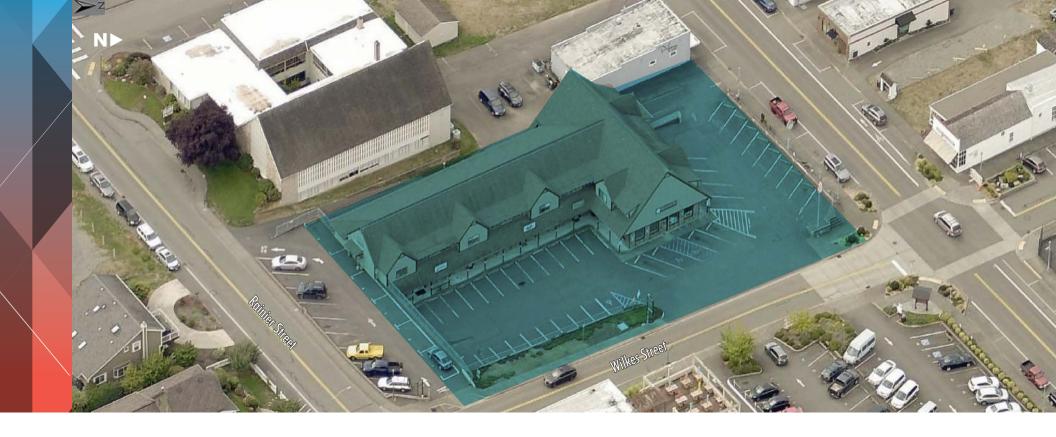

## STEILACOOM CENTER

Professional office space, located in the heart of historic Steilacoom, located next to the United States Post Office. Within walking distance to Anderson Island Ferry, farmers market, restaurants, and Pioneer Orchard Park- featuring breathtaking views of the bay. Suites Available