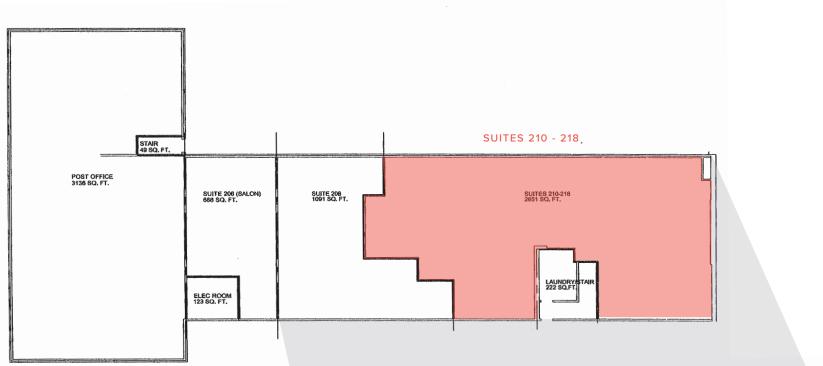

Suites 210 -218: 2,650 SF (can be demised for 1,270 SF)

- Lease Rate
  \$20 PSF, Modified Gross
- Zoning

General Commercial, City of Steilacoom

## FLOOR PLANS