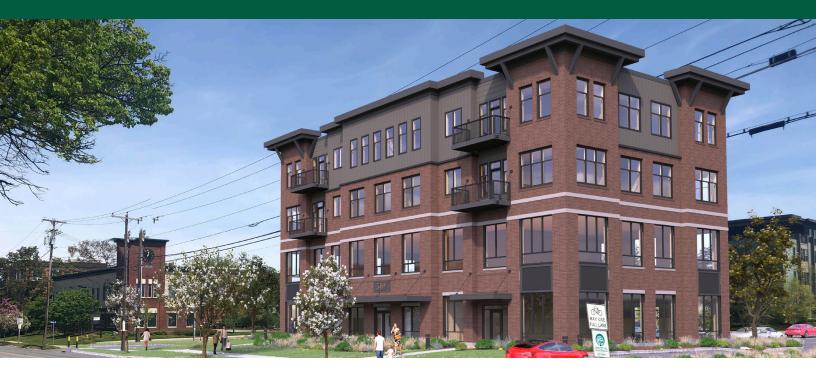

## HIGHLY VISIBLE AND WELL LOCATED NEW BUILD OFFICE

510 Shelburne Road, South Burlington, VT

V/T Commercial is excited to present this extremely visible new build located at 510 Shelburne Road just down from the Interstate 189 and Route 7 intersection. Construction has started and the owner is targeting a late Summer 2024 occupancy. Signage will be available on multiple sides of the building and will be prominent towards route 7 and shoppers at other neighboring stores including Walgreens, Shaw's, Market 32, Starbucks, Sierra Trading Post, TJ Maxx, Orange Theory, Five Guys, and many more. The building includes great parking and is located within walking distance of numerous lunch spots. This location sees approximately 30,000 cars drive by per day. Please call us today to discuss how we can help you take advantage of this amazing new office opportunity.

**SIZE:** 3,862 +/- SF

**USE:** Office

**PRICE:** \$20/SF NNN AVAILABLE: Summer 2024 PARKING:

On site