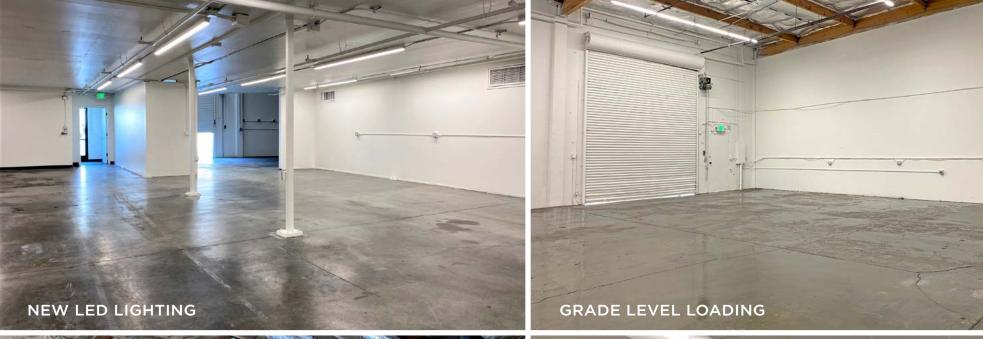

# **MARKET READY COMPLETE**

**OPEN OFFICE AREA WITH NEW CARPET & PAINT** 

### HIGHLIGHTS

- Market Ready Work Complete
- 1510 Dell Avenue, Suite A: ±13,882 SF
- Large Warehouse/Distribution Area with Two Grade Level Doors
- Sprinklered
- Large Open Areas for Assembly or Cubicles
- ±18' to ±20' Clear Height
- 600 Amps at 120/208 Volts & 150 Amps at 277/480 Volts
- ±2.3/1,000 Parking
- Great Campbell Location
- Proximity to Highways 85 & 17/880
- Adjacent to Los Gatos Creek Park
- Available Now