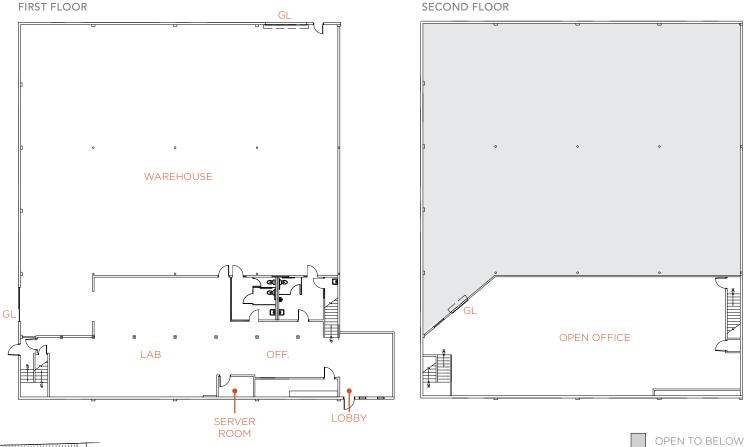

# **1510 DELL AVENUE** SUITE A | CAMPBELL



## ±13,882 SF INDUSTRIAL/MANUFACTURING FOR LEASE



Carrick Young | carrick.young@cushwake.com Kelly Yoder | kelly.yoder@cushwake.com Alan Guterman | alan.guterman@cushwake.com Steve Horton | steve.horton@cushwake.com

# **MARKET READY COMPLETE**





**OPEN OFFICE AREA WITH NEW CARPET & PAINT** 

### HIGHLIGHTS

- Market Ready Work Complete
- 1510 Dell Avenue, Suite A: ±13,882 SF
- Large Warehouse/Distribution Area with Two Grade Level Doors
- Sprinklered
- Large Open Areas for Assembly or Cubicles
- ±18' to ±20' Clear Height
- 600 Amps at 120/208 Volts & 150 Amps at 277/480 Volts
- ±2.3/1,000 Parking
- Great Campbell Location
- Proximity to Highways 85 & 17/880
- Adjacent to Los Gatos Creek Park
- Available Now





### **FLOOR PLANS**





DELL AVENUE

## **AMENITY MAP**



# **1510 DELL AVENUE** SUITE A | CAMPBELL

±13,882 SF



**Carrick Young** carrick.young@cushwake.com P: +1 408 436 3645 C: +1 408 836 2878

LIC #: 02018252

#### Kelly Yoder

kelly.yoder@cushwake.com P: +1 408 615 3427 C: +1 408 439 6672 LIC #: 01821117

#### Alan Guterman

alan.guterman@cushwake.com P: +1 408 615 3414 C: +1 408 888 0881 LIC #: 00884495

#### **Steve Horton**

steve.horton@cushwake.com P: +1 408 615 3412 C: +1 408 726 1010 LIC #: 01127340

VIEW SITE SPECIFIC COVID-19 PREVENTION PLAN

Cushman & Wakefield Copyright 2020. No warranty or representation, express or implied, is made to the accuracy or completeness of the information contained herein, and same is submitted subject to errors, omissions, change of price, rental or other condi