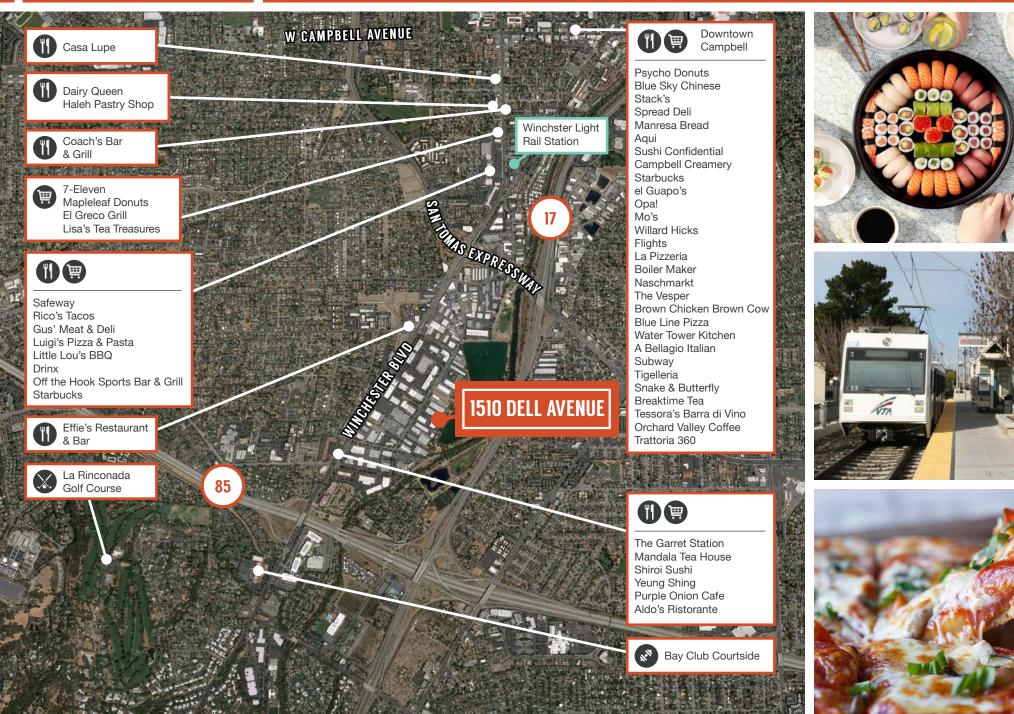

| CAMPBELL



## ±13,882 SF INDUSTRIAL/MANUFACTURING FOR LEASE



Carrick Young | carrick.young@cushwake.com Kelly Yoder | kelly.yoder@cushwake.com Alan Guterman | alan.guterman@cushwake.com Steve Horton | steve.horton@cushwake.com

# **MARKET READY COMPLETE**





**OPEN OFFICE AREA WITH NEW CARPET & PAINT** 

### HIGHLIGHTS

- Market Ready Work Complete
- 1510 Dell Avenue, Suite A: ±13,882 SF
- Large Warehouse/Distribution Area with Two Grade Level Doors
- Sprinklered
- Large Open Areas for Assembly or Cubicles
- ±18' to ±20' Clear Height
- 600 Amps at 120/208 Volts & 150 Amps at 277/480 Volts
- ±2.3/1,000 Parking
- Great Campbell Location
- Proximity to Highways 85 & 17/880
- Adjacent to Los Gatos Creek Park
- Available Now





### **FLOOR PLANS**





DELL AVENUE

## **AMENITY MAP**



# **1510 DELL AVENUE** SUITE A | CAMPBELL

±13,882 SF



**Carrick Young** carrick.young@cushwake.com P: +1 408 436 3645 C: +1 408 836 2878

LIC #: 02018252

#### Kelly Yoder

kelly.yoder@cushwake.com P: +1 408 615 3427 C: +1 408 439 6672 LIC #: 01821117

#### Alan Guterman

alan.guterman@cushwake.com P: +1 408 615 3414 C: +1 408 888 0881 LIC #: 00884495

#### **Steve Horton**

steve.horton@cushwake.com P: +1 408 615 3412 C: +1 408 726 1010 LIC #: 01127340

VIEW SITE SPECIFIC COVID-19 PREVENTION PLAN

Cushman & Wakefield Copyright 2020. No warranty or representation, express or implied, is made to the accuracy or completeness of the information contained herein, and same is submitted subject to errors, omissions, change of price, rental or other conditions, withdrawal without notice, and