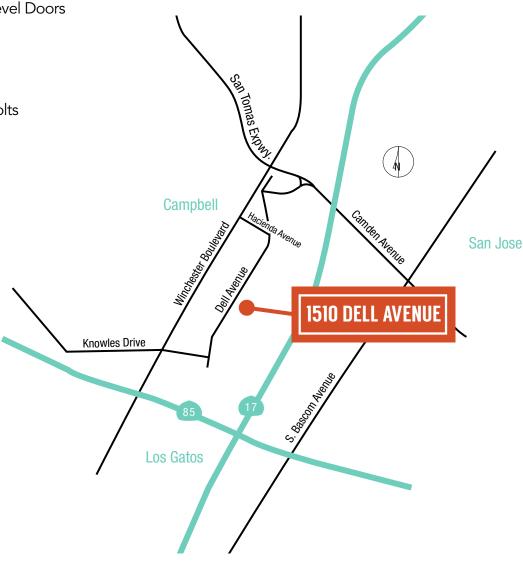

# **1510 DELL AVENUE** SUITE A | CAMPBELL

### HIGHLIGHTS

- Market Ready Work Complete
- 1510 Dell Avenue, Suite A: ±13,882 SF
- Large Warehouse/Distribution Area with Two Grade Level Doors
- Sprinklered
- Large Open Areas for Assembly or Cubicles
- ±18' to ±20' Clear Height
- 600 Amps at 120/208 Volts & 150 Amps at 277/480 Volts
- ±2.3/1,000 Parking
- Great Campbell Location
- Proximity to Highways 85 & 17/880
- Adjacent to Los Gatos Creek Park
- Available Now