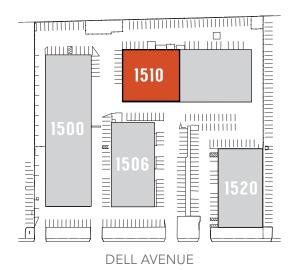

# **1510 DELL AVENUE** SUITE A | CAMPBELL



## ±13,882 SF INDUSTRIAL/MANUFACTURING FOR LEASE



Carrick Young | carrick.young@cushwake.com Kelly Yoder | kelly.yoder@cushwake.com Alan Guterman | alan.guterman@cushwake.com Steve Horton | steve.horton@cushwake.com

# **MARKET READY COMPLETE**





**OPEN OFFICE AREA WITH NEW CARPET & PAINT** 

### HIGHLIGHTS

- Market Ready Work Complete
- 1510 Dell Avenue, Suite A: ±13,882 SF
- Large Warehouse/Distribution Area with Two Grade Level Doors
- Sprinklered
- Large Open Areas for Assembly or Cubicles
- ±18' to ±20' Clear Height
- 600 Amps at 120/208 Volts & 150 Amps at 277/480 Volts
- ±2.3/1,000 Parking
- Great Campbell Location
- Proximity to Highways 85 & 17/880
- Adjacent to Los Gatos Creek Park
- Available Now





### **FLOOR PLANS**





DELL AVENUE

## **AMENITY MAP**



# **1510 DELL AVENUE** SUITE A | CAMPBELL

±13,882 SF



**Carrick Young** carrick.young@cushwake.com P: +1 408 436 3645 C: +1 408 836 2878

LIC #: 02018252

#### Kelly Yoder

kelly.yoder@cushwake.com P: +1 408 615 3427 C: +1 408 439 6672 LIC #: 01821117

#### Alan Guterman

alan.guterman@cushwake.com P: +1 408 615 3414 C: +1 408 888 0881 LIC #: 00884495

#### **Steve Horton**

steve.horton@cushwake.com P: +1 408 615 3412 C: +1 408 726 1010 LIC #: 01127340

VIEW SITE SPECIFIC COVID-19 PREVENTION PLAN

Cushman & Wakefield Copyright 2020. No warranty or representation, express or implied, is made to the accuracy or completeness of the information contained herein, and same is submitted subject to errors, omissions, change of pri