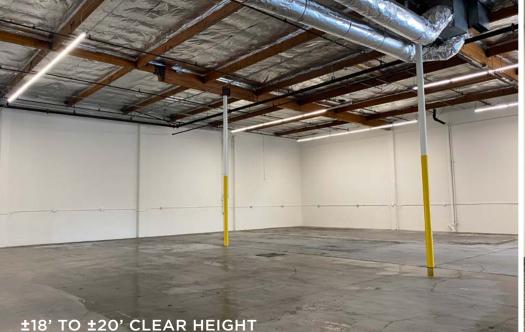

### HIGHLIGHTS

- Market Ready Work Complete
- 1510 Dell Avenue, Suite A: ±13,882 SF
- Large Warehouse/Distribution Area with Two Grade Level Doors
- Sprinklered
- Large Open Areas for Assembly or Cubicles
- ±18' to ±20' Clear Height
- 600 Amps at 120/208 Volts & 150 Amps at 277/480 Volts
- ±2.3/1,000 Parking
- Great Campbell Location
- Proximity to Highways 85 & 17/880
- Adjacent to Los Gatos Creek Park
- Available Now