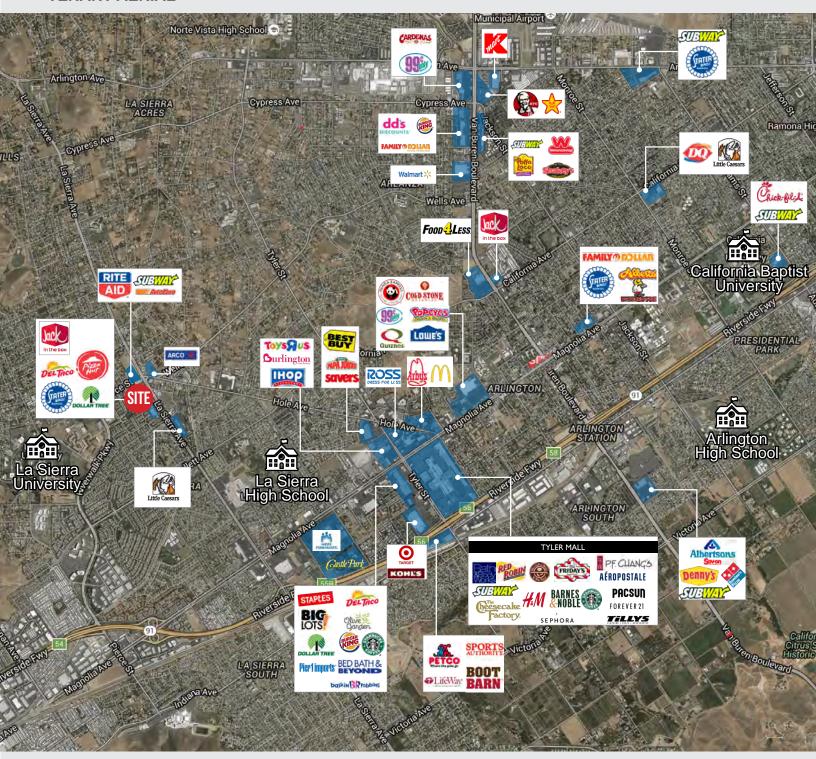

### **TENANT AERIAL**

NICK WIRICK 951.276.3636

nwirick@lee-associates.com Lic. #01304661 **CHRIS BEAUCHAMP** 

951.276.3675

cbeauchamp@lee-associates.com Lic. #01982753

### **FEATURES:**

- Space from ±1,250 to ±2,500 SF available for shops
- High volume retailers in the immediate area
- Food, retail and/or medical space available
- Traffic Count Estimates:
  - » 21,942 ADT on La Sierra Ave
  - » 16,306 ADT on Pierce St
  - 12,981 ADT on Hole Ave (2015 MPSI, CoStar)
  - » 36 High end senior apartments being developed directly adjacent with connecting crosswalk
- In close proximity to Galleria At Tyler Mall and La Sierra University