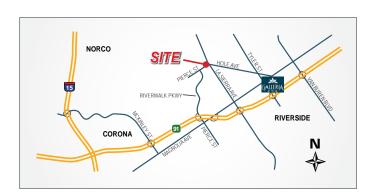

### FOR LEASE - FOOD, RETAIL AND MEDICAL SPACE SWC La Sierra Ave. & Pierce St., Riverside, CA 92505 NEW HIGH QUALITY MIXED USE DEVELOPMENT

### **FEATURES:**

- Space from ±1,250 to ±2,500 SF available for shops
- High volume retailers in the immediate area
- Food, retail and/or medical space available
- Traffic Count Estimates:
  - » 21,942 ADT on La Sierra Ave
  - » 16,306 ADT on Pierce St
  - 12,981 ADT on Hole Ave (2015 MPSI, CoStar)
  - » 36 High end senior apartments being developed directly adjacent with connecting crosswalk
- In close proximity to Galleria At Tyler Mall and La Sierra University