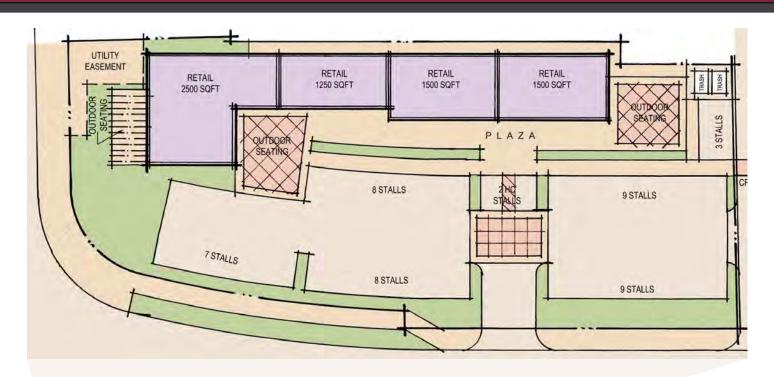

### **FEATURES:**

- Space from ±1,250 to ±2,500 SF available for shops
- High volume retailers in the immediate area
- Food, retail and/or medical space available
- Traffic Count Estimates:
  - » 21,942 ADT on La Sierra Ave
  - » 16,306 ADT on Pierce St
  - 12,981 ADT on Hole Ave (2015 MPSI, CoStar)
  - » 36 High end senior apartments being developed directly adjacent with connecting crosswalk
- In close proximity to Galleria At Tyler Mall and La Sierra University