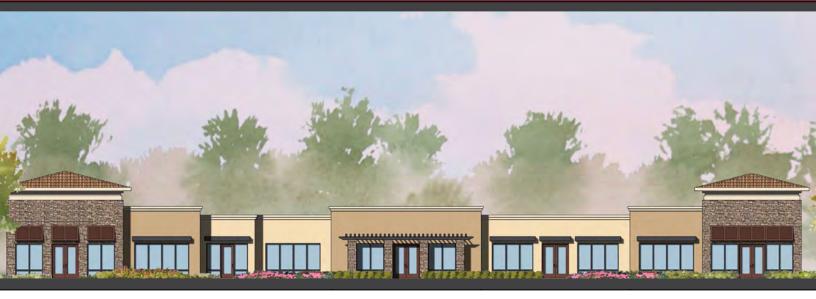

### FOR LEASE - FOOD, RETAIL AND MEDICAL SPACE SWC La Sierra Ave. & Pierce St., Riverside, CA 92505 NEW HIGH QUALITY MIXED USE DEVELOPMENT

### **FEATURES:**

- Space from ±1,250 to ±2,500 SF available for shops
- High volume retailers in the immediate area
- Food, retail and/or medical space available
- Traffic Count Estimates:
  - » 21,942 ADT on La Sierra Ave
  - » 16,306 ADT on Pierce St
  - 12,981 ADT on Hole Ave (2015 MPSI, CoStar)
  - » 36 High end senior apartments being developed directly adjacent with connecting crosswalk
- In close proximity to Galleria At Tyler Mall and La Sierra University