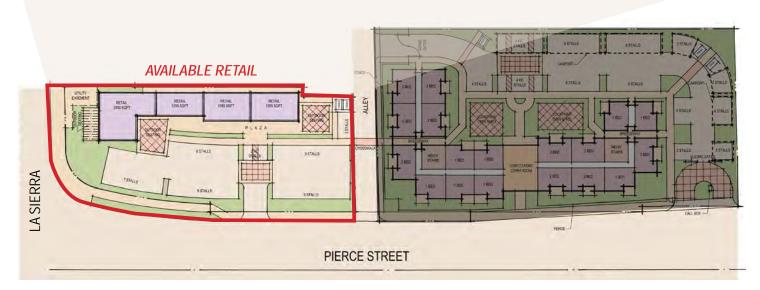

### FOR LEASE - FOOD, RETAIL AND MEDICAL SPACE SWC La Sierra Ave. & Pierce St., Riverside, CA 92505 NEW HIGH QUALITY MIXED USE DEVELOPMENT

### **FEATURES:**

- Space from ±1,250 to ±2,500 SF available for shops
- High volume retailers in the immediate area
- Food, retail and/or medical space available
- Traffic Count Estimates:
  - » 21,942 ADT on La Sierra Ave
  - » 16,306 ADT on Pierce St
  - 12,981 ADT on Hole Ave (2015 MPSI, CoStar)
  - » 36 High end senior apartments being developed directly adjacent with connecting crosswalk
- In close proximity to Galleria At Tyler Mall and La Sierra University