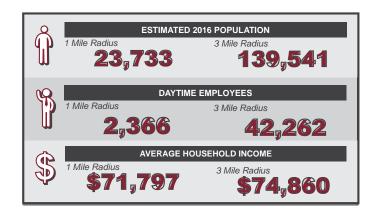

### **FEATURES:**

- Space from ±1,250 to ±2,500 SF available for shops
- High volume retailers in the immediate area
- Food, retail and/or medical space available
- Traffic Count Estimates:
  - » 21,942 ADT on La Sierra Ave
  - » 16,306 ADT on Pierce St
  - 12,981 ADT on Hole Ave (2015 MPSI, CoStar)
  - » 36 High end senior apartments being developed directly adjacent with connecting crosswalk
- In close proximity to Galleria At Tyler Mall and La Sierra University