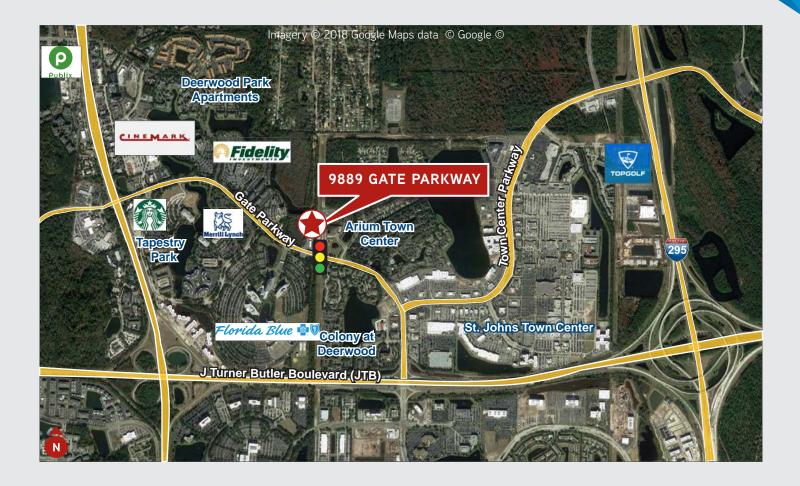

## Aerial

## **Property Features**

- > Office suites located in a Professional Office Park off of Gate Parkway North
- > Suite 401 is an 1,186± SF corner unit with great natural light
- > Suite 403 is an 1,205± SF interior unit Leased
- > Prime location across the street from the Florida Blue Headquarters and at the Merrill Lynch Campus with a traffic light
- > Excellent monument signage facing Gate Parkway
- > Property is minutes from St. Johns Town Center and Tapestry Park with restaurants, retail stores, movie theater, housing and many hotels nearby
- > Fastest growing area in Duval County with strong demographics
- > Rental Rate: \$20.00/SF NNN
- > CAM \$2.40/SF