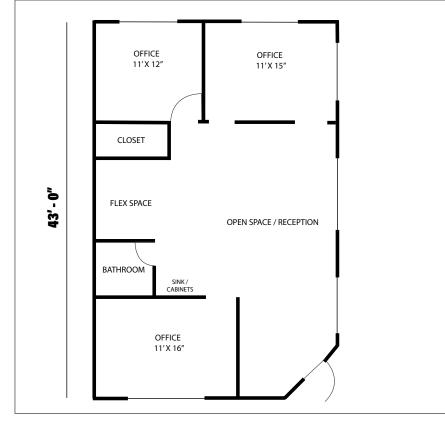

mited to, warranties of content, accuracy and reliability. Any interested party should undertake their own inquiries as to the accuracy of the information. Colliers International excludes unequivocally all inferred or implied terms, conditions and warranties arising out of this document and excludes all liability for loss and damages arising there from. This publication is the copyrighted property of Colliers International and/or its licensor(s). ©2019. All rights reserved. FRAN PEPIS Senior Director +1 904 861 1110 fran.pepis@colliers.com

COLLIERS INTERNATIONAL NORTHEAST FLORIDA 76 S. Laura Street | Suite 1500 Jacksonville, FL 32202 www.colliers.com/jacksonville



Accelerating success.

### FOR LEASE > 9889 N. GATE PARKWAY, JACKSONVILLE, FL 32246

## Floor Plans

SUITE 401 - 1,186± SF



#### SUITE 403 - 1,205± SF LEASED







Office Park Entrance View

#### COLLIERS INTERNATIONAL

NORTHEAST FLORIDA 76 S. Laura Street | Suite 1500 Jacksonville, FL 32202 www.colliers.com/jacksonville



Accelerating success.

## Aerial





### POPULATION 1 Mile: 8,390 3 Mile: 65,344

3 Mile: 65,344 5 Mile: 193,073



#### POPULATION 1 Mile: 16,574 3 Mile: 96,224

3 Mile: 96,224 5 Mile: 248,035



HH INCOME 1 Mile: \$84,521 3 Mile: \$74,639

5 Mile: \$74,017

2018-2023 PROJECTED GROWTH RATE

# PROJECTED Dem

## Demographic Summary Source: Esri

1 Mile:10.5%3 Mile:8.75%5 Mile:7.45%

FRAN PEPIS Senior Director +1 904 861 1110

fran.pepis@colliers.com



## Accelerating success.