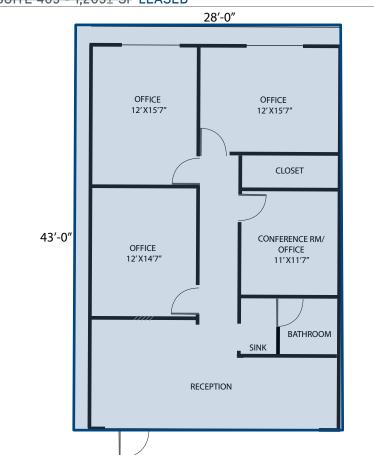

racy and reliability. Any interested party should undertake their own inquiries as to the accuracy of the information. Colliers International excludes unequivocally all inferred or implied terms, conditions and warranties arising out of this document and excludes all liability for loss and damages arising there from. This publication is the copyrighted property of Colliers International and/or its licensor(s). ©2019. All rights reserved. FRAN PEPIS Senior Director +1 904 861 1110 fran.pepis@colliers.com

COLLIERS INTERNATIONAL NORTHEAST FLORIDA 76 S. Laura Street | Suite 1500 Jacksonville, FL 32202 www.colliers.com/jacksonville



Accelerating success.

### FOR LEASE > 9889 N. GATE PARKWAY, JACKSONVILLE, FL 32246

## Floor Plans

SUITE 401 - 1,186± SF



#### SUITE 403 - 1,205± SF LEASED







Office Park Entrance View

#### COLLIERS INTERNATIONAL

NORTHEAST FLORIDA 76 S. Laura Street | Suite 1500 Jacksonville, FL 32202 www.colliers.com/jacksonville



Accelerating success.

## Aerial





### POPULATION 1 Mile: 8,390 3 Mile: 65,344

3 Mile: 65,344 5 Mile: 193,073



#### POPULATION 1 Mile: 16,574 3 Mile: 96,224

3 Mile: 96,224 5 Mile: 248,035



HH INCOME 1 Mile: \$84,521 3 Mile: \$74,639

5 Mile: \$74,017

2018-2023 PROJECTED GROWTH RATE

# PROJECTED Dem

## Demographic Summary Source: Esri

1 Mile:10.5%3 Mile:8.75%5 Mile:7.45%

FRAN PEPIS Senior Director +1 904 861 1110

fran.pepis@colliers.com



## Accelerating success.