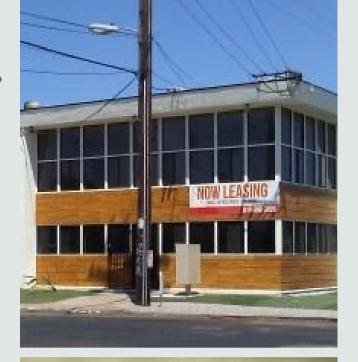

## FOR LEASE

## Office Spaces

\$495-\$1395 1925 EUCLID AVE

- OFFICE SPACE 413-715 SQ.FT
- LEASING OPTIONS 6M-1YR
- ACCESS 7 DAYS/WEEK
- CONFERENCE ROOM FACILITIES
- HIGHSPEED INTERNET
- ONSITE PARKING
- FURBISHED LOBBEY AREA
- KITCHENETTE
- AC
- JANITORIAL
- UTILITES/TOILETRIES/PARKING INCLUDED IN LEASE