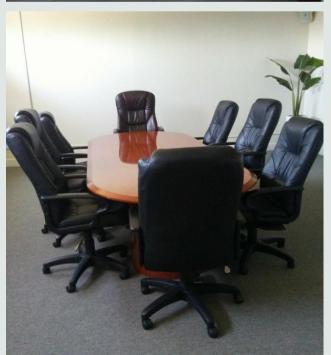

## Office Spaces

\$495-\$1395 1925 EUCLID AVE

- OFFICE SPACE 413-715 SQ.FT
- LEASING OPTIONS 6M-1YR
- ACCESS 7 DAYS/WEEK
- CONFERENCE ROOM FACILITIES
- HIGHSPEED INTERNET
- ONSITE PARKING
- FURBISHED LOBBEY AREA
- KITCHENETTE
- AC
- JANITORIAL
- UTILITES/TOILETRIES/PARKING INCLUDED IN LEASE