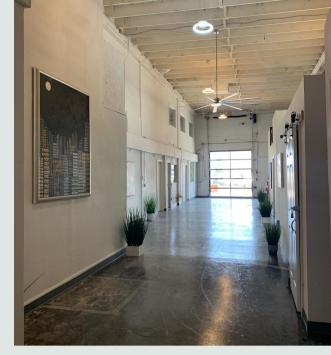

## Office Spaces

\$495-\$1395 1925 EUCLID AVE

- OFFICE SPACE 413-715 SQ.FT
- LEASING OPTIONS 6M-1YR
- ACCESS 7 DAYS/WEEK
- CONFERENCE ROOM FACILITIES
- HIGHSPEED INTERNET
- ONSITE PARKING
- FURBISHED LOBBEY AREA
- KITCHENETTE
- AC
- JANITORIAL
- UTILITES/TOILETRIES/PARKING INCLUDED IN LEASE

## FEATURES INCLUDE

- CONVENIENTLY LOCATED IN CENTRAL SAN DIEGO NEAR 94/805 HIGHWAYS
- NEWLY REMOLDED SEPERATE UNITS
- PRIVACY AND SAFETY IN YOUR OWN OFFICE

CALL
619-892-4526
EMAIL
NAOMI@SUNCRESTCOMMERICAL.COM