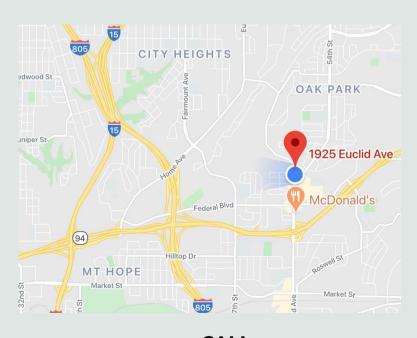

## Office Spaces

\$495-\$1395 1925 EUCLID AVE

- OFFICE SPACE 413-715 SQ.FT
- LEASING OPTIONS 6M-1YR
- ACCESS 7 DAYS/WEEK
- CONFERENCE ROOM FACILITIES
- HIGHSPEED INTERNET
- ONSITE PARKING
- FURBISHED LOBBEY AREA
- KITCHENETTE
- AC
- JANITORIAL
- UTILITES/TOILETRIES/PARKING INCLUDED IN LEASE

## FEATURES INCLUDE

- CONVENIENTLY LOCATED IN CENTRAL SAN DIEGO NEAR 94/805 HIGHWAYS
- NEWLY REMOLDED SEPERATE UNITS
- PRIVACY AND SAFETY IN YOUR OWN OFFICE

CALL
619-892-4526
EMAIL
NAOMI@SUNCRESTCOMMERICAL.COM