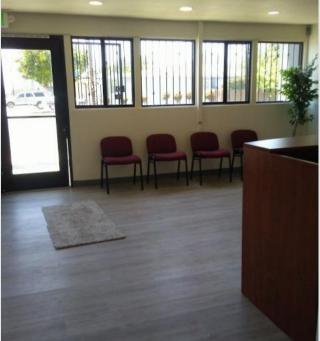

## Office Spaces

\$495-\$1395 1925 EUCLID AVE

- OFFICE SPACE 413-715 SQ.FT
- LEASING OPTIONS 6M-1YR
- ACCESS 7 DAYS/WEEK
- CONFERENCE ROOM FACILITIES
- HIGHSPEED INTERNET
- ONSITE PARKING
- FURBISHED LOBBEY AREA
- KITCHENETTE
- AC
- JANITORIAL
- UTILITES/TOILETRIES/PARKING INCLUDED IN LEASE

## FEATURES INCLUDE

- CONVENIENTLY LOCATED IN CENTRAL SAN DIEGO NEAR 94/805 HIGHWAYS
- NEWLY REMOLDED SEPERATE UNITS
- PRIVACY AND SAFETY IN YOUR OWN OFFICE

CALL
619-892-4526
EMAIL
NAOMI@SUNCRESTCOMMERICAL.COM