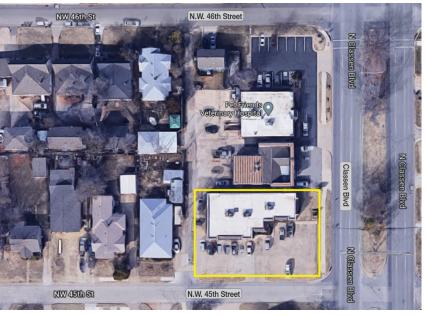

### 4601 N. Classen Boulevard

Oklahoma City, Oklahoma 73118

### **LOCATION HIGHLIGHTS**

- Frontage along Classen
- Great Location with High Traffic Counts
- Close Proximity to Downtown

| Population                     | 1 Mile:             | 3 Miles:             | 5 Miles:             |
|--------------------------------|---------------------|----------------------|----------------------|
|                                | 10,031              | 88,236               | 191,392              |
| Average<br>Household<br>Income | 1 Mile:<br>\$79,393 | 3 Miles:<br>\$74,659 | 5 Miles:<br>\$65,095 |
| Total                          | 1 Mile:             | 3 Miles:             | 5 Miles:             |
| Households                     | 4,816               | 39,583               | 82,717               |