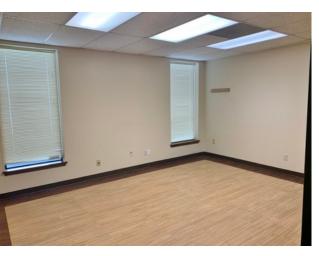

### **PROPERTY HIGHLIGHTS**

- Former Medical Office
- 12 Individual Exam Rooms
- Large Waiting Area
- 2 Reception Area
- 5 Executive Offices with Floor to Ceiling Windows
- Kitchenette
- Men's & Women's Restrooms
- Ample Parking-Over 20 Spaces