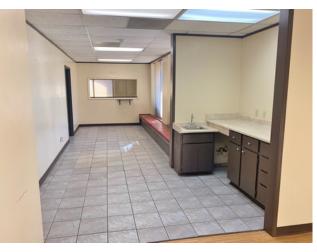

### **PROPERTY HIGHLIGHTS**

- Former Medical Office
- 12 Individual Exam Rooms
- Large Waiting Area
- 2 Reception Area
- 5 Executive Offices with Floor to Ceiling Windows
- Kitchenette
- Men's & Women's Restrooms
- Ample Parking-Over 20 Spaces