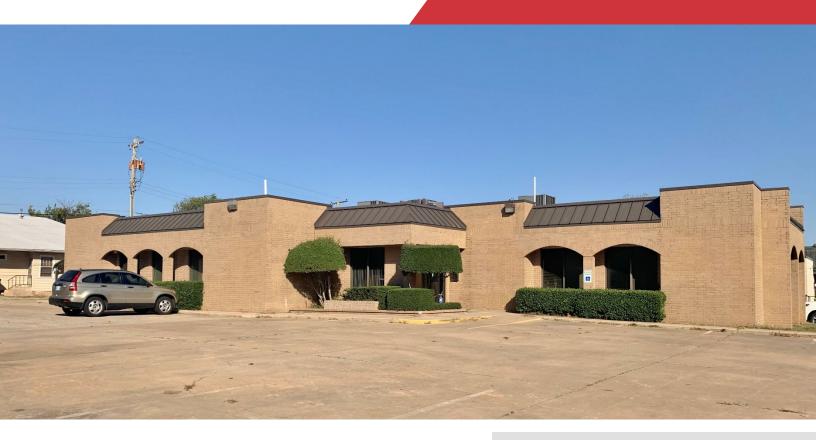

### Office Building For Lease

Lease Price: (\$4,500/Month) \$13.72/SF Modified Gross

### 4601 N. Classen Boulevard

Oklahoma City, Oklahoma 73118

### **PROPERTY HIGHLIGHTS**

- Former Medical Office
- 12 Individual Exam Rooms
- Large Waiting Area
- 2 Reception Area
- 5 Executive Offices with Floor to Ceiling Windows
- Kitchenette
- Men's & Women's Restrooms
- Ample Parking-Over 20 Spaces