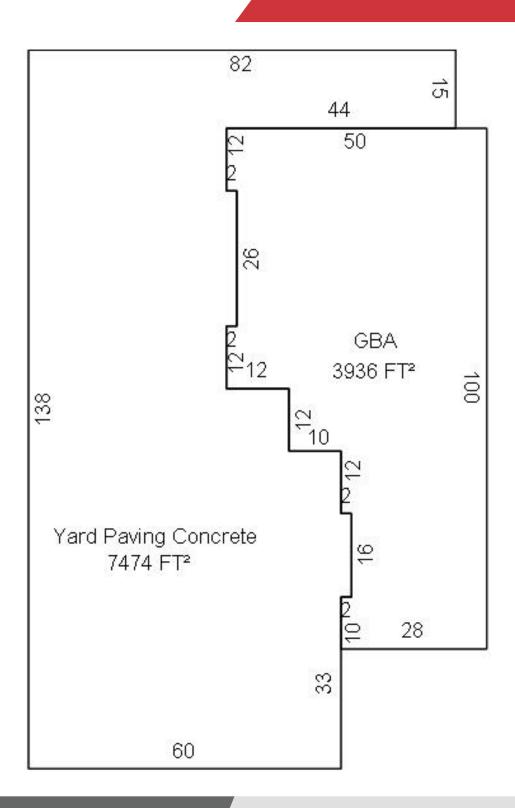

| TOTAL SF    | 3,936 SF            |  |
|-------------|---------------------|--|
| VACANT SF   | 3,936 SF            |  |
| TOTAL ACRES | 0.32 Acres          |  |
| BUILT       | 1984                |  |
| ZONED       | O-2, General Office |  |