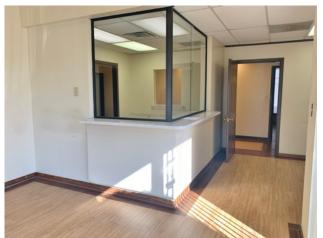

### **PROPERTY HIGHLIGHTS**

- Former Medical Office
- 12 Individual Exam Rooms
- Large Waiting Area
- 2 Reception Area
- 5 Executive Offices with Floor to Ceiling Windows
- Kitchenette
- Men's & Women's Restrooms
- Ample Parking-Over 20 Spaces