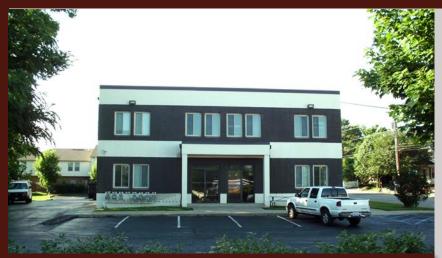

## SOUTH BROADWAY OFFICE BUILDING 351 BURLEY AVENUE | LEXINGTON, KY 40504

## **BUILDING FEATURES**

- 10,373 S.F. two-story suburban office building conveniently located just off of South Broadway near Hospitals and UK campus
- Ample parking available in front and rear of building
- Easy access to restaurants, banks, retail, and residential neighborhoods
- Approximately one mile from New Circle Road, providing easy access to major city corridors
- Building signage available
- Tenant pays utilities
- Suites are separately metered and can be divided