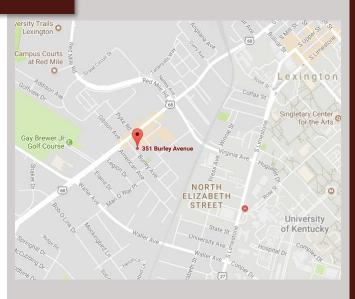

## **BUILDING FEATURES**

- 10,373 S.F. two-story suburban office building conveniently located just off of South Broadway near Hospitals and UK campus
- Ample parking available in front and rear of building
- Easy access to restaurants, banks, retail, and residential neighborhoods
- Approximately one mile from New Circle Road, providing easy access to major city corridors
- Building signage available
- Tenant pays utilities
- Suites are separately metered and can be divided