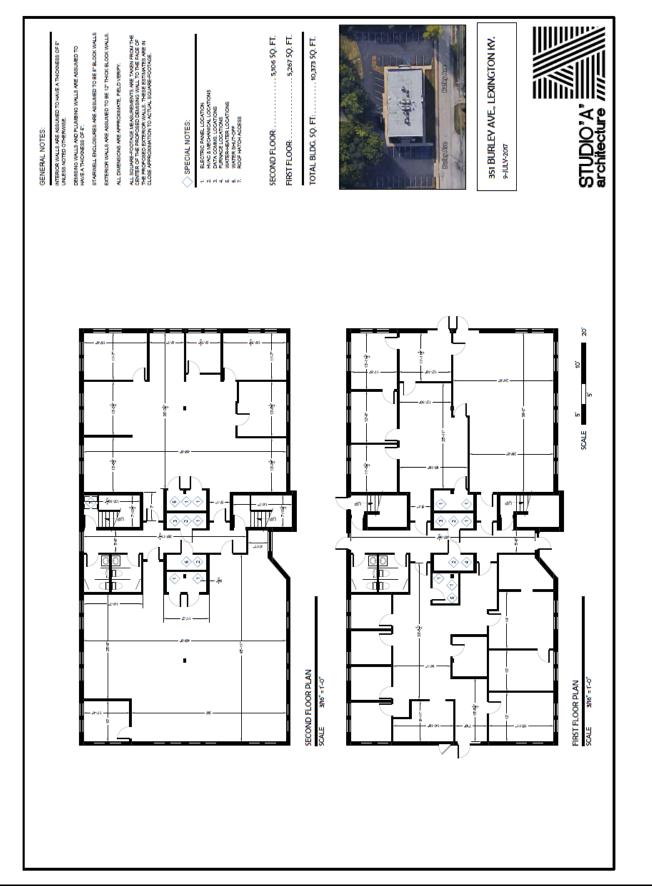

| Property Type:   | 2 <sup>nd</sup> Floor Office |
|------------------|------------------------------|
| Building Class:  | В                            |
| Building Size:   | 10,373 S.F.                  |
| Rental Rate:     | \$14.00 per S.F.             |
| Space available: | 5,000 S.F.                   |

## **BUILDING FEATURES**

- 10,373 S.F. two-story suburban office building conveniently located just off of South Broadway near Hospitals and UK campus
- Ample parking available in front and rear of building
- Easy access to restaurants, banks, retail, and residential neighborhoods
- Approximately one mile from New Circle Road, providing easy access to major city corridors
- Building signage available
- Tenant pays utilities
- Suites are separately metered and can be divided