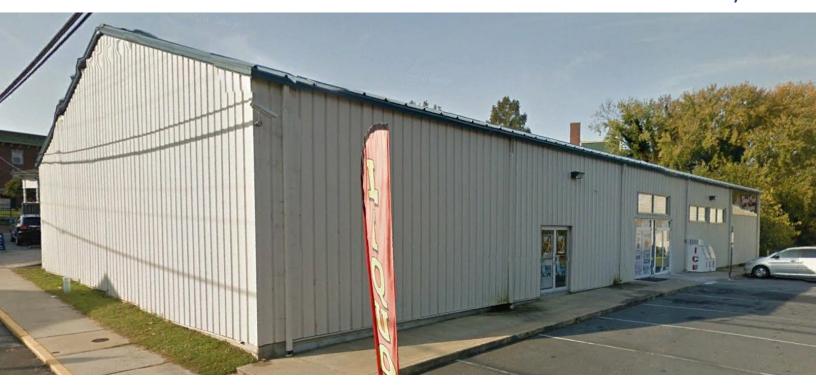

## For Lease

204 Delaware Ave

Laurel, DE

## **Property Information**

- $\Rightarrow$  4,500+/- sq.ft. retail space
- ⇒ Conveniently located in the busy downtown district of Laurel
- ⇒ Great opportunity for starting a business
- ⇒ Positioned on a well traveled road
- ⇒ Lease Price: \$8 psf NNN