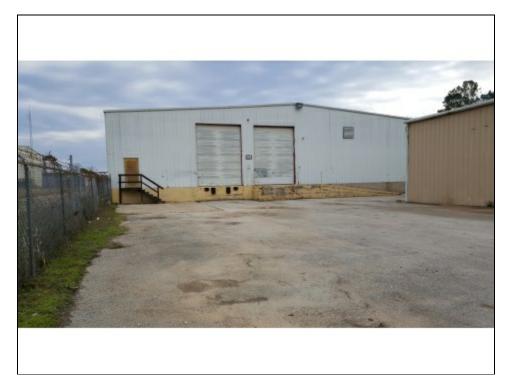

#### **Spaces**

| #      | Space Avail. | Rental Rate            | Min Divisible | Max Contiguous | Lease Type | Date Avail. | Description                                                       | Sublease |
|--------|--------------|------------------------|---------------|----------------|------------|-------------|-------------------------------------------------------------------|----------|
| Unit B | 20,000 SF    | \$3.60 - \$4.20 /SF/Yr | 20,000 SF     | 20,000 SF      | NNN        | Now         | This is storage space only, Dock high loading with 2 metal doors. |          |

## **Property Description**

Large Storage space at reasonable price on Frazier/Hwy 75 in Conroe TX. Unit B has dock high loading with 2 overhead access doors.