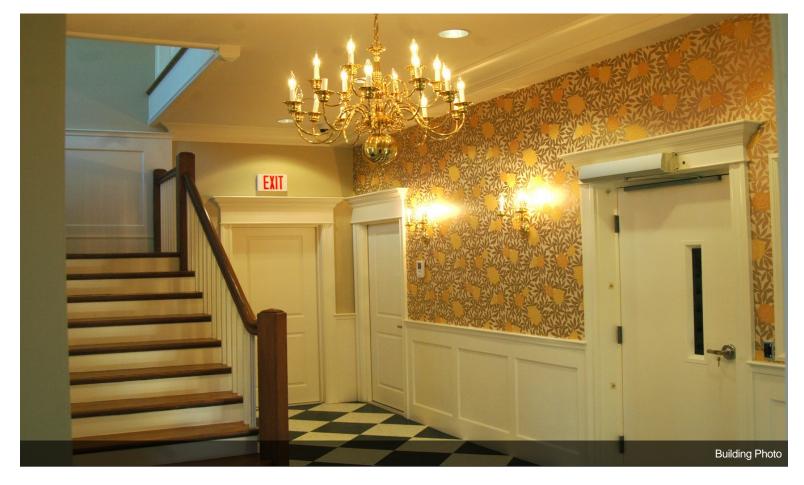

\$18.00 /SF/Yr

2nd Floor Office space available - 2,200 SF - very bright and sunny space with elevator access. Space includes use of conference room, kitchen, bathroom and common areas on first floor. Outdoor porch space designated to space. Recently renovated with excellent interior finishes. Designated parking. Easy on and off from I-95 and Route 109 Interchange.

\$18.00 /SF/Yr

2nd Floor Office space available - 2,200 SF (approximate) - very bright and sunny space with elevator access. Outdoor porch space designated to space. Recently renovated with excellent interior finishes. Designated parking.