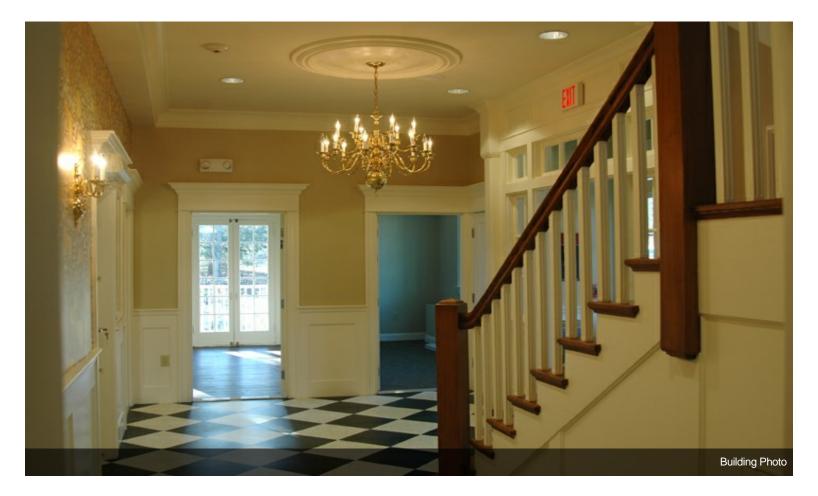

\$18.00 /SF/Yr

2nd Floor Office space available - 2,200 SF - very bright and sunny space with elevator access. Space includes use of conference room, kitchen, bathroom and common areas on first floor. Outdoor porch space designated to space. Recently renovated with excellent interior finishes. Designated parking. Easy on and off from I-95 and Route 109 Interchange.

\$18.00 /SF/Yr

2nd Floor Office space available - 2,200 SF (approximate) - very bright and sunny space with elevator access. Outdoor porch space designated to space. Recently renovated with excellent interior finishes. Designated parking.