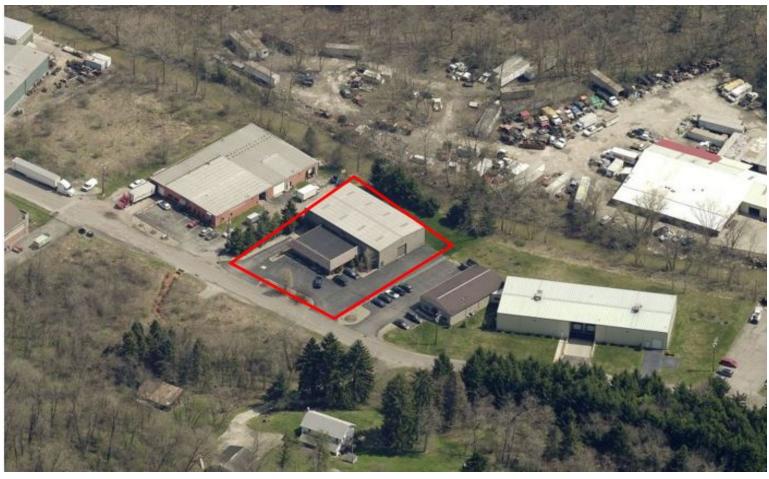

### 208 WEST BRIDGE DRIVE Morgan, PA 15064

### **Property Highlights**

- 8,000 SF Available Warehouse Space
- 2,000 SF Available Office Space
- 1 dock door & 1 drive-in door
- .838 Acres
- On-site parking
- Close proximity to Bridgeville/ I-79 in South Fayette
  Township
- · 23 minutes to Downtown Pittsburgh