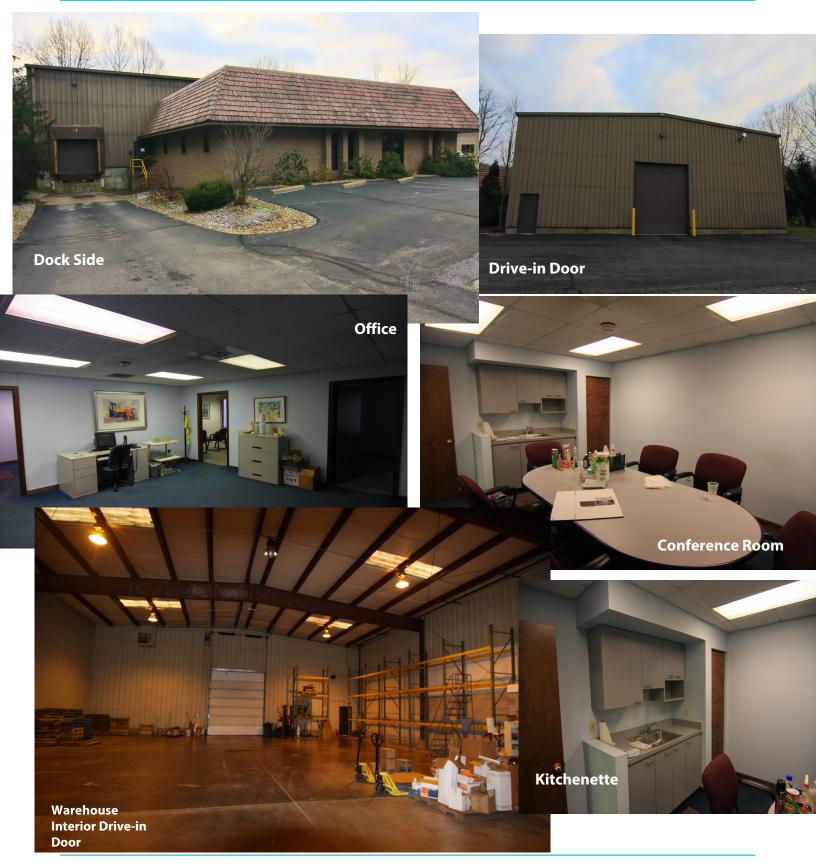

### **Property Highlights**

- 8,000 SF Available Warehouse Space
- 2,000 SF Available Office Space
- 1 dock door & 1 drive-in door
- .838 Acres
- On-site parking
- Close proximity to Bridgeville/ I-79 in South Fayette
  Township
- · 23 minutes to Downtown Pittsburgh

#### 208 West Bridge Drive, Morgan, PA