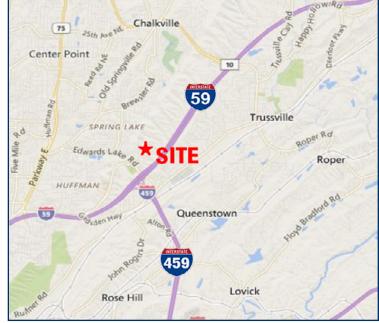

## **Development Land For Sale**

Address: 1743 Edwards Lake Road Birmingham, Alabama 35235

- Site: 175 +/- Acres
- I-59 and Edwards Lake Road exposure
- All utilities available
- Located near Pinnacle at Tutwiler Farm and St. Vincent's East Hospital
- Great access
- Includes commercial frontage along Edwards Lake Road
- Potential uses include multifamily, residential or retail