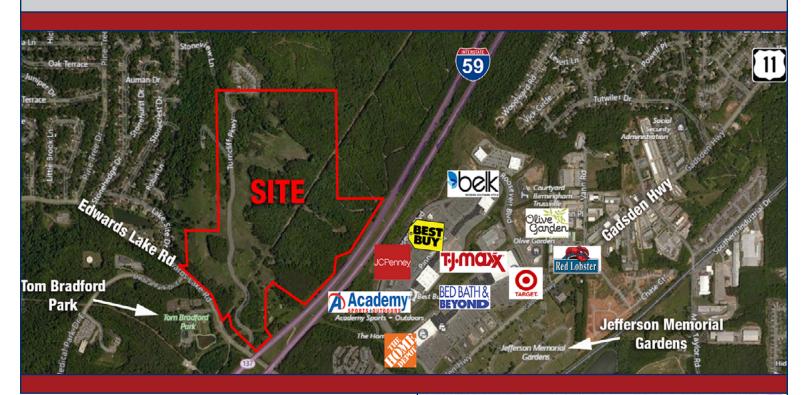

## **Development Land For Sale**

Address: 1743 Edwards Lake Road Birmingham, Alabama 35235

- Site: 175 +/- Acres
- I-59 and Edwards Lake Road exposure
- All utilities available
- Located near Pinnacle at Tutwiler Farm and St. Vincent's East Hospital
- Great access
- Includes commercial frontage along Edwards Lake Road
- Potential uses include multifamily, residential or retail