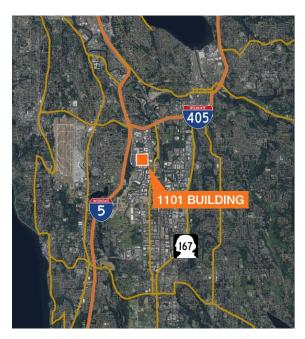

### km Kidder Mathews

# For Lease

# 1101 Building

1101 Andover Park West Tukwila, WA

### High Quality, Great Value Office Space

2 spaces available: 1,790 RSF & 1,241 RSF

Excellent location provides immediate access to I-405 and I-5 and is 5 minutes to SeaTac International Airport

Metro bus stop adjacent to property and minutes to the Link Light Rail station on International Blvd

Abundant free parking

Comcast service available

\$21.00 PSF, full service



#### Location



#### Contact

Brian Clapp 206.248.7316 bclapp@kiddermathews.com



For Lease

## 1101 Building







#### Contact

Brian Clapp 206.248.7316 bclapp@kiddermathews.com

This information supplied herein is from sources we deem reliable. It is provided without any representation, warranty or guarantee, expressed or implied as to its accuracy. Prospective Buyer or Tenant should conduct an independent investigation and verification of all matters deemed to be material, including, but not limited to, statements of income and expenses. Consult your attorney, accountant, or other professional advisor.

kiddermathews.com