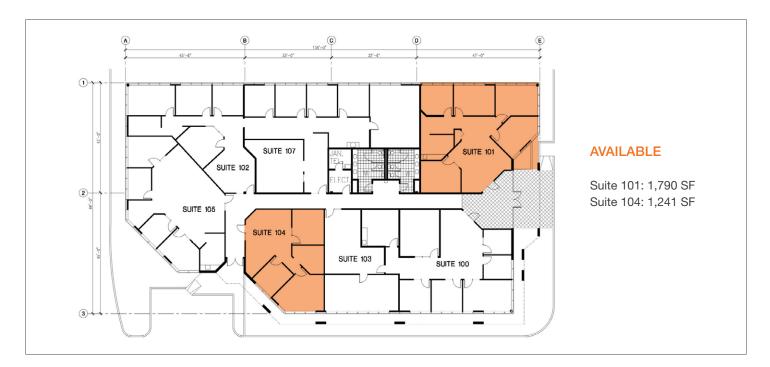

### High Quality, Great Value Office Space

2 spaces available: 1,790 RSF & 1,241 RSF

Excellent location provides immediate access to I-405 and I-5 and is 5 minutes to SeaTac International Airport

Metro bus stop adjacent to property and minutes to the Link Light Rail station on International Blvd