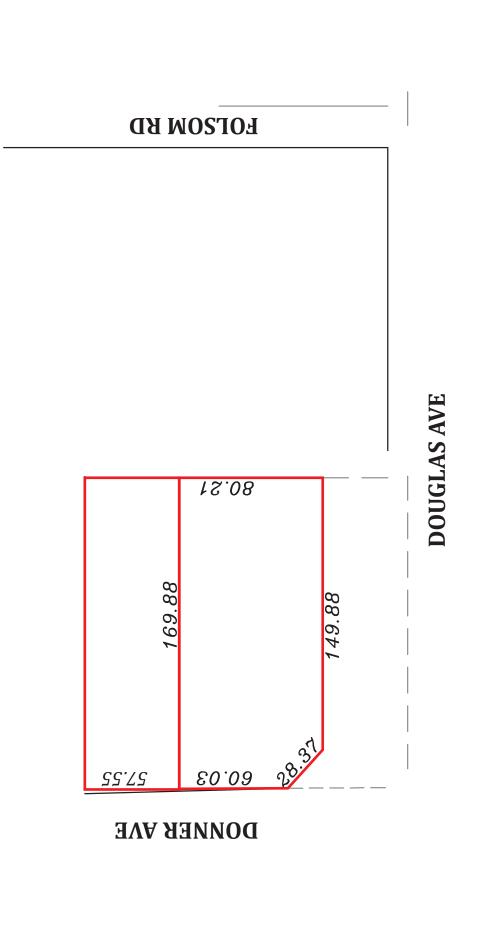

## FOR SALE OR LEASE 13,068 SF - 22,554 SF PARCELS AVAILABLE

#### FEATURES:

- 0.31 0.52 acres zoned Commercial
- Located on hard-corner, well-traveled Douglas Blvd
- Excellent access to and from Hwy 80
- Approximately 150' frontage on Douglas Blvd
- Quick access to Downtown Roseville, Roseville Galleria and Sutter Roseville Hospital

### **GROUND LEASE RATES:**

Front Parcel (13,068 SF): \$4,200.00, NNN Both Parcels (22,554 SF): \$5,800.00, NNN

#### **PURCHASE PRICES:**

Front Parcel: Both Parcels: \$573,920.00 (\$43.92 PSF) \$789,390.00 (\$35.00 PSF)

FOR MORE INFORMATION CONTACT: Chase Burke Lic: 01879336, chase@ethanconradprop.com Ethan Conrad Lic: 01298662, ethan@ethanconradprop.com