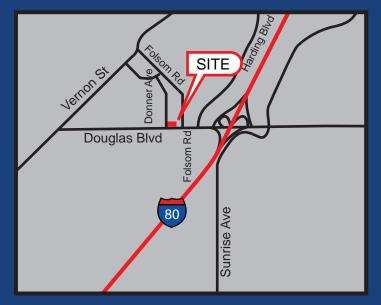

#### FEATURES:

- 0.31 0.52 acres zoned Commercial
- Located on hard-corner, well-traveled Douglas Blvd
- Excellent access to and from Hwy 80
- Approximately 150' frontage on Douglas Blvd
- Quick access to Downtown Roseville, Roseville Galleria and Sutter Roseville Hospital

## COMMENTS:

Hard-corner lot located one block from Hwy 80 and surrounded by several major retailers such as Trader Joe's, Bank of America, Chase Bank, Starbucks, Grocery Outlet, Dollar Tree and many others.