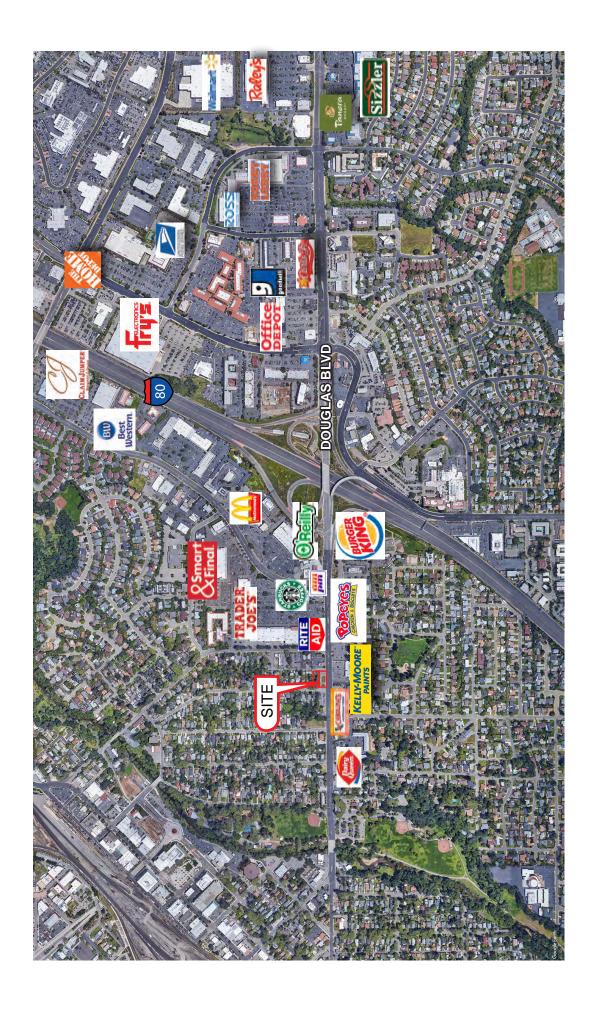

## COMMENTS:

Hard-corner lot located one block from Hwy 80 and surrounded by several major retailers such as Trader Joe's, Bank of America, Chase Bank, Starbucks, Grocery Outlet, Dollar Tree and many others.

Surrounded by dense residential population as well as Kaiser Permanente just minutes away.