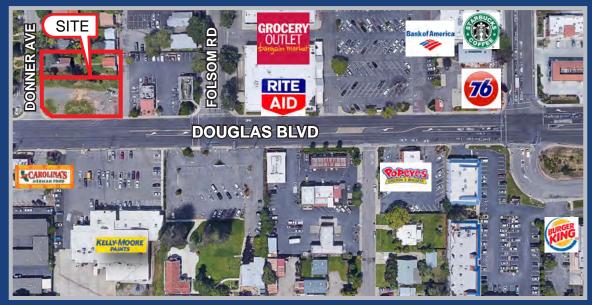

#### FEATURES:

- 0.31 0.52 acres zoned Commercial
- Located on hard-corner, well-traveled Douglas Blvd
- Excellent access to and from Hwy 80
- Approximately 150' frontage on Douglas Blvd
- Quick access to Downtown Roseville, Roseville Galleria and Sutter Roseville Hospital

## COMMENTS:

Hard-corner lot located one block from Hwy 80 and surrounded by several major retailers such as Trader Joe's, Bank of America, Chase Bank, Starbucks, Grocery Outlet, Dollar Tree and many others.