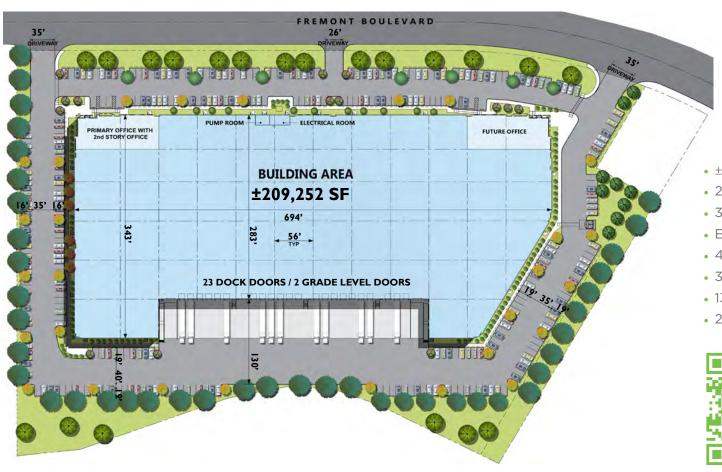

## Site Plan

- ±209,252 SF
- 23 Dock Doors / 2 Grade Level Doors
- 36' Clear Height
- ESFR Sprinkler System
- 4,000 Amp Underground Pull Section
- 339 Parking Stalls
- 130' Truck Court Depth
- 2.0% Skylight Ratio