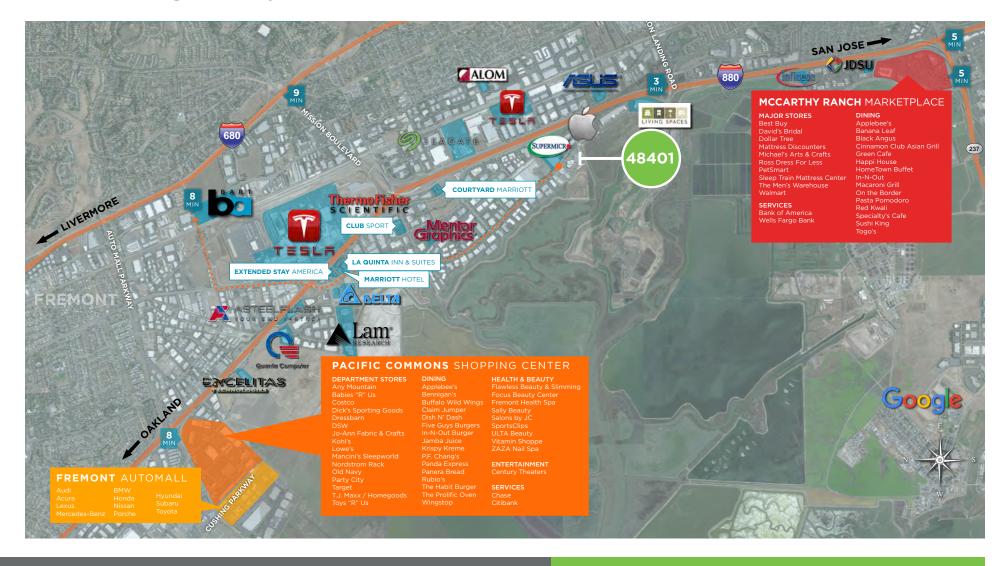

## Amenity Map

±209,252 SF
STATE-OF-THE-ART INDUSTRIAL BUILDING
DELIVERING FEBRUARY 2021

NICK LAZZARINI | 408.615.3410 | nick.lazzarini@cushwake.com | LIC #01788935

DREW ARVAY | 408.436.3647 | drew.arvay@cushwake.com | LIC #00511262