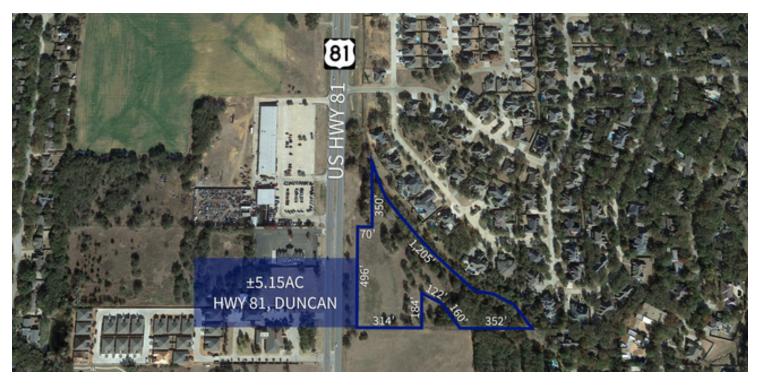

### LAND FOR SALE

| SALE PRICE                           | \$1,100,000 | <b>PROPERTY OVERVIEW</b><br>±5.15ac of land for sale on Hwy 81, Duncan. Located just                                                                                                                                                                   |
|--------------------------------------|-------------|--------------------------------------------------------------------------------------------------------------------------------------------------------------------------------------------------------------------------------------------------------|
| <b>OFFERING SUMMARY</b><br>Lot Size: | ±5.15 Acres | north of W Plato Rd this lot is subdividable down to ±1.0ac pads. Zoned Agricultural, this land can be rezoned with request to commercial. Surrounding businesses include Sears, Mangum Auto Sales, Bank of Commerce, Shell Gas Station, and Days Inn. |
| Zoning:                              | Agriculture | PROPERTY HIGHLIGHTS                                                                                                                                                                                                                                    |
| Submarket:                           | Duncan Subs | <ul> <li>±5.15ac of land for sale, subdividable down to ±1.0ac pads</li> <li>Can be rezoned with request to commercial</li> </ul>                                                                                                                      |
| Price / SF:                          | \$4.90      | <ul> <li>Surrounding businesses include Sears, Mangum Auto<br/>Sales, Bank of Commerce, Shell Gas Station, and Days<br/>Inn</li> </ul>                                                                                                                 |