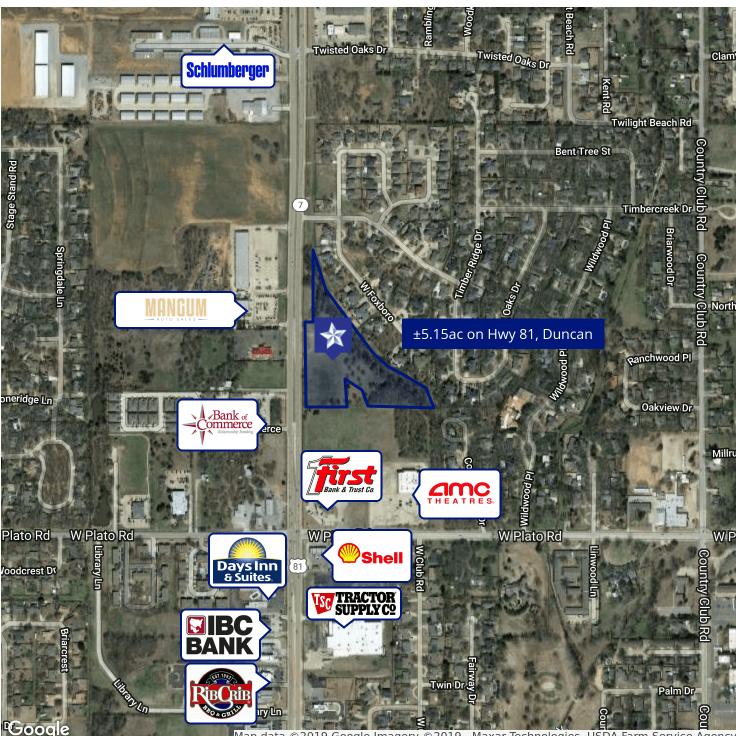

### LAND FOR SALE

| SALE PRICE                           | \$1,100,000 | <b>PROPERTY OVERVIEW</b><br>±5.15ac of land for sale on Hwy 81, Duncan. Located just                                                                                                                                                                   |
|--------------------------------------|-------------|--------------------------------------------------------------------------------------------------------------------------------------------------------------------------------------------------------------------------------------------------------|
| <b>OFFERING SUMMARY</b><br>Lot Size: | ±5.15 Acres | north of W Plato Rd this lot is subdividable down to ±1.0ac pads. Zoned Agricultural, this land can be rezoned with request to commercial. Surrounding businesses include Sears, Mangum Auto Sales, Bank of Commerce, Shell Gas Station, and Days Inn. |
| Zoning:                              | Agriculture | PROPERTY HIGHLIGHTS                                                                                                                                                                                                                                    |
| Submarket:                           | Duncan Subs | <ul> <li>±5.15ac of land for sale, subdividable down to ±1.0ac pads</li> <li>Can be rezoned with request to commercial</li> </ul>                                                                                                                      |
| Price / SF:                          | \$4.90      | <ul> <li>Surrounding businesses include Sears, Mangum Auto<br/>Sales, Bank of Commerce, Shell Gas Station, and Days<br/>Inn</li> </ul>                                                                                                                 |