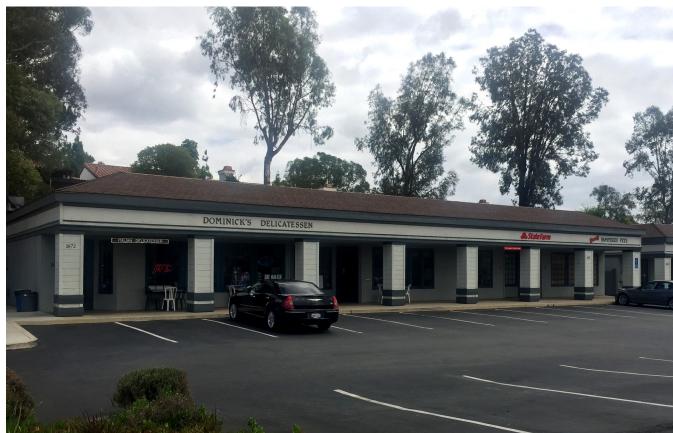

### **1672-1680 S. Mission Rd.** Fallbrook, CA 92028

## **Peppertree Village**

Improved Nail Salon Space

#### Available Suites:

- Suite 1676A 800 SF
- Monument signage available
- Neighborhood strip center with over 10,000 people in a 1-mile radius
- Join Union Bank, State Farm, Fallbrook Country Escrow, and the top deli in Fallbrook: Dominick's
- High Traffic Counts on a main thoroughfare