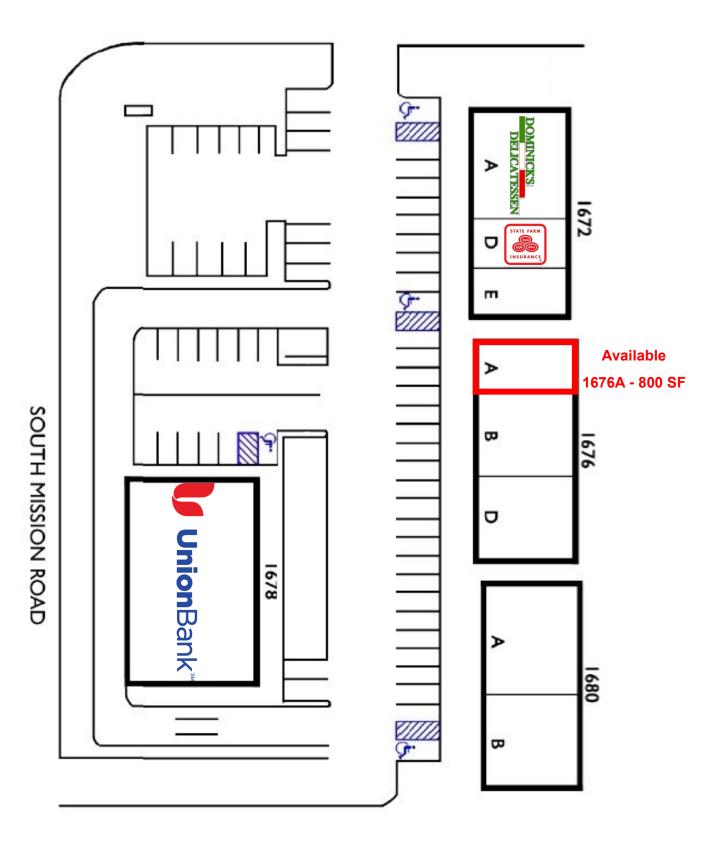

#### Available Suites:

- Suite 1676A 800 SF
- Monument signage available
- Neighborhood strip center with over 10,000 people in a 1-mile radius
- Join Union Bank, State Farm, Fallbrook Country Escrow, and the top deli in Fallbrook: Dominick's
- High Traffic Counts on a main thoroughfare

Matt Orth | CA BRE Lic. #01884500 858.736.1337 morth@cdccommercial.com

11440 W Bernardo Ct, #300, San Diego, CA 92127 | Ph. 760.743.8500 | Fx.

Site Plan

This information is compiled from data which we believe to be correct but no liability is assumed by this company as to accuracy of such data. v1