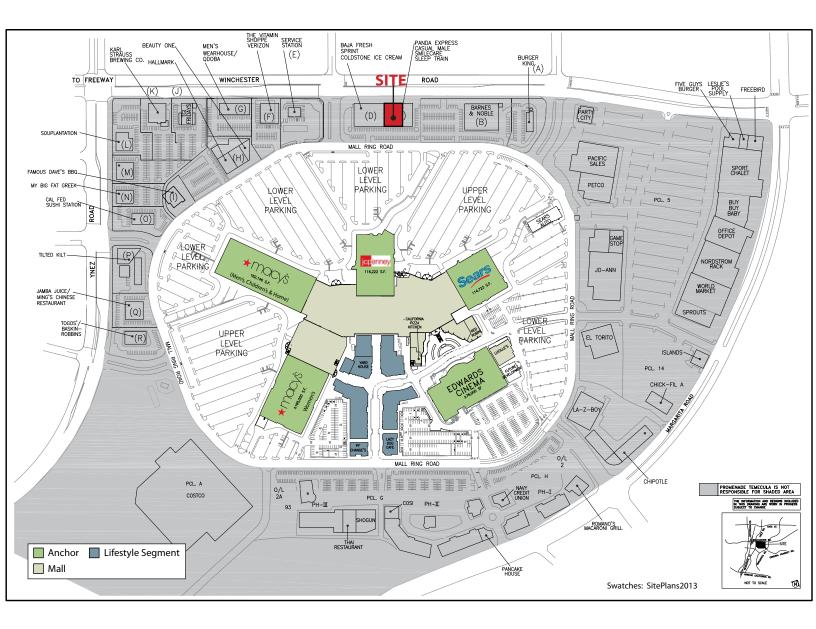

## NEARBY RETAILERS

LEE &

| DEMOGRAPHICS       | 1 mile   | 3 mile   | 5 mile   |  |
|--------------------|----------|----------|----------|--|
| Average Income     | \$86,049 | \$84,774 | \$91,050 |  |
| Population         | 10,971   | 86,481   | 185,406  |  |
| Daytime Population | 12,894   | 40,636   | 75,671   |  |