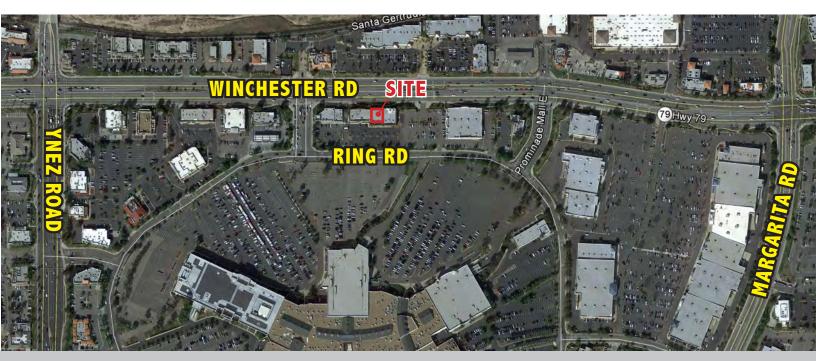

#### **PROPERTY HIGHLIGHTS:**

- 5,007 SF Fully Built-Out Dental / Orthodontics Space Available For Lease.
- Prime Pad Building Located on Winchester Rd. Fronting the Promenade Mall.
- Exceptional Frontage and Visibility With Over 73K Cars Per Day.
- Ideal for Dentistry, Apparel, Jeweler, Day Spa, Cellular, Banks, Credit Unions And Other Retail or Service Users.
- Location! Location! Location!

### 40620 WINCHESTER ROAD, SUITE B | TEMECULA, CA

|                        |                                                       |             | -           | KS1         |
|------------------------|-------------------------------------------------------|-------------|-------------|-------------|
| 40620                  | 0 Winchester Rd                                       | 1 mi radius | 3 mi radius | 5 mi radius |
| Teme                   | cula, CA 92591-5633                                   |             | o mi radido |             |
|                        | 2016 Estimated Population                             | 10,971      | 86,481      | 185,406     |
| -                      | 2021 Projected Population                             | 12,061      | 93,353      | 198,958     |
| õ                      | 2010 Census Population                                | 9,921       | 77,799      | 165,045     |
| M                      | 2000 Census Population                                | 4,478       | 47,957      | 99,091      |
| POPULATION             | Projected Annual Growth 2016 to 2021                  | 2.0%        | 1.6%        | 1.5%        |
| Å                      | Historical Annual Growth 2000 to 2016                 | 9.1%        | 5.0%        | 5.4%        |
|                        | 2016 Median Age                                       | 33.3        | 35.2        | 34.9        |
|                        | 2016 Estimated Households                             | 3,681       | 28,875      | 59,692      |
| DS.                    | 2021 Projected Households                             | 4,017       | 30,895      | 63,497      |
| ЮI                     | 2010 Census Households                                | 3,309       | 25,815      | 52,878      |
| JSE                    | 2000 Census Households                                | 1,525       | 15,713      | 31,809      |
| HOUSEHOLDS             | Projected Annual Growth 2016 to 2021                  | 1.8%        | 1.4%        | 1.3%        |
|                        | Historical Annual Growth 2000 to 2016                 | 8.8%        | 5.2%        | 5.5%        |
|                        | 2016 Estimated White                                  | 64.7%       | 65.5%       | 66.6%       |
| ۹≻                     | 2016 Estimated Black or African American              | 6.4%        | 5.6%        | 5.6%        |
| RACE AND<br>ETHNICITY  | 2016 Estimated Asian or Pacific Islander              | 13.7%       | 11.7%       | 11.4%       |
| HI AC                  | 2016 Estimated American Indian or Native Alaskan      | 0.8%        | 0.8%        | 0.8%        |
| ╔╝                     | 2016 Estimated Other Races                            | 14.5%       | 16.3%       | 15.6%       |
|                        | 2016 Estimated Hispanic                               | 26.9%       | 29.7%       | 28.6%       |
| ЛE                     | 2016 Estimated Average Household Income               | \$86,049    | \$84,774    | \$91,050    |
| INCOME                 | 2016 Estimated Median Household Income                | \$74,179    | \$70,006    | \$77,237    |
| Ň                      | 2016 Estimated Per Capita Income                      | \$28,951    | \$28,378    | \$29,448    |
|                        | 2016 Estimated Elementary (Grade Level 0 to 8)        | 4.7%        | 4.1%        | 3.4%        |
| z                      | 2016 Estimated Some High School (Grade Level 9 to 11) | 6.6%        | 5.7%        | 5.4%        |
|                        | 2016 Estimated High School Graduate                   | 23.2%       | 24.2%       | 22.6%       |
| EDUCATION<br>(AGE 25+) | 2016 Estimated Some College                           | 25.6%       | 29.3%       | 29.9%       |
| Ľ≶ ¦                   | 2016 Estimated Associates Degree Only                 | 10.1%       | 9.4%        | 9.7%        |
|                        | 2016 Estimated Bachelors Degree Only                  | 19.4%       | 18.6%       | 19.7%       |
|                        | 2016 Estimated Graduate Degree                        | 10.3%       | 8.7%        | 9.2%        |
| SS                     | 2016 Estimated Total Businesses                       | 864         | 4,168       | 8,017       |
| ĬNE                    | 2016 Estimated Total Employees                        | 12,894      | 40,636      | 75,671      |
| BUSINESS               | 2016 Estimated Employee Population per Business       | 14.9        | 9.7         | 9.4         |
|                        | 2016 Estimated Residential Population per Business    | 12.7        | 20.7        | 23.1        |