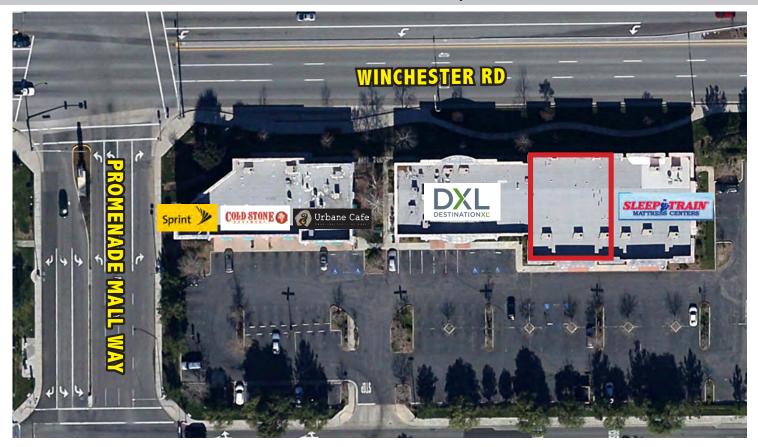

#### **PROPERTY HIGHLIGHTS:**

- 5,007 SF Fully Built-Out Dental / Orthodontics Space Available For Lease.
- Prime Pad Building Located on Winchester Rd. Fronting the Promenade Mall.
- Exceptional Frontage and Visibility With Over 73K Cars Per Day.
- Ideal for Dentistry, Apparel, Jeweler, Day Spa, Cellular, Banks, Credit Unions And Other Retail or Service Users.
- Location! Location! Location!

## 40620 WINCHESTER ROAD, SUITE B | TEMECULA, CA

COMMERCIAL REAL ESTATE SERVICES