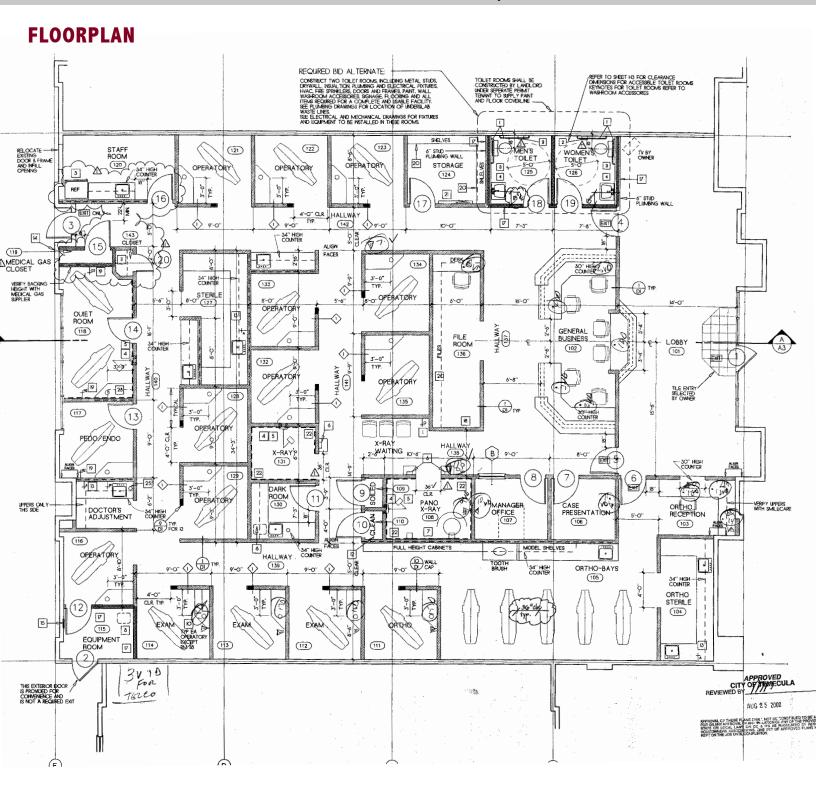

#### **PROPERTY HIGHLIGHTS:**

- 5,007 SF Fully Built-Out Dental / Orthodontics Space Available For Lease.
- Prime Pad Building Located on Winchester Rd. Fronting the Promenade Mall.
- Exceptional Frontage and Visibility With Over 73K Cars Per Day.
- Ideal for Dentistry, Apparel, Jeweler, Day Spa, Cellular, Banks, Credit Unions And Other Retail or Service Users.
- Location! Location! Location!