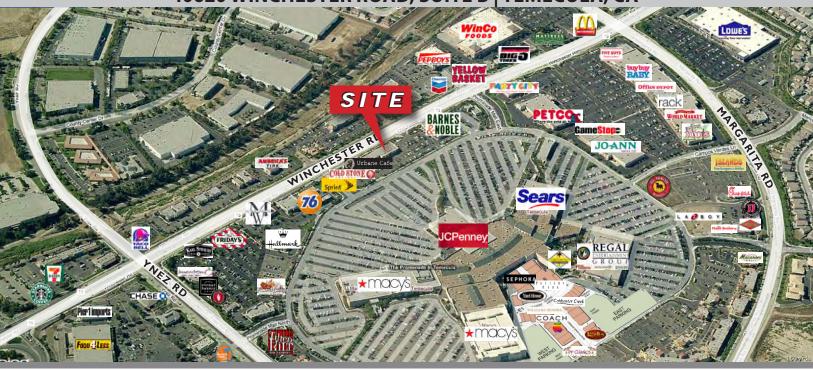

# **FORMER COAST DENTAL & ORTHODONTICS** COMMERCIAL REAL ESTATE SERVICES

40620 WINCHESTER ROAD, SUITE B | TEMECULA, CA

#### **PROPERTY HIGHLIGHTS:**

- 5,007 SF Fully Built-Out Dental / Orthodontics Space Available For Lease.
- Prime Pad Building Located on Winchester Rd. Fronting the Promenade Mall.
- Exceptional Frontage and Visibility With Over 73K Cars Per Day.
- Ideal for Dentistry, Apparel, Jeweler, Day Spa, Cellular, Banks, Credit Unions And Other Retail or Service Users.
- Location! Location! Location!

## NEARBY RETAILERS

LEE &

| DEMOGRAPHICS       | 1 mile   | 3 mile   | 5 mile   |  |
|--------------------|----------|----------|----------|--|
| Average Income     | \$86,049 | \$84,774 | \$91,050 |  |
| Population         | 10,971   | 86,481   | 185,406  |  |
| Daytime Population | 12,894   | 40,636   | 75,671   |  |

TRAFFIC COUNTS 73,000 CPD

On Winchester Road

\*Source: Regis

**33,000 CPD** On Ynez Road

BRIAN BIELATOWICZ 951.445.4515 bbielatowicz@leetemecula.com

COMMERCIAL REAL ESTATE SERVICES License #01269887

CIATES